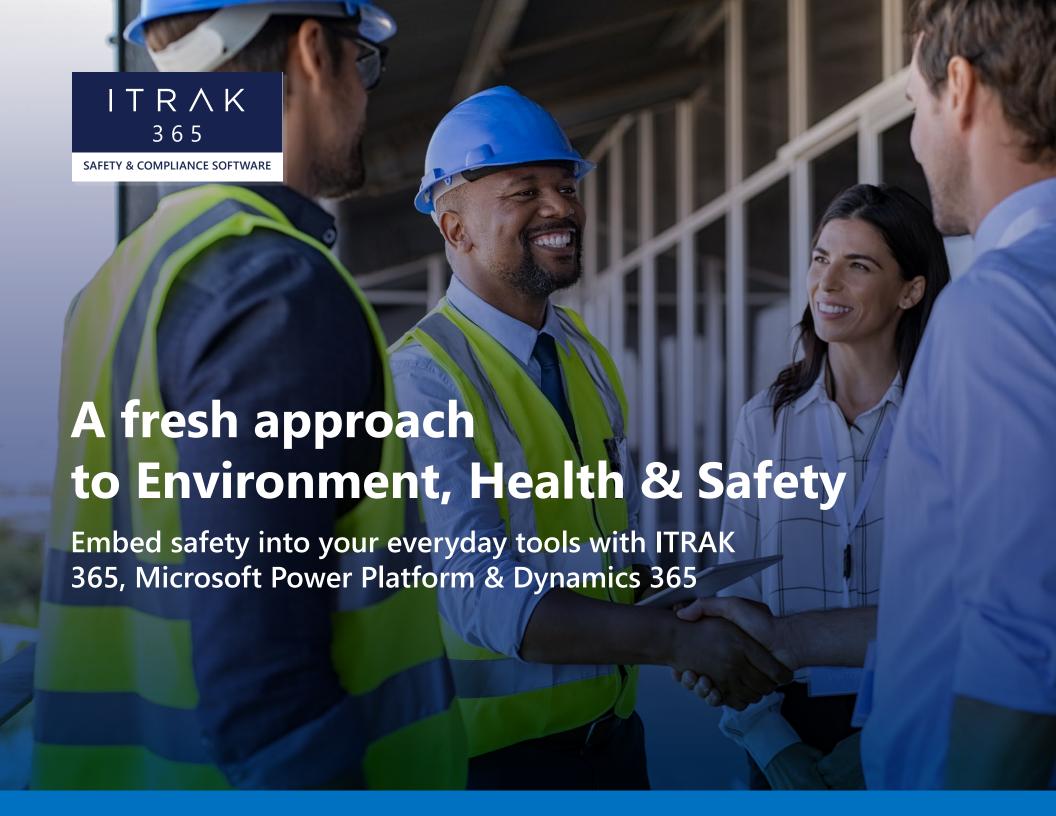

### **Embed safety into your everyday operations**

ITRAK 365 and Microsoft work together to embed safety into your everyday tools. This means workers can access ITRAK 365 directly through Microsoft apps they're already familiar with like Teams or Power BI, in the office or out in the field. With ITRAK 365 you can enable staff to embrace safety at every step of their daily operations and take a proactive, even predictive approach to compliance.