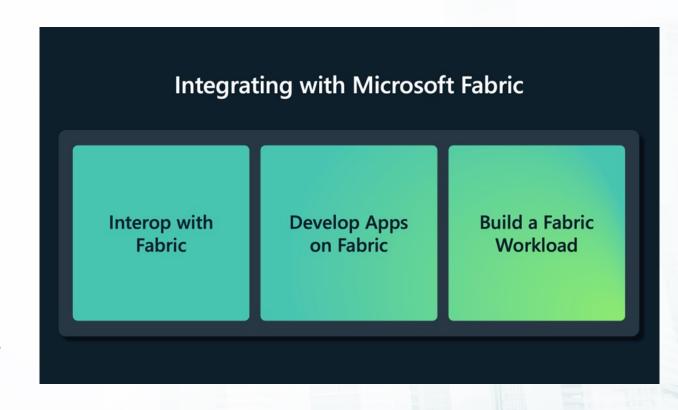

# Bizmetric - Value Proposition to Fabric

- Integrate your solutions with Microsoft Fabric, you can use one of the following paths depending on the level of integration you want to achieve:
- Interop Integrate your solution with the OneLake Foundation and establish basic connections and interoperability with Fabric.
- Develop on Fabric Build your solution on top of the Fabric platform or seamlessly embed Fabric's functionalities within your existing applications. It allows you to actively leverage Fabric capabilities.
- Build a Fabric workload Create customized workloads and experiences in Fabric. Tailor your offerings to deliver their value proposition while leveraging Fabric ecosystem.