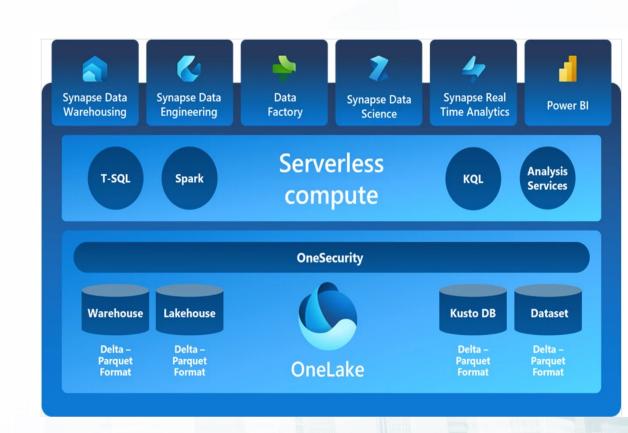

# Fabric Architecture: The core components -

Microsoft Fabric architecture has seven workloads that run on top
of One Lake — the storage layer that can pull data from Microsoft's
platforms, Amazon S3, and eventually from Google Cloud Platform.

### These workloads include:

- Data Factory: The data integration service
- Microsoft Synapse Analytics offerings: Microsoft Synapse Analytics tools have been integrated into Microsoft Fabric. These are:
- Synapse Data Warehousing: An evolution of the existing Azure SQL Data Warehouse
- Synapse Data Engineering: A Spark service for data transformations
- Synapse Data Science: A service to build, deploy, and manage machine learning (ML) models
- Synapse Real-Time Analytics: An observational data analytics service collecting data from streaming data sources
- Power BI: Microsoft's flagship business intelligence service
- Data Activator: A real-time monitoring service (currently in private preview)