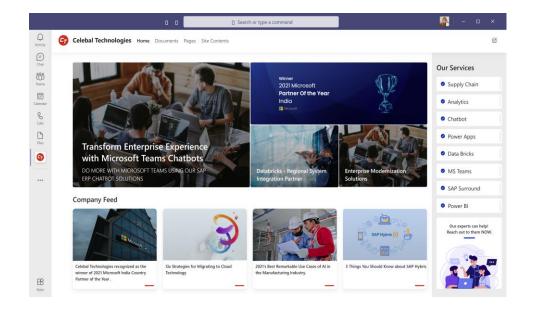

## Celebal will help you Amplify user experience

One place to connect with news, conversations and resources from across the organization

#### Personalized experience

that delivers relevant content. information and resources, powered by Ai and Microsoft Graph

Tailor the experience to targeted employee groups, roles, or geos

**Create custom components** 

that enrich the experience with powerful frameworks

**Brand the experience** 

with name, icon, colors and logos reflecting your organization's identity

**Leverage your investments** 

in SharePoint, Yammer, Teams, Stream, and Microsoft 365 security, compliance and identity