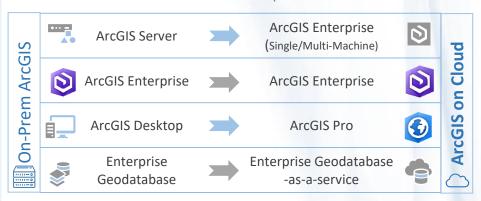

# Managed ArcGIS Cloud Services

**Commercial, HIPAA & CJIS Compliant Clouds** 



Let our experts handle your ArcGIS cloud migration complexities



ArcGIS Cloud Provisioning



Enterprise GIS Architecture



Data Compliance & System Security



Cloud Cost Optimization



ArcGIS & SAAS Geospatial Applications



**Day1 Cloud Services** 



7X24X365 Cloud Monitoring and DevOps

#### How We Do It?

Embrace the Esri Geospatial Cloud



### **Choose Your Deployment**



### **Move to Hyperscalers**













## Managed ArcGIS Cloud Services

**ArcGIS Cloud Services by ArcGIS Experts** 



## Why CyberTech?

Esri Geospatial Cloud Transformation powered by "ArcGIS Experts"



Industrial-strength ArcGIS cloud transformation



Compliant and Commercial Cloud including CJIS & HIPAA



Entire spectrum of migration to the Managed Cloud ArcGIS services



350 ArcGIS consultants, several ArcGIS instances managed across industry verticals



Highly scalable and flexible business continuity processes modeled to industry



Rapid digital transformation with remote workforce models



Enterprise-grade security architecture to safeguard your cloud and data



Geospatial leadership; multiple awards for technical excellence from Esr