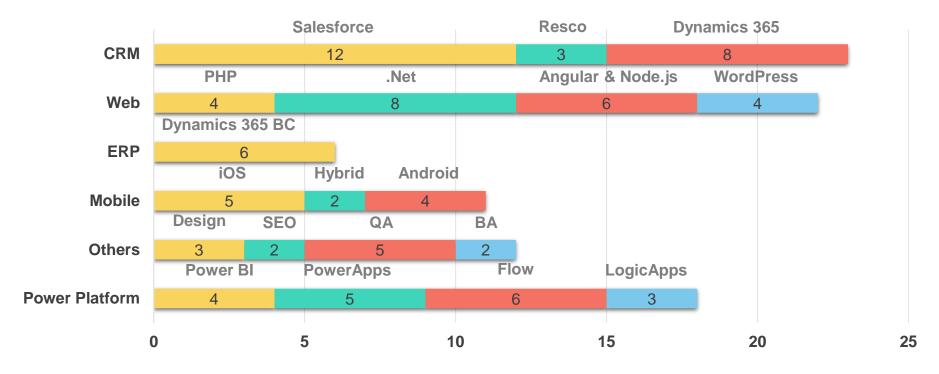

Cynoteck team has been great to work since we started more than a year ago. Their work on the project has made a significant difference to daily operations of our business and has made things more efficient and profitable. I've been delighted with their innovative approach....



President – IntelliStructures, Inc.







# Technologies







## **Technology Expertise**





resco.net

#### **CRM & ERP**

- Salesforce
- Dynamics 365
- Resco Mobile CRM









#### **Emerging**

- **PowerBI**
- **PowerApps**
- Flow
- LogicApps









#### **Development**

- **ASP.NET MVC**
- Node.js
- Angular
- PHP & WordPress











#### Cloud

- **Amazon Web** Services
- Microsoft Azure
- Microsoft Office 365







#### **Mobility**

- Android
- iOS
- Ionic









## Our Employees

#### 2019



At Cynoteck, we encourage learning and our employees keep themselves up-to-date with the latest versions of their respective technologies by appearing for certifications and tests for their technologies.







## Implementation Approach

|              | Discovery                                                    | Build                                                                                                                                                                                                                    | Rollout                                                                                                                          | Stabilization                                                                           |
|--------------|-----------------------