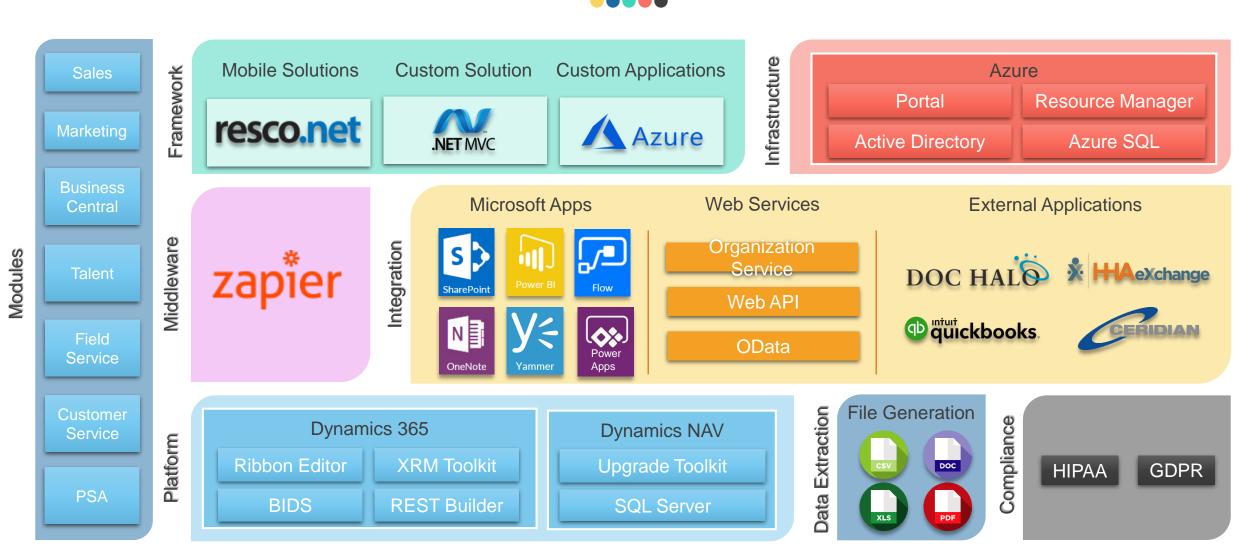

|
| Minimum Commitment    | 160 hrs per month                                                              | 40 hrs per month                                                                       | 8                                                                           | \$2500                                                                              |
|                       |                                                                                |                                                                                        |                                                                             |                                                                                     |







#### MS Dynamics 365 – Technical Landscape











#### **Resco Mobile CRM**



Mobile CRM for MS Dynamics 365 (CRM)











#### **Support for custom entities**





100+ features







### **Connect With Us**



53A, Rajpur Road, Dehradun, Uttarakhand, 248001

India



sales@cynoteck.com info@cynoteck.com



www.cynoteck.com http://www.cynoteck.com/blog/



USA

Saint Paul, MN,

55101









# Thank You