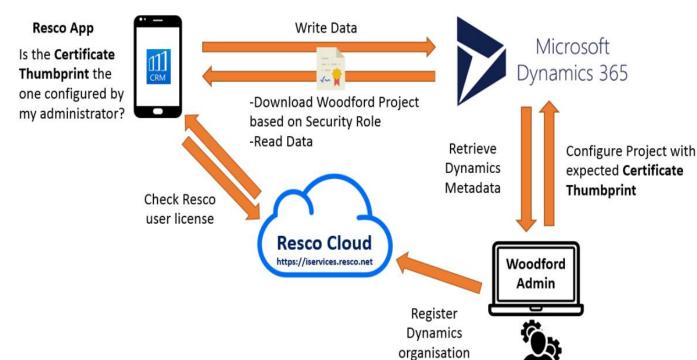

#### **Resco Mobile CRM**

Mobile CRM for MS Dynamics 365 (CRM)

#### **Support for custom entities**

100+ features