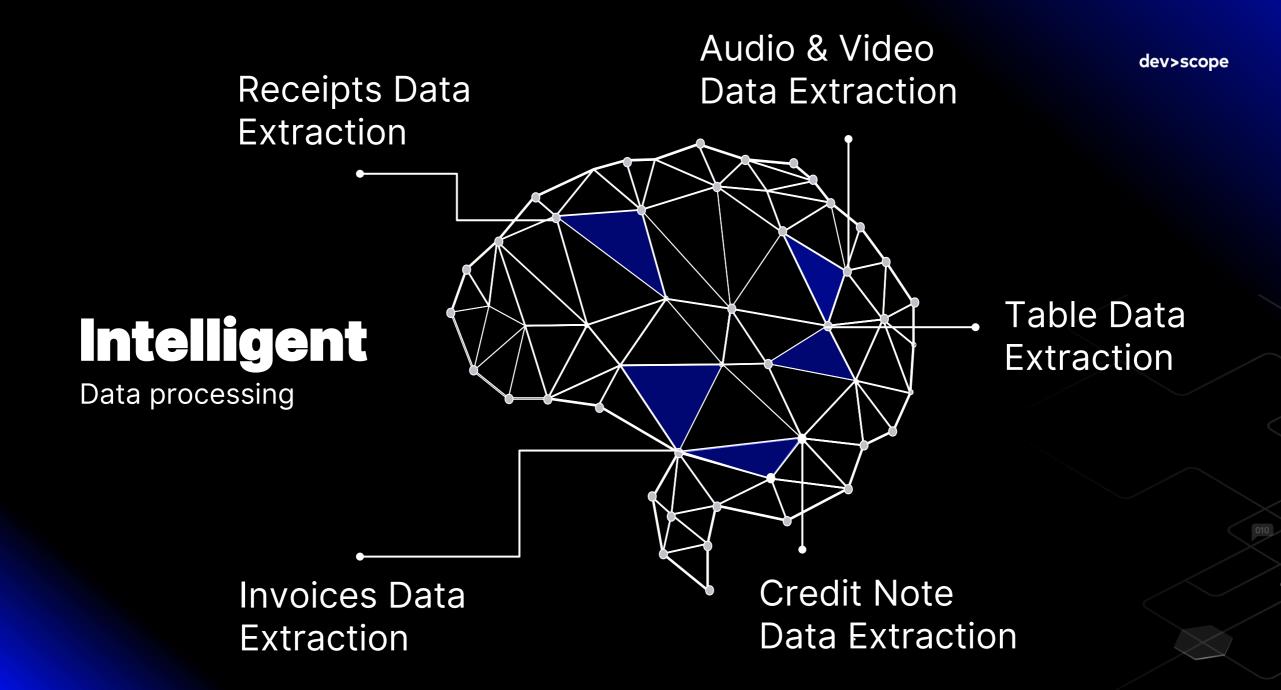

## Extract and process all your data on a single platform

SmartDocumentor Cloud takes away the trouble of manually extracting data from business invoices, bills, and expenses, written documents or even audio and video files.

## **Invoices & Receipts**

Stop manually inputting data from invoices and receipts and automate the process with highly accurate AI-powered data extraction.

- Quickly capture and process large amounts of data from invoices and receipts.
- Integrate data from invoices and receipts into your organization's system and business workflow with SmartDocumentor Cloud's API.
- Work in a collaborative environment assigning revision tasks to different users.
- Make your expenses less expensive: drastically reduce operational costs and time spent processing business expenses.

## **Custom Templates**

Train SmartDocumentor Cloud's dedicated AI engine to extract data from any document layout.

- Create templates from any type of document layout your company extracts data from.
- Extract data from governmental documents, legal documents, corporate forms, forms, etc.
- Turn on automatic data extraction with a high confidence level.

## Audio & video to text

Extract text from audio and video files and reduce time spent transcribing by over 99%\*.

- Use AI to transcribe audio and video to text with high accuracy.
- Different speakers in the same recording are automatically recognized, even when multiple people speak at the same time.
- Edit the extracted text on your browser using an intuitive text editor.
- Split the extracted text into multiple parts and have different employees collaborating in the revision process.
  - Use Export the transcription as a .docx file.