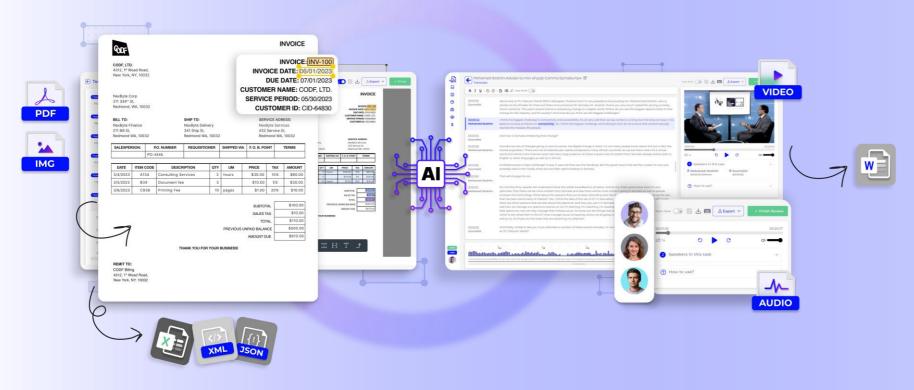

## Extract and process all your data on a single platform

SmartDocumentor Cloud takes away the trouble of manually extracting data from business invoices, bills, and expenses, written documents or even audio and video files.

#### Powered by **Microsoft Azure** Cognitive Services,

SmartDocumentor Cloud uses Al to pre-validate, process, and integrate data in your company's system, greatly reducing your organization's operational costs and cutting time spent on these tasks by up to 99%.

## **Invoices & Receipts**

Stop manually inputting data from invoices and receipts and automate the process with highly accurate AI-powered data extraction.

- Quickly capture and process large amounts of data from invoices and receipts.
- Integrate data from invoices and receipts into your organization's system and business workflow with SmartDocumentor Cloud's API.
- Work in a collaborative environment assigning revision tasks to different users.
- Make your expenses less expensive: drastically reduce operational costs and time spent processing business expenses.

## Audio & video to text

Extract text from audio and video files and reduce time spent transcribing by over 99%\*.

- Use AI to transcribe audio and video to text with high accuracy.
- Different speakers in the same recording are automatically recognized, even when multiple people speak at the same time.
- Edit the extracted text on your browser using an intuitive text editor.
- Split the extracted text into multiple parts and have different employees collaborating in the revision process.
  - Use Export the transcription as a .docx file.