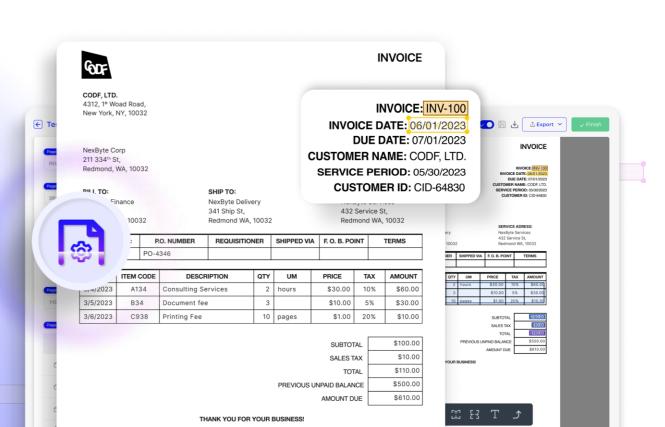

## **Invoices & Receipts**

Stop manually inputting data from invoices and receipts and automate the process with highly accurate AI-powered data extraction.

- Quickly capture and process large amounts of data from invoices and receipts.
- Integrate data from invoices and receipts into your organization's system and business workflow with SmartDocumentor Cloud's API.
- Work in a collaborative environment assigning revision tasks to different users.
- Make your expenses less expensive: drastically reduce operational costs and time spent processing business expenses.

## **Custom Templates**

Train SmartDocumentor Cloud's dedicated AI engine to extract data from any document layout.

- Create templates from any type of document layout your company extracts data from.
- Extract data from governmental documents, legal documents, corporate forms, forms, etc.
- Turn on automatic data extraction with a high confidence level.