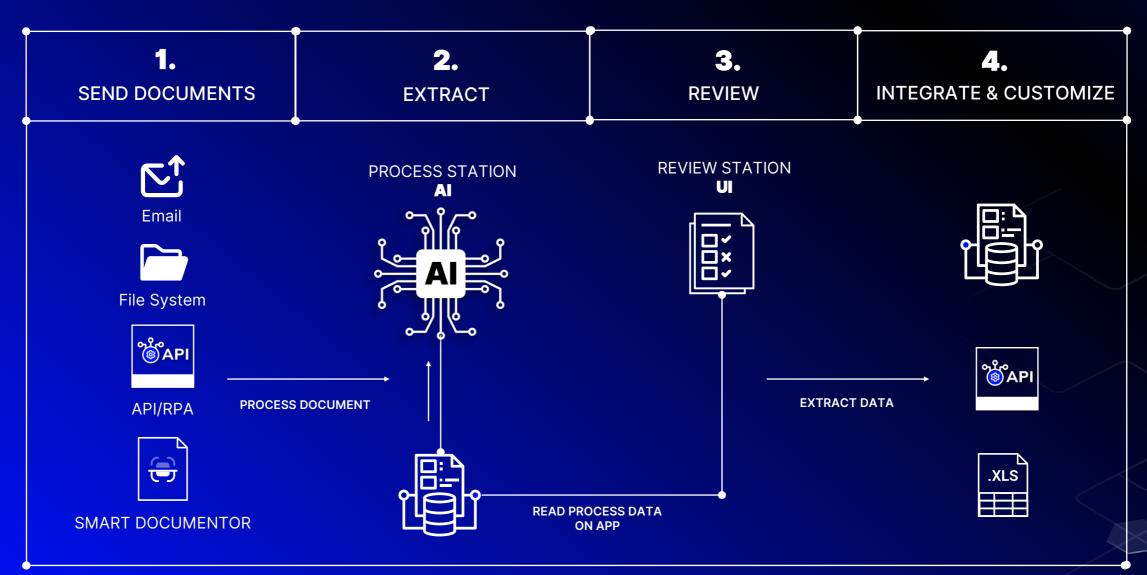

## **How SmartDocumentor Cloud works**

dev>scope

## **Automate & Integrate**

SmartDocumentor Cloud integrates into any organization's data processing workflow with ease using an HTTP REST endpoint, becoming part of your data inbound and outbound processes.

## SmartDocumentor Cloud is compatible with the most popular external systems available.