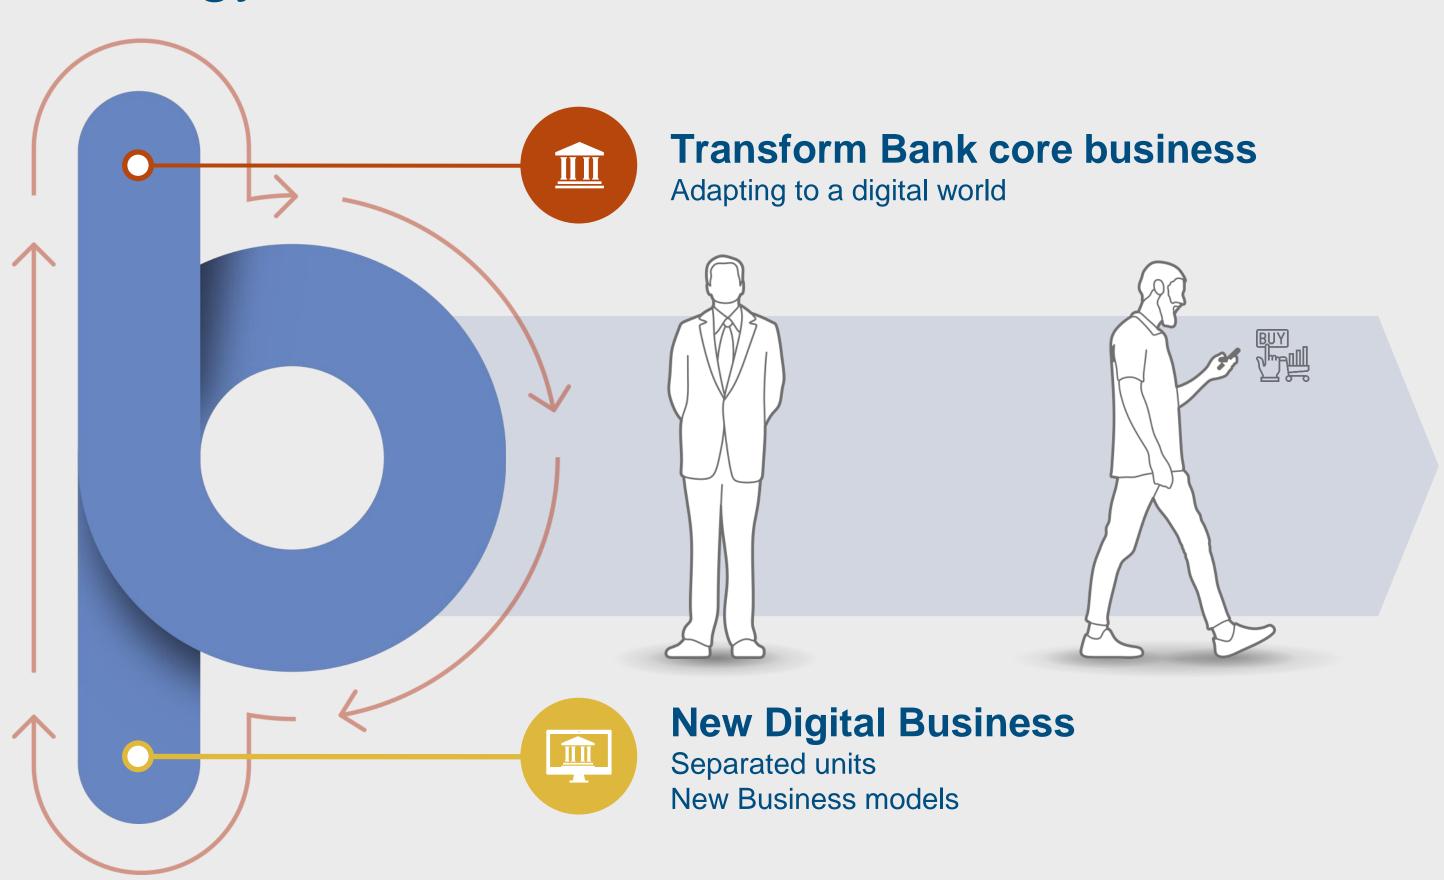

# Incumbents are taking a Dual Strategy to embrace the transformation

- According to the challenges, the competitive scenario has a higher intensity now and if the stakeholders do not move fast they will lose their opportunity and give up on their market share.
- NTT Data Open Banking helps stakeholders in their transformation through the execution of a dual transformation strategy.
- The dual transformation strategy allows them to reposition themselves in the context of a new market with new challenging entrants and increasing competition. In order to achieve new operating business models, the strategies they are implementing are:
- Leave the core business in the digital age
- Innovating with new digital businesses
- What differentiates NTT DATA Platea Banking from the rest is that stakeholders would be able to execute both sides of the dual transformation simultaneously accelerating the evolution process and gaining competitive momentum.