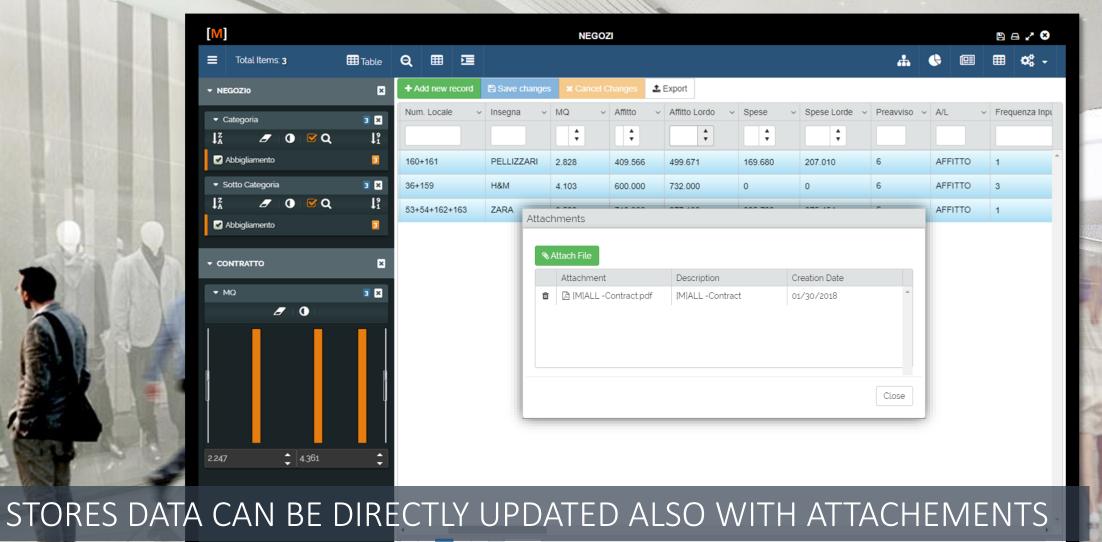

### STORE REVENUES INPUT SMART APP

| [ <mark> </mark> | <u>/</u> ]                    | 28          |      |   |               |           |                   |                   |   |
|------------------|-------------------------------|-------------|------|---|---------------|-----------|-------------------|-------------------|---|
| =                |                               | III Table   | • 🗨  | ▦ | E             |           |                   |                   | ▦ |
| E                | Save changes X Cancel Changes |             |      |   |               |           |                   |                   |   |
|                  |                               | Codice Univ | лосо | ~ | Num. Locale ~ | Insegna ~ | Categoria ~       | Sotto Categoria ~ |   |
| 4                |                               | 4094_79     |      |   | 79            | SHOP 1    | Salute e Bellezza | Bellezza          |   |
| -                |                               | 1834_120c   |      |   | 120c          | SHOP 2    | Salute e Bellezza | Salute            | - |

### MANAGERS CAN ACCESS ONE OR MORE COMPANY'S SHOPS

► ► 20 ▼ items per

1 - 1 of 1 items 🛛 🖒

5

### STORE REVENUES INPUT SMART APP

|   |   | Codice     | Univoco | ~ Nu     | ım. Locale          | <ul> <li>Insegna</li> </ul> |             | <ul> <li>Categoria</li> </ul> | ~                | Sotto Categoria | ~           |                             |     |
|---|---|------------|---------|----------|---------------------|-----------------------------|-------------|-------------------------------|------------------|-----------------|-------------|-----------------------------|-----|
| 4 |   | 4094_7     | 79      | 79       |                     | NYX                         |             | Salute e Bell                 | ezza             | Bellezza        |             |                             | ^   |
|   | F | atturato   |         |          |                     |                             |             |                               |                  |                 |             |                             |     |
|   |   |            | Anno    | Mese     | Fatt. IVA 22% (L    | Fatt. IVA 10                | Fatt. IVA 4 | Tot. Lordo                    | Fatt. IVA Esente | N° Scontrini    | N° Ingressi | Stato Inserimento           |     |
|   |   | Ĩ          | 2017    | Luglio   | 126.522,92          | 0.00 €                      | 0.00 €      | 126.522,92 €                  | 0.00 €           | 0.00 €          | 0.00 €      | Da Confermare 🔹             | ^   |
|   |   | ľ          | 2017    | Giugno   | 90.391,00€          |                             |             | 90.391,00€                    |                  | 4511            | 12256       | Da Confermare<br>Confermato | ш   |
|   |   | Ĩ          | 2017    | Maggio   | 92.729,00 €         |                             |             | 92.729,00€                    |                  | 4406            | 11715       | Confermato                  | ш   |
|   |   | ľ          | 2017    | Aprile   | 118.276,10 €        |                             |             | 118.276,10 €                  |                  | 6066            | 14089       | Confermato                  |     |
|   |   | ľ          | 2017    | Marzo    | 103.751,00 €        |                             |             | 103.751,00€                   |                  | 5255            | 11667       | Confermato                  |     |
|   | 0 | <i>C</i> 2 | 2017    | Fobbraia | 02 14E 00 E         |                             |             | 02 1/E 00 E                   |                  | NOCN            | 10200       | Conformato                  | -   |
|   | H | 4 1        | 2 3     | • • •    | 10 • items per page |                             |             |                               |                  |                 |             | 1 - 10 of 22 items          | Ċ   |
|   | _ | 400.4 7    | 20      | 70       |                     | ADV/V                       |             |                               |                  |                 |             |                             | - 1 |
| 4 |   | 4094_7     | 79      | 79       |                     | NYX                         |             | Salute e Bell                 | ezza             | Bellezza        |             |                             |     |

### STORE REVENUES INPUT SMART APP

| [M]                                     | INPUT FATTURATO      | 1              | 2 😒                   |
|-----------------------------------------|----------------------|----------------|-----------------------|
|                                         |                      |                | Œ                     |
| Save changes X Cancel Changes           |                      |                |                       |
| Negozio 🗙 🛛 Fatturati 🗙 🗞 Attachments 💽 | + Details -          |                |                       |
| Input Fatturato                         |                      |                |                       |
| Stato Inserimento                       | Anno                 | Mese           | Fatt. IVA 22% (Lordo) |
| Da Confermare 🔻                         | 2017 🔻               | Marzo 🔻        | 19,000.00 €           |
|                                         |                      |                |                       |
| Fatt. IVA 10% (Lordo)                   | Fatt. IVA 4% (Lordo) | Tot. Lordo     | Tot. Netto            |
| 100,000.00 €                            | 0.00 € *             | 123.560.00 € 4 | 106.482.86 €          |
|                                         |                      |                |                       |
| Fatt. IVA Esente                        | N° Scontrini         | N' Ingressi    |                       |
| 4.560.00€ ◆                             | 6019                 | 55265          |                       |

### INSERT & CONFIRM REVENUE BY INPUT FORM