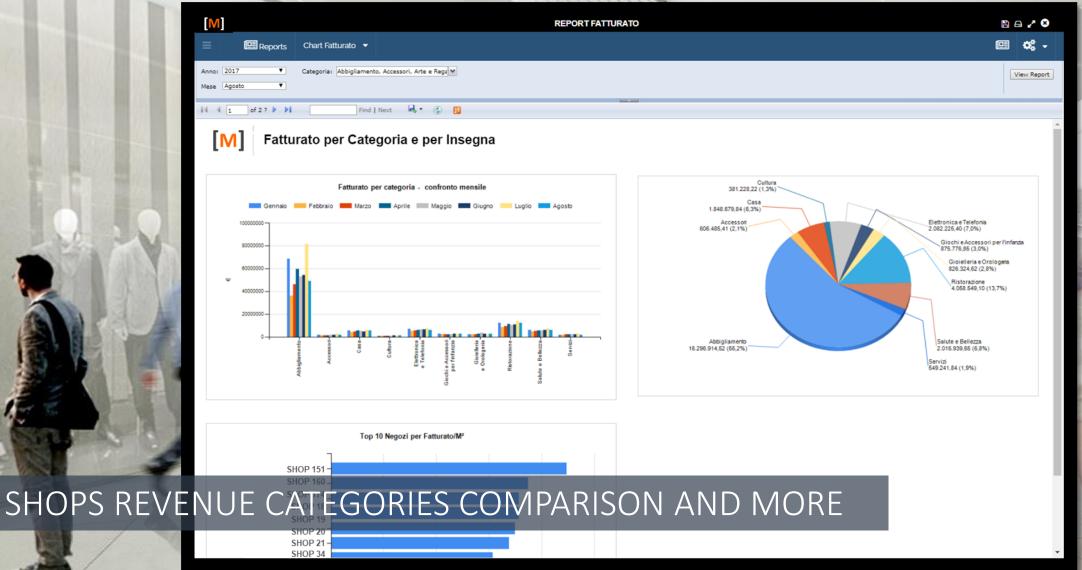

### STORE REVENUE TURNOVER ANALYSIS

| [M]                                         | REPORT FATTURATO               | B 🖨 🖌 3        |
|---------------------------------------------|--------------------------------|----------------|
| Reports                                     | Turnover Insegne 💌             | @ <b>0</b> ; - |
| Anno: 2017<br>Categoria: Abbigliamento, Acc |                                | View Report    |
| 4 4 1 of 1 ▷ ▷                              | Find   Next 😽 • 🛞 🚺            |                |
|                                             | over per Insegne - Agosto 2017 |                |

#### Turnover per Insegne - Agosto 2017

|      |                          |                                 |           |                    |               |                        | Fat                 | turato Mensi           | le              |                |        |                              |                               |     |
|------|--------------------------|---------------------------------|-----------|--------------------|---------------|------------------------|---------------------|------------------------|-----------------|----------------|--------|------------------------------|-------------------------------|-----|
|      | 1000                     |                                 |           |                    |               | Valo                   | ri                  |                        |                 | %Incidenza     |        |                              | Valo                          | ori |
|      | 123                      | Negozio                         | Insegna   | GLA M <sup>2</sup> | 2016          | 2017                   | Fatt/M <sup>2</sup> | Var %                  | Sub.Cat.Merc    | Cat.Merc.      | TOTALE | 2016                         | 2017                          | CA  |
|      |                          | 1104295_30                      | SHOP 1    | 141                | 19.456,80     | 19.703,90              | 139,74              | 1,3%                   | 2,6%            | 0,1%           | 0,1%   | 421.227,75                   | 511.850,63                    |     |
|      | San Barris               | Uomo                            | SHOP 2    | 1.356              | 710.165,33    | 761.408,70             | 561,51              | 6,7%                   | 100,0%          | 4,7%           | 2,6%   | 11.675.905,25                | 12.760.979,23                 |     |
| 2.17 | 200                      | Totale Abbigliamento            |           | 41.592             | 14.635.742,38 | 16.296.914,52          | 391,83              | 10,2%                  |                 | 100,0%         | 55,2%  |                              | 226.841.786,50                |     |
|      | 0.0                      | 1104183_50                      | SHOP 43   | 62                 | 43.719,35     | 41.313,81              | 666,35              | -5,8%                  | 43,3%           | 6,8%           |        | 592.735,23                   |                               |     |
|      | NY II                    | 42907_89                        | SHOP 51   | 70                 | 49.876,30     | 54.009,67              | 771,57              | 7,7%                   | 56,7%           | 8,9%           |        | 566.975,45                   |                               |     |
|      | ISA DE LE                | Bigiotteria                     | SHOP 6    | 132                | 93.595,65     | 95.323,48              | 722,15              | 1,8%                   | 100,0%          | 15,7%          | 0,3%   | 1.159.710,68                 |                               |     |
|      | 1 64                     | 33415_65                        | SHOP 71   | 146                | 137.311,99    | 135.719,14             | 929,58              | -1,2%                  | 26,6%           | 22,4%          |        | 1.494.718,36                 |                               |     |
| 9.80 | 323 64                   | 37363_88                        | SHOP 82   | 112                | 78.742,30     | 122.097,24             | 1.090,15            | 35,5%                  | 23,9%           | 20,1%          | 0,4%   | 898.617,03                   | 971.572,91                    |     |
|      | 5 14 10 10               | 1104239_140                     | SHOP 9    | 145                | 102.928,00    | 73.956,45              | 510,04              | -39,2%                 | 14,5%           | 12,2%          | 0,3%   | 975.920,68                   | 781.421,01                    |     |
| \$55 | 100                      | 1104035_51                      | SHOP 10   | 70                 | 121.666,90    | 84.962,80              | 1.213,75            | -43,2%                 | 16,6%           | 14,0%          | 0,3%   | 1.653.868,68                 | 1.588.494,80                  |     |
|      | 1000                     | 34821_90                        | SHOP 111  | 75                 | 63.373,80     | 64.779,10              | 863,72              | 2,2%                   | 12,7%           | 10,7%          | 0,2%   | 777.114,82                   | 797.385,59                    |     |
| 125  | CONTRACTOR OF            | 29162_133                       | SHOP 12   | 129                | 19.144,10     | 29.647,20              | 229,82              | 35,4%                  | 5,8%            | 4,9%           | 0,1%   | 257.335,50                   | 351.547,71                    |     |
|      | 1.000                    | Borse, pelletteria e valigeria  | SHOP 131  | 677                | 523.167,09    | 511.161,93             | 755,04              | -2,3%                  | 100,0%          | 84,3%          |        | 6.057.575,07                 | 5.743.490,32                  |     |
|      | and Dist.                | Totale Accessori                |           | 809                | 616.762,74    | 606.485,41             | 749,67              | -1,7%                  |                 | 100,0%         | 2,1%   | 7.217.285,75                 | 6.860.146,57                  |     |
|      | 100                      | 1101460_93                      | SHOP 151  | 160                | 83.975,49     | 82.496,08              | 515,60              | -1,8%                  | 9,5%            | 4,5%           |        | 958.096,87                   | 908.711,35                    |     |
| 16   | STATISTICS IN CONTRACTOR | 1103701_7                       | SHOP 160  | 665                | 142.764,63    | 107.180,36             | 161,17              | -33,2%                 | 12,3%           | 5,8%           |        | 1.891.629,97                 | 1.575.895,79                  |     |
|      | 101-102                  | 1104246_87                      | SHOP 174  | 163                | 52.359,14     | 57.940,69              | 355,46              | 9,6%                   | 6,7%            | 3,1%           |        | 558.631,85                   | 574.064,90                    |     |
|      | 8 - N                    | 26706_6                         | SHOP 18   | 352                | 230.206,82    | 216.245,96             | 614,34              | -6,5%                  | 24,8%           | 11,7%          |        | 2.786.278,34                 |                               |     |
|      | 100-010                  | 36762_9                         | SHOP 19   | 1.000              | 227.319,00    | 229.334,00             | 229,33              | 0,9%                   | 26,3%           | 12,4%          |        | 2.867.326,77                 | 2.894.400,00                  |     |
|      | Photo                    | 23381_55+56                     | SHOP 20   | 844                | 162.441,64    | 177.286,52             | 210,06              | 8,4%                   | 20,4%           | 9,6%           |        | 2.062.191,30                 |                               |     |
| 0    | 100.00                   | Arredo casa                     | SHOP 21   | 3.184              | 899.066,72    | 870.483,61             | 273,39              | -3,3%                  | 100,0%          | 47,1%          |        |                              | 10.489.651,21                 |     |
|      | 100                      | 1104266_108b                    | SHOP 22   | 86                 | 35.921,22     | 36.619,90              | 425,81              | 1,9%                   | 7,4%            | 2,0%           |        | 544.966,81                   | 485.777,98                    |     |
|      | -                        | 1104232_74b                     | SHOP 23   | 123                | 32.933,00     | 30.940,00<br>61 539 50 | 251,54              | -6,4%                  | 6,3%            | 1,7%           |        | 483.434,22                   | 423.057,09<br>1.244.220.50    |     |
|      | 11 12                    | 11000001_100                    | SHOP 24   | 80                 | 00.042,42     |                        |                     | -8,8%                  | 12,4%           | 3,3%           |        | 1.263.723,25                 |                               |     |
|      |                          |                                 |           |                    | 55.756,66     | 75.128,09              | 950,99<br>576,93    | 25,8%                  | 15,2%           | 4,1%           |        | 924.268,00                   |                               |     |
|      | $-\Delta$                |                                 | JALIZED & | F X P              |               | 290. 74, 0             |                     | -2,4%                  | 58,7%<br>100.0% | 15,7%<br>26.8% |        | 3.993.022,11                 | 3.988.834,82<br>7.193.768.21  |     |
|      |                          |                                 |           | 878                |               | 493, 101, 19           | 563,78<br>104,97    | 1, <b>2</b> %<br>17,8% | 100,0%          | 26,8%          |        | 7.209.414,39<br>4.744.119.62 |                               |     |
|      | ALC: NO.                 | Winaio o potfood                | SHOP 28   | 4.003              | 397.234,92    | 483.194,64             | 104,97              | 17,8%                  | 100,0%          | 26,1%          |        | 4.744.119,62                 |                               |     |
|      | 1                        | Vivalo e petfood<br>Totale Casa | SHOP 29   | 4.603              | 397.234,92    | 483.194,64             | 213.35              | 17,8%                  | 100,0%          | 20,1%          | 1,0%   |                              | 5.406.696,26<br>23.090.115.68 |     |

### STORE REVENUE TURNOVER ANALYSIS

|                                          | [M]                                    |                                                  |                    | REPORT FATTU               | RATO          |                   |                 |                |            |        |               | 88.         |  |
|------------------------------------------|----------------------------------------|--------------------------------------------------|--------------------|----------------------------|---------------|-------------------|-----------------|----------------|------------|--------|---------------|-------------|--|
|                                          |                                        | E Reports Turnover Insegne -                     |                    |                            |               |                   |                 |                |            |        |               |             |  |
|                                          | Anno: 2017 T                           |                                                  | ▼                  |                            |               |                   |                 |                |            |        |               | View Repo   |  |
|                                          | Categoria: Abbigliamento, Accessori, A | rte e Rega Visualizza sezioni Fatturato Mensile, | ROLLING, Occupan   |                            |               |                   |                 |                |            |        |               |             |  |
|                                          | 4 4 1 of 1 ▷ ▷                         | Find   Next 🔍 • 🚱 🛄                              |                    |                            | -             |                   |                 |                |            |        |               |             |  |
|                                          |                                        |                                                  |                    |                            |               |                   |                 |                |            |        |               |             |  |
|                                          | [M] Turnover p                         | er Insegne - Agosto 2017                         |                    |                            |               |                   |                 |                |            |        |               |             |  |
|                                          |                                        |                                                  |                    |                            |               |                   |                 |                |            |        |               |             |  |
|                                          |                                        |                                                  |                    |                            |               |                   | ROLLING         |                |            |        |               |             |  |
|                                          |                                        |                                                  |                    |                            | Valor         | ri                | KULLING         |                | %Incidenza |        | Occupa        | ncv         |  |
|                                          | Negozio                                | Insegna                                          | GLA M <sup>2</sup> | 2016                       | 2017          | CA/M <sup>2</sup> | Var %           |                |            | TOTALE | RENT          | COST        |  |
| 7                                        | 1104295_30                             | SHOP 1                                           | 141 1%             | 421.227,75                 | 511.850,63    |                   | 17,7%           | 4,0%           | 0,2%       | 0,1%   | 21,7%         | 27,6        |  |
| C. C. D. Street B. C.                    | Uomo                                   | SHOP 2                                           | 1.356 6%           | 11.675.905,25              | 12.760.979,23 |                   | 8,5%            | 100,0%         | 5,6%       | 3,3%   | 7,7%          | 9,9         |  |
| A COMPANY                                | Totale Abbigliamento                   |                                                  | 41.592 2%          | 215.339.879,98             | 26.841.786,50 |                   | 5,1%            |                | 100,0%     | 58,0%  | 7,4%          | 9,6         |  |
| 1 2 3 S 1 1 5 S 1                        | 1104183_50                             | SHOP 43                                          | 62 1%              | 592.735,23                 | 570.770,46    |                   | -3,8%           | 51,1%          | 8,3%       | 0,1%   | 8,6%          | 11,0        |  |
| ANTONIA DINE                             | 42907_89                               | SHOP 51                                          | 70 2%              | 566.975,45                 | 545.885,79    |                   | -3,9%           | 48,9%          | 8,0%       |        | 10,5%         | 12,         |  |
| 4.570 P. SHEES                           | Bigiotteria                            | SHOP 6                                           | 132 3%             | 1.159.710,68               | 1.116.656,25  |                   | -3,9%           | 100,0%         | 16,3%      |        | 9,5%          | 11,         |  |
| CONTRACTOR OF STR                        | 33415_65                               | SHOP 71                                          | 146 5%             | 1.494.718,36               | 1.253.068,30  |                   | -19,3%          | 21,8%          | 18,3%      |        | 10,0%         | 12,         |  |
|                                          | 37363_88                               | SHOP 82                                          | 112 4%             | 898.617,03                 | 971.572,91    |                   | 7,5%            | 16,9%          | 14,2%      |        | 9,8%          | 12,-        |  |
| 100                                      | 1104239_140<br>1104035_51              | SHOP 9                                           | 145 3%<br>70 3%    | 975.920,68<br>1.653.868.68 | 781.421,01    |                   | -24,9%<br>-4,1% | 13,6%<br>27,7% | 11,4%      |        | 14,0%<br>4,5% | 17,9<br>5,9 |  |
| 1 1 1 1 1 1 1                            | 34821_90                               | SHOP 10                                          | 75 2%              | 777.114.82                 | 797.385.59    |                   | -4,7%           | 13,9%          | 11,6%      |        | 8.6%          | 10,         |  |
|                                          | 29162_133                              | SHOP 111<br>SHOP 12                              | 129 1%             | 257.335.50                 | 351.547,71    |                   | 26.8%           | 6,1%           | 5,1%       |        | 26,9%         | 34,         |  |
|                                          | Borse, pelletteria e valigeria         | SHOP 12<br>SHOP 131                              | 677 7%             | 6.057.575,07               | 5.743.490,32  |                   | -5,5%           | 100,0%         | 83,7%      |        | 9,8%          | 12,         |  |
|                                          | Totale Accessori                       | 310F 131                                         | 809 1%             | 7.217.285,75               | 6.860.146,57  |                   | -5,2%           |                | 100,0%     |        | 9,8%          | 12,         |  |
|                                          | 1101460_93                             | SHOP 151                                         | 160 3%             | 958.096,87                 | 908.711,35    |                   | -5,4%           | 8,7%           | 3,9%       | 0,2%   | 11,4%         | 15,         |  |
|                                          | 1103701_7                              | SHOP 160                                         | 665 4%             | 1.891.629,97               | 1.575.895,79  |                   | -20,0%          | 15,0%          | 6,8%       | 0,4%   | 13,6%         | 20,         |  |
|                                          | 1104246_87                             | SHOP 174                                         | 163 2%             | 558.631,85                 | 574.064,90    |                   | 2,7%            | 5,5%           | 2,5%       | 0,1%   | 13,8%         | 19,         |  |
|                                          | 26706_6                                | SHOP 18                                          | 352 7%             | 2.786.278,34               | 2.351.211,56  |                   | -18,5%          | 22,4%          | 10,2%      |        | 7,0%          | 9,7         |  |
| 10 million (1997)                        | 36762_9                                | SHOP 19                                          | 1.000 8%           | 2.867.326,77               | 2.894.400,00  |                   | 0,9%            | 27,6%          | 12,5%      |        | 5,9%          | 9,3         |  |
| Contraction of the local division of the | 23381_55+56                            | SHOP 20                                          | 844 6%             | 2.062.191,30               | 2.185.367,61  |                   | 5,6%            | 20,8%          | 9,5%       |        | 12,6%         | 16,         |  |
| Constant (1)                             | Arredo casa                            | SHOP 21                                          | 3.184 9%           | 11.124.155,10              |               |                   | -6,0%           | 100,0%         | 45,4%      |        | 9,6%          | 13,7        |  |
| A DESCRIPTION OF THE OWNER               | 1104266_108b                           | SHOP 22                                          | 86 1%              | 544.966,81                 | 485.777,98    |                   | -12,2%          | 6,8%           | 2,1%       |        | 7,5%          | 11,-        |  |
| 1                                        | 1104232_74b<br>1100397_109             | SHOP 23                                          | 123 1%             | 483.434,22                 | 423.057,09    |                   | -14,3%          | 5,9%           | 1,8%       | 0,1%   | 25,0%<br>7,4% | 31,3        |  |
| THE STATE                                | 11000037_100                           | SHOP 24                                          | 00 2 70            | 1.200.120,20               |               |                   | -1,070          | 14.6%          | 4,6%       | 0.3%   | 5,4%          | 7,1         |  |
|                                          |                                        |                                                  | $\cap \cap \cap$   |                            | VIOV          |                   | -0.196          |                |            | 1.0%   | 4,9%          | 7,0         |  |
|                                          | VF Nactis/cs e Regalo K()              | $\Gamma \Pi \Lambda (\neg A \Lambda \Box)$       | 878 7%             | UPA                        | 9 768.2       | -RA               | -0,1%           | 00.0           | 31.1%      | 1.8%   | 6,8%          | 9,1         |  |
|                                          |                                        |                                                  |                    |                            |               |                   | 42.204          | 100.0%         | 22.4%      | 1.494  | 11,3%         | 12,6        |  |
|                                          | 44911_41+42                            | SHOP 28                                          | 4.603 6%           | 4.744.119.62               | 5.406.696,26  |                   | 12,370          | 100,070        | 20,470     |        | 11,370        | 12.0        |  |
| UP3 NE                                   | 44911_41+42<br>Vivaio e petfood        | SHOP 28<br>SHOP 29                               | 4.603 6%           | 4.744.119,62               | 5.400.090,20  |                   | 12,3%           | 100,0%         | 23,4%      | 1,4%   | 11,3%         | 12,6        |  |