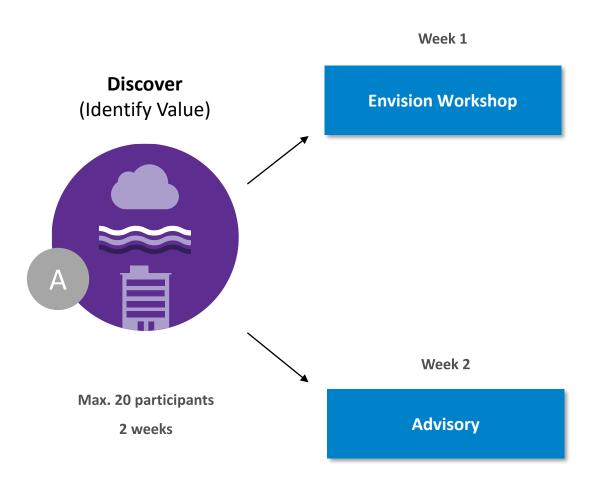

## Discover Al & Copilot

- Showcase Microsoft Copilot use cases and capabilities
- Identify;
  - Business challenges and pain points,
  - Current capabilities in terms of people/ skills/ data/ infrastructure,
  - Limitations and governance considerations.
- Design and prioritize custom 5 use cases / scenarios for the corporation.

#### Output

- ✓ Receiving copilot value
- ✓ First wave use cases

Help building AI and Microsoft Copilot strategy for the corporation

- Calculate the ROI of 5 use cases and identify high-value scenarios
- Develop implementation roadmap

✓ AI & Copilot roadmap