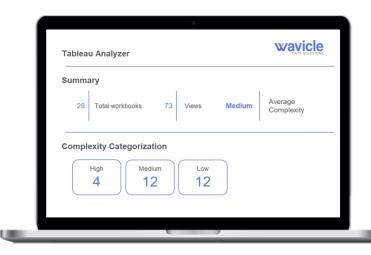

### Platform assessment (Analyzer)

- · Identify complexities of each dashboard
- Identify duplicates and utilization for rationalization
- Understand what is compatible with PowerBI
- Identify dashboards compatible for automated migration
- Results delivered in an Excel spreadsheet
- Results allow for **100**% accurate migration cost estimates

# Analyzer – Dashboard Complexity

\*The analyzer assigns a complexity to each dashboard based on several factors including:

- Sheet
- Dashboard
- Story
- Extracts
- Data source
- Datasets

| Dashboard complexity | Complexity points* |  |
|----------------------|--------------------|--|
| Low                  | <=100              |  |
| Medium               | 100 - 199          |  |
| Complex              | 200 - 299          |  |
| Highly<br>complex    | >=300              |  |