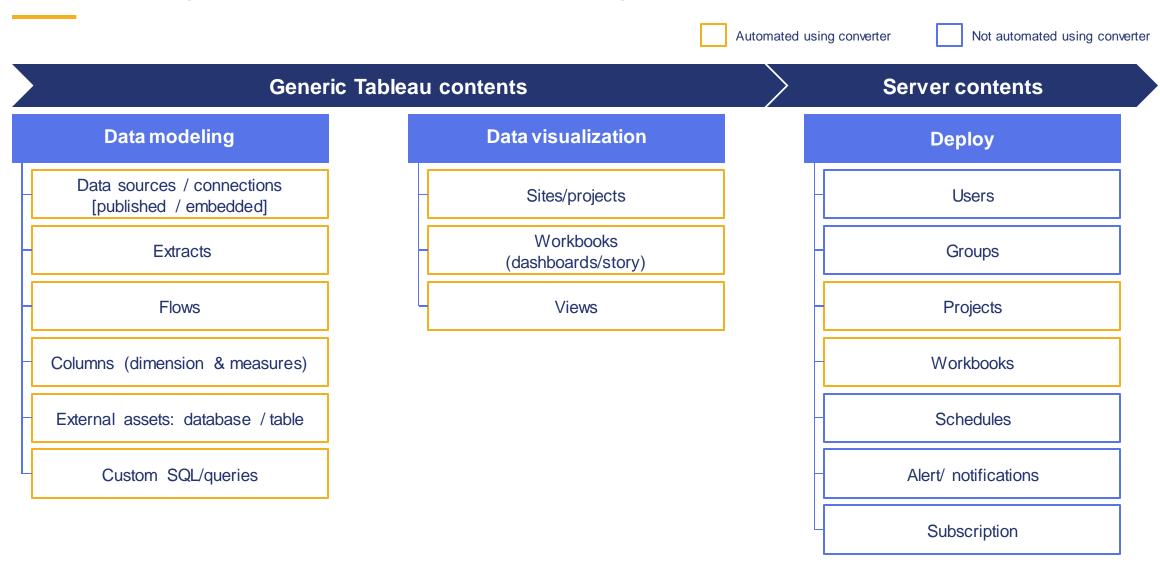

of power BI dashboards                                                      | <ul> <li>Fully implemented BI modernization</li> <li>Communication materials</li> <li>Training materials</li> <li>KPIs</li> </ul>                       |



# Tableau-to-PowerBI Analyzer & Converter

### Platform assessment (Analyzer)



- · Identify complexities of each dashboard
- Identify duplicates and utilization for rationalization
- Understand what is compatible with PowerBI
- Identify dashboards compatible for automated migration
- Results delivered in an Excel spreadsheet
- Results allow for **100**% accurate migration cost estimates

### Dashboard migration (Converter)



- Reduce effort by up to 90%
- Reduce cost by up to 60%
- Reduce errors by up to 70%



### Tableau Contents – Automated Conversion





# Analyzer – Dashboard Complexity

\*The analyzer assigns a complexity to each dashboard based on several factors including:

- Sheet
- Dashboard
- Story
- Extracts
- Data source
- Datasets

| Dashboard complexity | Complexity points* |  |
|----------------------|--------------------|--|
| Low                  | <=100              |  |
| Medium               | 100 - 199          |  |
| Complex              | 200 - 299          |  |
| Highly<br>complex    | >=300              |  |



# Ask for a Demo



# Your BI Migration Team

From onset to completion, your Wavicle team is committed to your success at every step of the way.



Joe Fabrizio
Microsoft Practice Lead



Laura Branch
Director of Data Analytics



Ranjith Ramachandran
Director of Solution Engineering





# Ready to maximiz