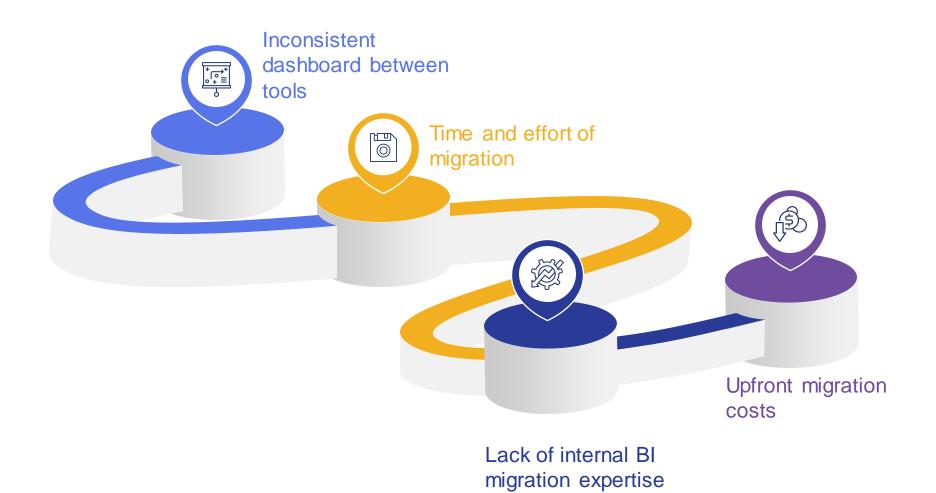

ell with other data
- **Performance issues**: Slow and costly when working with large datasets or complex calculations
- Scalability problems: Users often have challenges with cost-efficient scalability and external sharing

# Power BI

- User-based pricing model = Lower TCO especially for large scale deployment
- Augmented insights on demand: Ask questions using natural language for anomaly detection and forecasting
- Auto-scaling and serverless: Resize capacity and address its memory and CPU. Provides a built-in serverless SQL pool as a convenient data source for queries.
- Deeply integrated with Azure and Microsoft Fabric
- Share with internal and/or external users: Share insights with external parties. Embed into applications. Multi-tenant & secure



# **Common Migration Obstacles**







# Wavicle's Modern BI Migration Framework

| -          | Platform<br>assessment                                                                                              | Dashboard<br>conversion                                                                                | Analytics & design review                                                                          | Change<br>management                                                                                                                                    |
|------------|---------------------------------------------------------------------------------------------------------------------|--------------------------------------------------------------------------------------------------------|---------------------