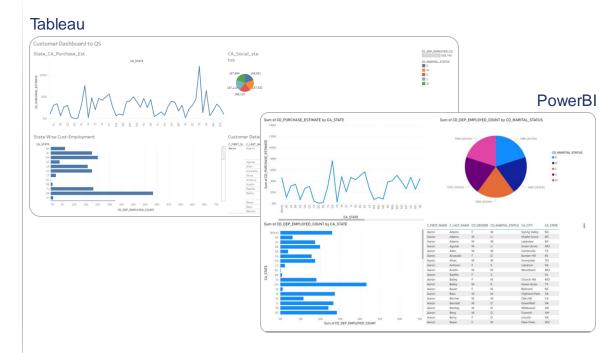

/ul> | <ul><li>Migration roadmap</li><li>Dashboards now in power BI</li></ul>                                 | Fully modernized suite of power BI dashboards                                                      | <ul> <li>Fully implemented BI modernization</li> <li>Communication materials</li> <li>Training materials</li> <li>KPIs</li> </ul>                       |



# Tableau-to-PowerBI Analyzer & Converter

### Platform assessment (Analyzer)



- · Identify complexities of each dashboard
- Identify duplicates and utilization for rationalization
- Understand what is compatible with PowerBI
- Identify dashboards compatible for automated migration
- Results delivered in an Excel spreadsheet
- Results allow for **100**% accurate migration cost estimates

### Dashboard migration (Converter)



- Reduce effort by up to 90%
- Reduce cost by up to 60%
- Reduce errors by up to 70%



### Tableau Contents – Automated Conversion





# Analyzer – Dashboard Complexity

\*The analyzer assigns a complexity to each dashboard based on several factors including:

- Sheet
- Dashboard
- Story
- Extracts
- Data source
- Datasets

| Dashboard complexity | Complexity points* |  |
|----------------------|--------------------|--|
| Low                  | <=100              |  |
| Medium               | 100 - 199          |  |
| Complex              | 200 - 299          |  |
| Highly<br>complex    | >=300              |  |



# Ask for a Demo



# Your BI Migration Team

From onset to completion, your Wavicle team is committed to your success at every step of the way.



Joe Fabrizio
Microsoft Pr