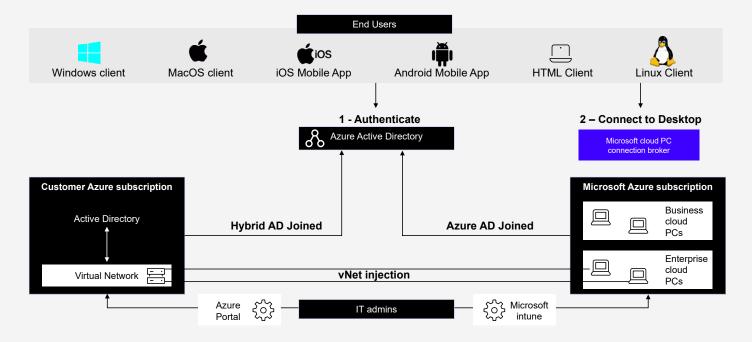

ncing, users and usage.

#### Part 2: Build

Conduct deployment workshops with the IT team to collect service requirements as well as identify security policies to meet security and regulatory requirements

#### Part 3: Deploy

Implement and test the solution including three Windows 365 cloud machine provisioning and assistance with vNET setup if needed. For the advanced implementation additionally including up to 1 custom image and custom security policy.

#### Part 4: Review

Pilot summary session and recommended next steps.

#### **Deliverables**

- · Windows 365 solution recognised and tested
- Customer readiness for global rollout (ADV Version)
- Pilot Summary document including recommended next steps and actions before production enrolment.

## **Windows 365 Cloud PC Architecture**



# CONTACT US TODAY

Find out more at

www.softwareone.com

SoftwareOne AG | Headquarters T. +41 44 832 4169

E. info@softwareone.com



Copyright © 2023 by SoftwareOne AG, Riedenmatt 4, CH-6370 Stans. All rights reserved. SoftwareOne is a registered trademark of SoftwareOne AG. All other trademarks are the property of their respective owners. SoftwareOne shall not be liable for any error in this document. Liability for damages directly and indirectly associated with the supply or use of this document is excluded as far as legally permissible. © Imagery by: Adobe Stock and Getty Images.