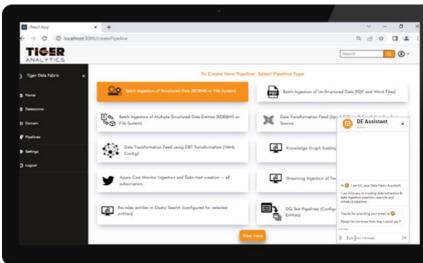

## **AGILITY WITH SELF-SERVICE**

**MEDALLION DATA LAKE** 

(Bronze  $\rightarrow$  Silver  $\rightarrow$  Gold).

Self-service capabilities to operate and manage Lakehouse using interfaces like UI, Chatbot, REST etc.