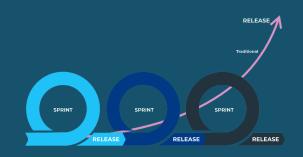

#### **Faster to Market**

Incremental delivery equals faster time-to-market and more value for you.