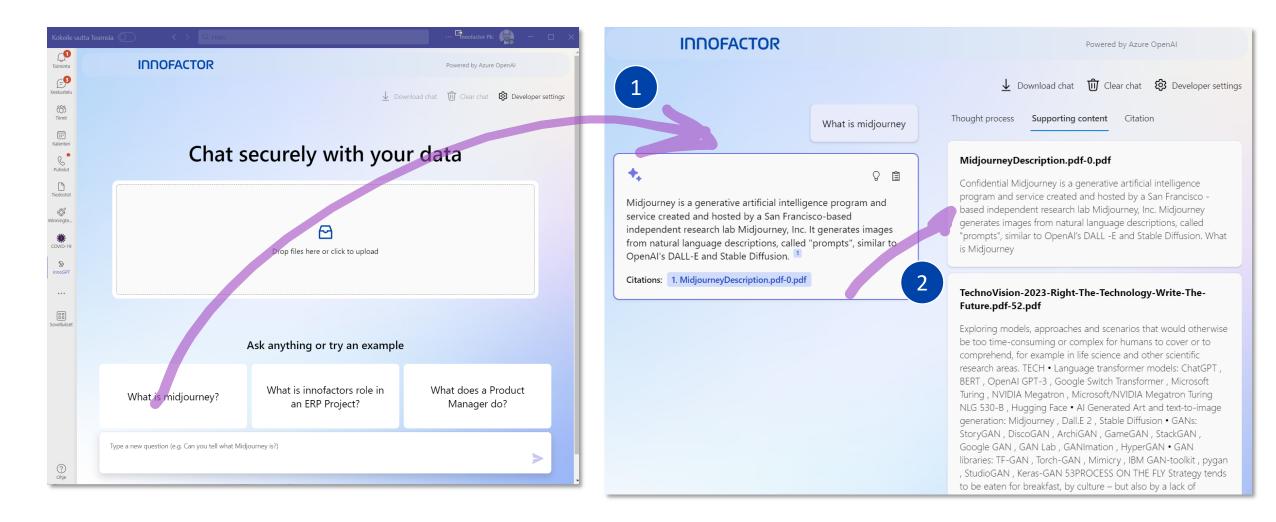

# InnoGPT

© Innofactor Plc | August 30, 2023 | Page 1





## Unleash the Potential of ChatGPT for your Business

 InnoGPT is a custom-built solution that allows you to use the state-of-the-art language model of ChatGPT in your own Azure environment, without risking that your data and content is used externally.

With InnoGPT, you can:

- Boost your productivity
- Improve your document
- Management and content search
- Ensure your security and compliance

INNOFACTOR®

### InnoGPT (w. Teams-embedded UI for Azure Open AI)



#### Case ARA

The Housing Finance and Development Centre of Finland Artificial intelligence helping customer service

Innofactor has started an Azure Open AI Proof of Concept (PoC) implementation with ARA, where the Chat GPT 4.0 solution is deployed in the Valtori Azure environment offered to ARA. ARA tests and evaluates the functionality of the solution in customer service for housing rights issues using ARA's own material. The solution retrieves information using the Azure Open AI GPT language model only from ARA's own guidance material, and does not share any internal or generated in the customer service outside of the organization. The secure solution can also be extended to other data sources as needed. During the PoC, the solution is further-developed based on ARA's user experienc