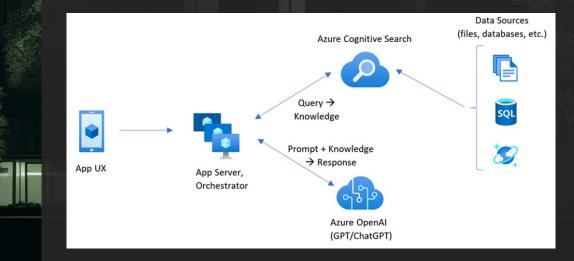

not share any internal or generated in the customer service outside of the organization. The secure solution can also be extended to other data sources as needed. During the PoC, the solution is further-developed based on ARA's user experience and feedback.

About ARA: The Housing Finance and Development Centre of Finland (ARA) is responsible for implementing the state's housing policy by granting subsidies, support and guarantees related to housing and construction, and by guiding and supervising the use of the ARA housing stock. ARA, which belongs to the administrative branch of the Ministry of the Environment, is also involved in projects related to housing development and housing market expertise, and produces information services for the sector.



#### Architecture of the solution