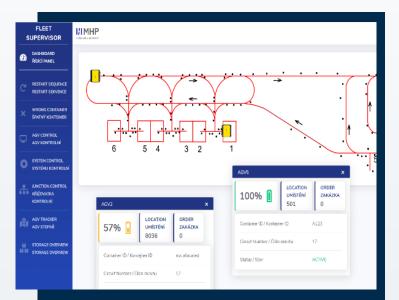

\* FleetExecuter on Azure enables you to manage your AGV fleet regardless of the AGV producers, communication protocols, drive or positioning technologies.