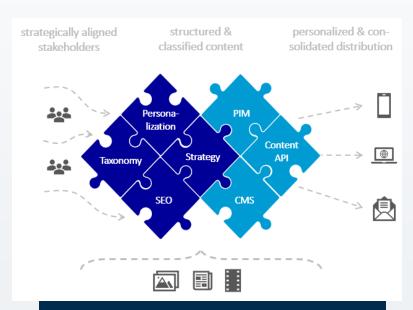

\* Illustration shows "Content Hub" functionality

## MHP approach for customers Content Hub:

<u>Initial Workshop</u> to analyse needs in the content marketing startegy:

- Basic inventory of the relevant system landscape,
- Potential assessment of existing content strategy,
- Identification of possible implementation options for a content hub,
- Duration: 1 day