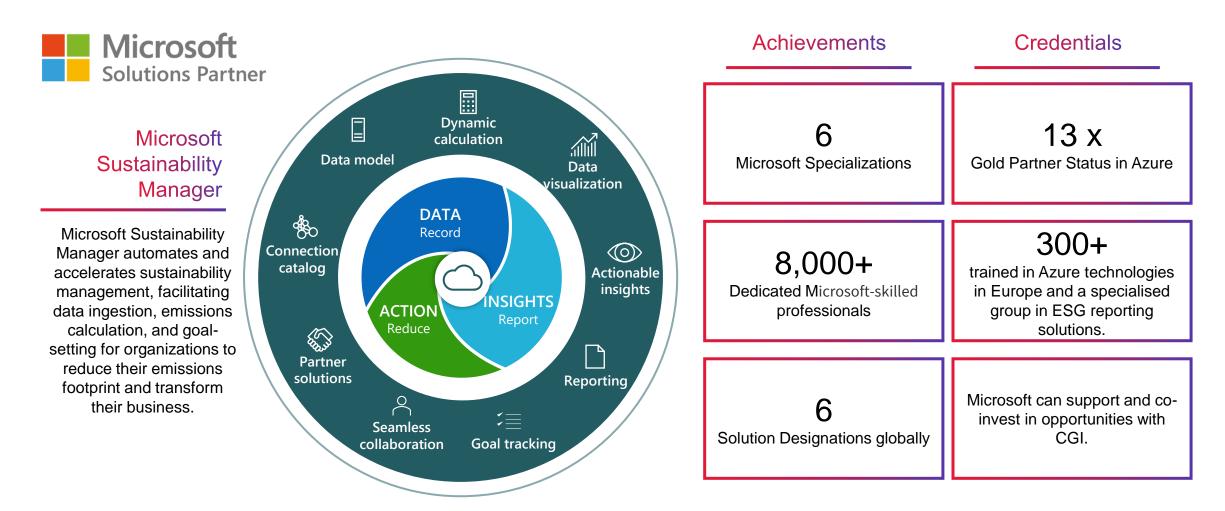

## Microsoft Sustainability Manager

CGI excels in the deployment of Microsoft Sustainability Manager (MSM), guiding organisations towards the achievement of their sustainability objectives. We possess a high level of expertise in harnessing digital technology to deliver sustainable solutions, supported by comprehensive and client-verified success stories in decarbonization and ESG-related reporting, including GRI, TCFD, and CSRD.

We seamlessly integrate technology into a sustainable service management package, allowing us to measure our clients' impacts, optimise their supply chains, and orchestrate and optimise data architecture in expanding sustainability-linked ecosystems. Our approach involves evaluating baseline ESG and carbon data, automating action plans, and successfully integrating MSM into the business.

### How we deliver solutions in partnership with Microsoft

SUSTAINABILITY AND CLIMATE CHANGE ADVISORY