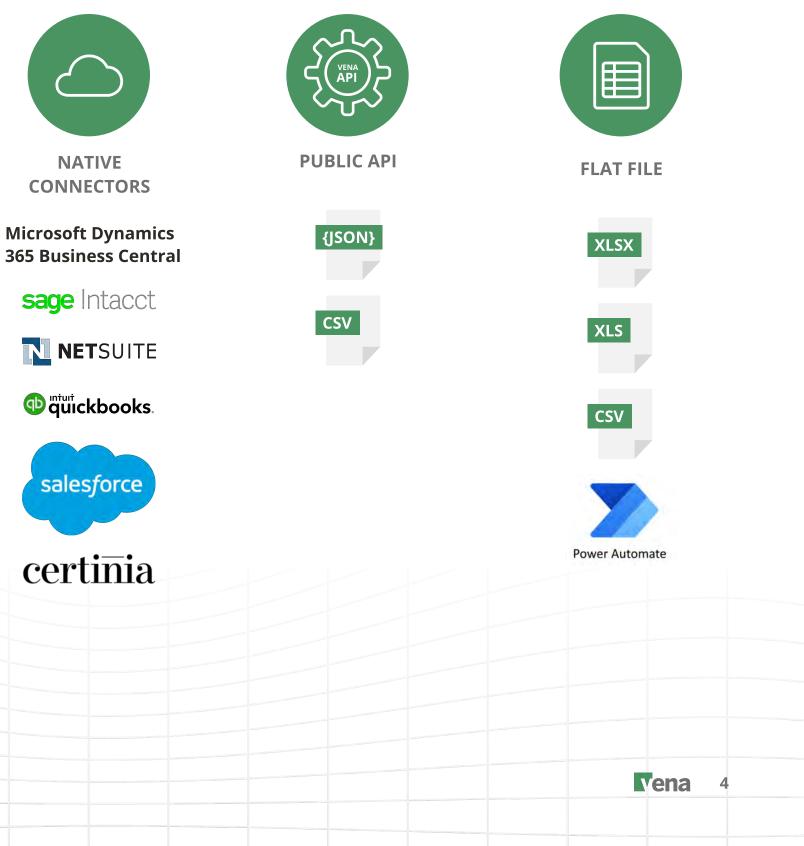

### **Integrate On Your Terms**

- Powered by the direct **Native API connectors**, data loads are fast and reliable
- Use industry standard REST APIs to import standard data formats via Vena's **Public API**
- Automate integration of data from **any** source via Flat files

#### Integrations