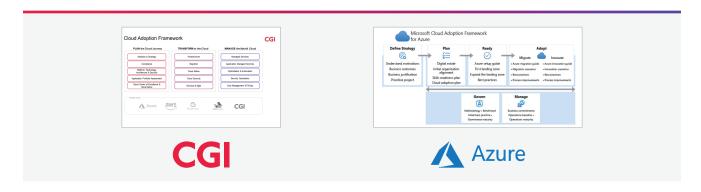

Using our CGI cloud framework, we can assess your Microsoft Azure cloud environment using a focused lens. This provides you with a comprehensive understanding of your existing cloud usage, and recommendations of how to maximise value realisation.

We then review the data collated alongside all stakeholder input, and assess against the CGI cloud adoption framework to ensure we reduce risks and maximise the value of your cloud transformation.

We will provide a comprehensive report with the findings of your health check. This includes key recommendations to ensure maximum value can be achieved from your public cloud environment.