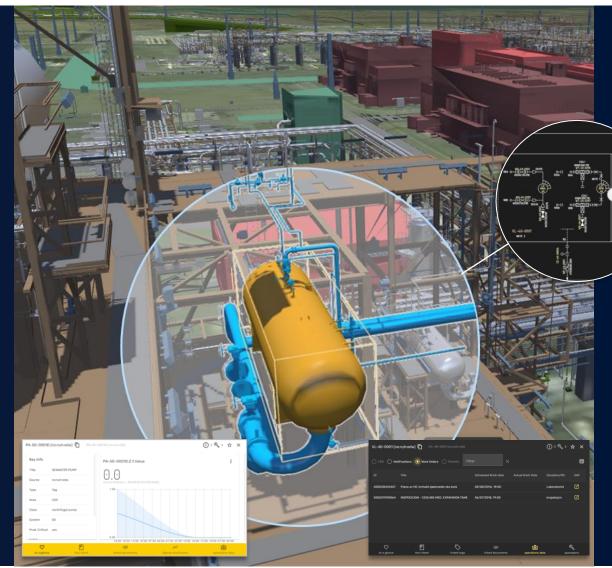

#### Rich Data Driven Visualizations ...

Move seamlessly between 2D/3D models that bring together data from multiple sources enabling new capabilities

- Live P&ID
- Simultaneous Operations
- Risk Visualizations
- Isolation Planning