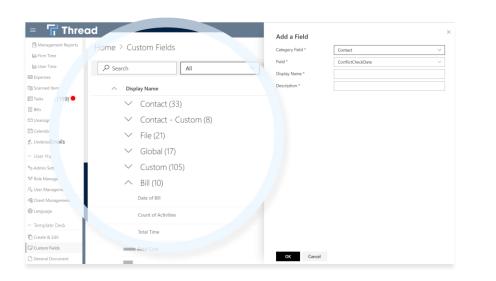

# Easy to use design templates, task automation and reporting.

- Automate complex legal tasks.
- Native flexibility with custom fields cater for specific business rules.
- Freeing up your valuable time.