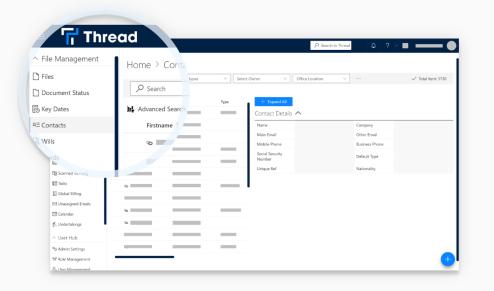

### **Smart Search**

Instantly search your entire system with any simple word, phrase or number.

| File Management       | Delete 7        | Add to Favorites       |       |                |                         |                  |       |             |
|-----------------------|-----------------|------------------------|-------|----------------|-------------------------|------------------|-------|-------------|
| ) Files               |                 | Stage                  | , -01 |                |                         |                  |       |             |
| Document Status       |                 | All                    |       | Column options | 🖾 Export 🛛 😨 Clear Filt | ers 🗈 Change fil |       |             |
| Key Dates<br>Contacts | Advanced Search |                        |       | Status         |                         |                  |       |             |
| wills All             | Operator        | Over suggested duratio | n     |                |                         | ×                |       |             |
| Deed                  | AND ~           |                        |       |                |                         |                  |       |             |
| Pho                   |                 | <u> </u>               |       |                |                         | Status           | Worki | ls Shar Off |
| Tim                   | Operator        | Custom Fields          |       |                |                         | Open             |       | 1           |
| Rej                   | and $\sim$      | Search                 |       |                |                         | Open             |       | <b>•</b> •  |
| l Exp.                | From            | То                     |       |                |                         | Open             |       | 1           |
| Scar<br>Tasks         |                 |                        |       |                |                         | Open             |       |             |
| Bills                 | Use wildcards   | Exact ma               | tch   | _              | Reset & Clos            | Open             |       | 1           |
| Unassigne             |                 | _                      |       | _              |                         | Open             |       | 1 O         |
| Calendar              |                 |                        |       |                |                         | Open             |       | 1           |
| Undertakings          |                 |                        |       | 100            |                         | . Open           |       | 0 t         |
| User Hub              |                 |                        |       |                |                         | Open             |       | 1           |
| Admin Settings        |                 |                        |       |                |                         |                  |       | 1 ( )       |