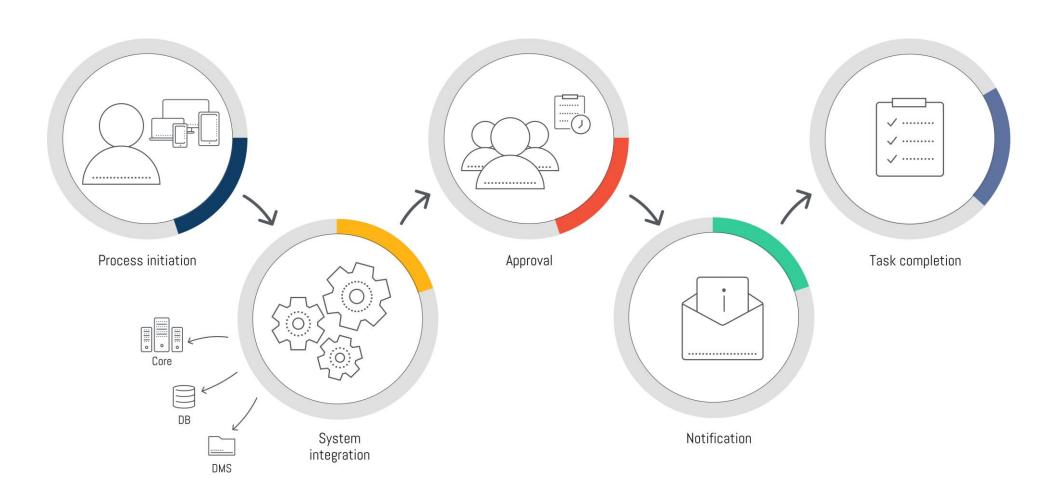

## Automation

### FRENDLY PROCESS DESIGN

**QFLOW DESIGN** 

### **EXECUTION**

**QFLOW TASK** 

### **CONTROL AND MONITORING**

**QFLOW TASK** 