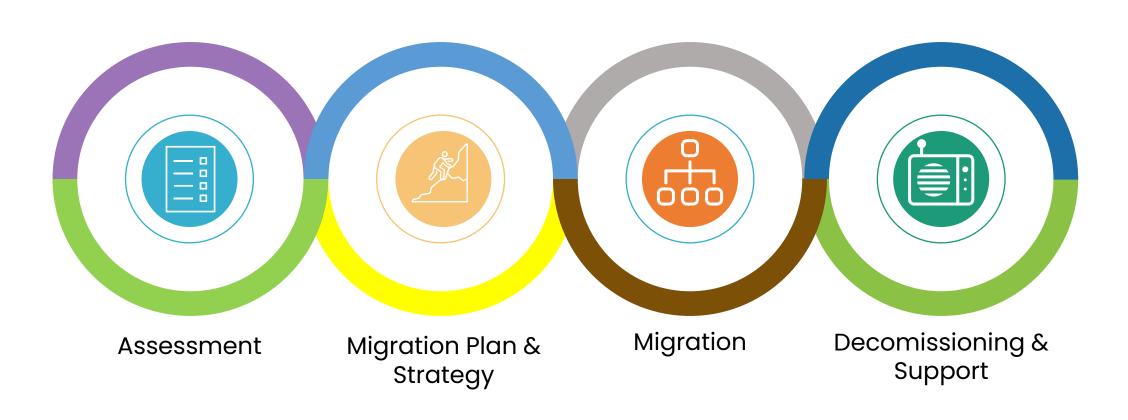

# Our Office 365 Migration Process

#### Comprehensive Assessment

We initiate by performing a comprehensive assessment of your existing Exchange setup, gaining insights into your data, apps, and user configurations.

### Data Migration

Our skilled professionals ensure the secure and accurate transfer of essential data, including emails, documents, calendars, from Exchange to Office 365.