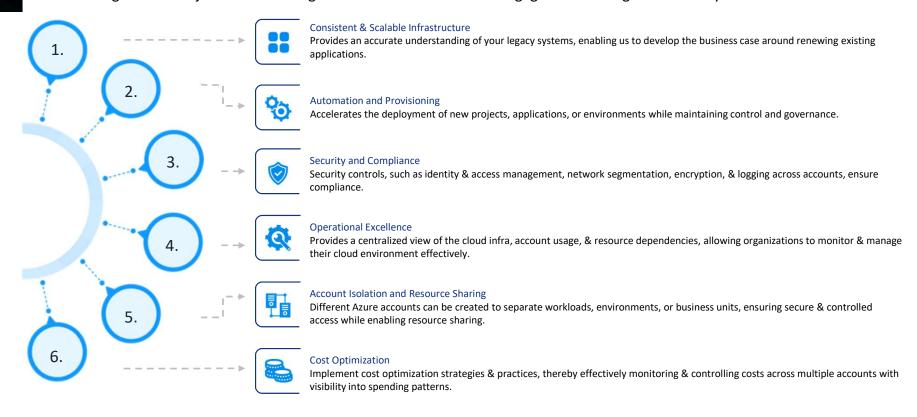

## **Benefits – Azure Landing Zone Implementation**

The Azure Landing Zone helps you achieve following benefits aligned with the overall business goals and objectives of the organization at the end of this engagement through various ways: