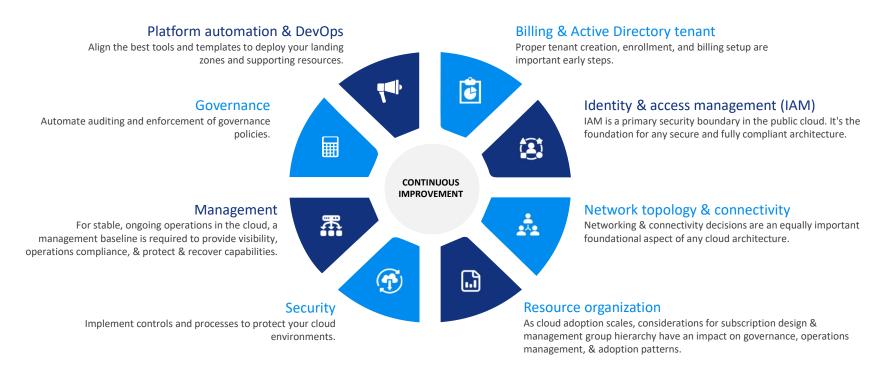

### **Azure Landing Zone Design Area Objectives**

Evaluating each design area helps us understand & choose the right Azure Landing Zone implementation options. These design areas describe what to consider before deploying a landing zone.