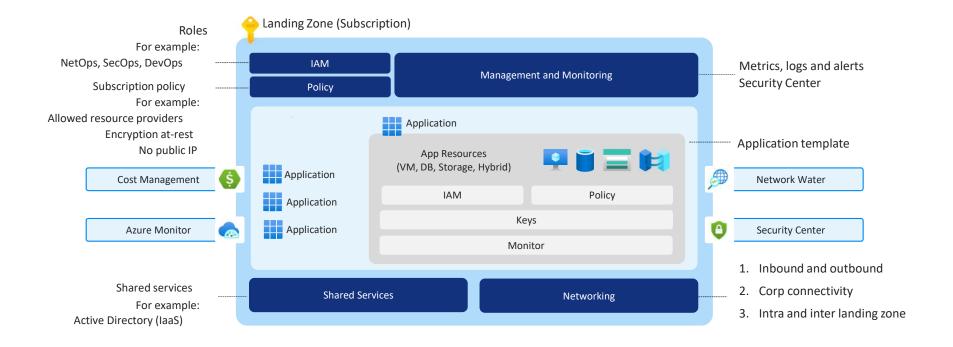

## **Azure Landing Zone – Reference Architecture**

The illustration outlines the core technical constructs that must be designed & developed within the context of customer requirements to create compliant technical landing zone environments & the conditions for successful Azure adoption.