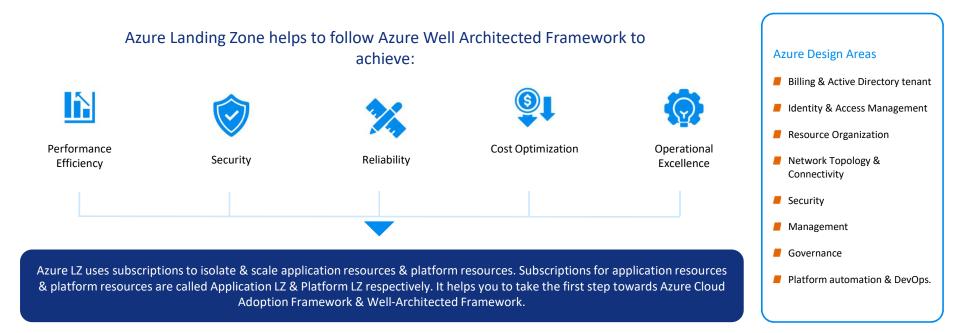

## **Benefits – Azure Landing Zone Implementation**

The Azure Landing Zone helps you achieve following benefits aligned with the overall business goals and objectives of the organization at the end of this engagement through various ways:

### **Azure Landing Zone Design Area Objectives**

Evaluating each design area helps us understand & choose the right Azure Landing Zone implementation options. These design areas describe what to consider before deploying a landing zone.