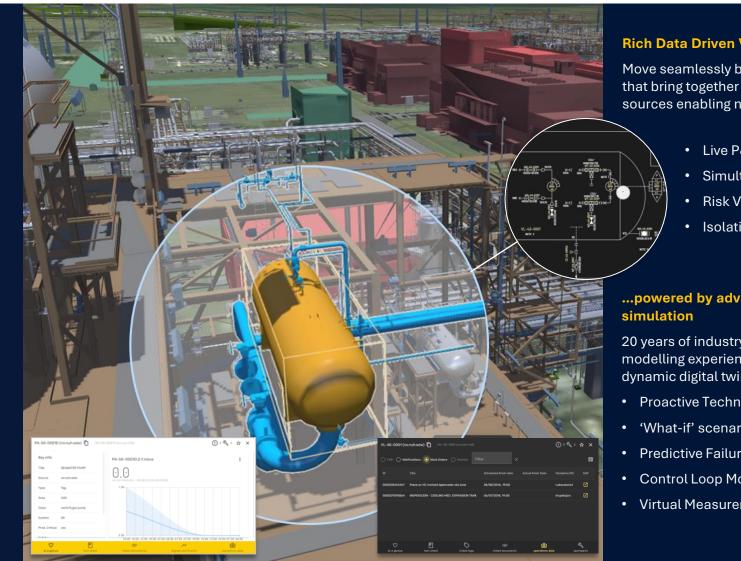

#### **Rich Data Driven Visualizations ...**

Move seamlessly between 2D/3D models that bring together data from multiple sources enabling new capabilities

- Live P&ID
- Simultaneous Operations
- Risk Visualizations
- Isolation Planning

## ...powered by advanced analytics and

20 years of industry leading simulation and modelling experience powering the dynamic digital twin

- Proactive Technical Monitoring
- 'What-if' scenario planning
- Predictive Failure Analysis
- Control Loop Monitoring
- Virtual Measurements