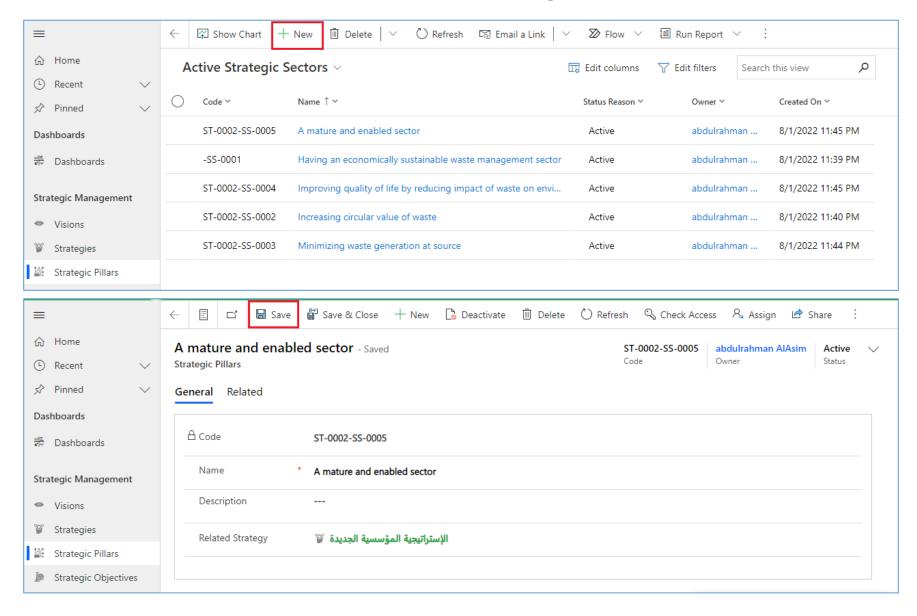

|      |         |   |
|           |                       |               |             |                     |                  |           |         |               |        |      |         |   |
|           |                       |               |             |                     |                  |           |         |               |        |      |         |   |
|           |                       |               |             |                     |                  |           |         |               |        | OK . | Cancel  |   |
|           |                       |               |             |                     |                  |           |         |               |        | - N  | Caricel |   |



## Create a new strategy





## Create new strategic pillars





# Create strategic objectives





## **Create Strategic KPIs**





#### **Create Initiatives**







#### **Create Milestones**





## **Create Programs**





## **Create Projects**



|                |                  |                                      |            |      |                                       | 20 دنق ا    | ALAP +      | حفظ وإعلاق | e a       | <b>₽ 8</b> □             | ->    |   |                                     |
|----------------|------------------|--------------------------------------|------------|------|---------------------------------------|-------------|-------------|------------|-----------|--------------------------|-------|---|-------------------------------------|
| ∨ Draft        | PMO netwo        | m