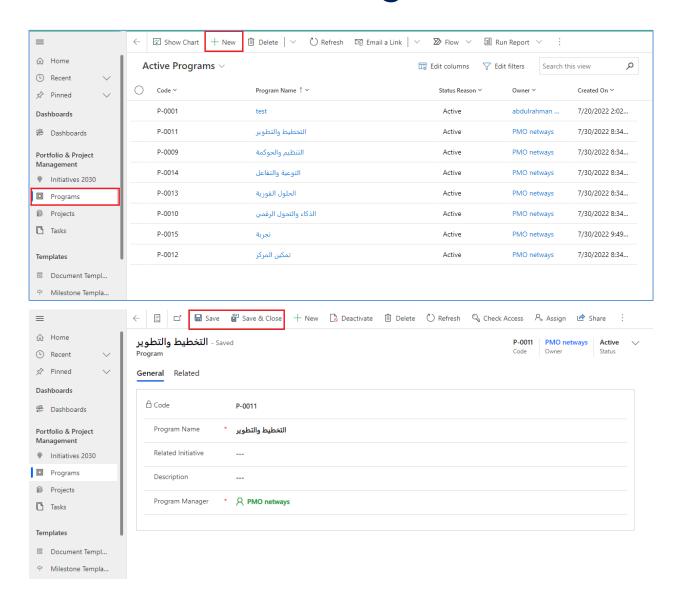

|        |      |         |   |
|           |                       |               |             |                     |                  |           |         |               |        |      |         |   |
|           |                       |               |             |                     |                  |           |         |               |        | OK . | Cancel  |   |
|           |                       |               |             |                     |                  |           |         |               |        | - N  | Caricel |   |



## Create a new strategy





## Create new strategic pillars





# Create strategic objectives





## **Create Strategic KPIs**





#### **Create Initiatives**







#### **Create Milestones**





## **Create Programs**





## **Create Projects**



|                |                  |                                      |            |      |                                       | 20 دنق ا    | ALAP +      | حفظ وإعلاق | e a       | <b>₽ 8</b> □             | ->    |   |                                     |
|----------------|------------------|--------------------------------------|------------|------|---------------------------------------|-------------|-------------|------------|-----------|--------------------------|-------|---|-------------------------------------|
| ∨ Draft        | PMO netwo        | m                                    |            |      |                                       |             |             |            |           | Projec جدید              |       |   | <ul> <l