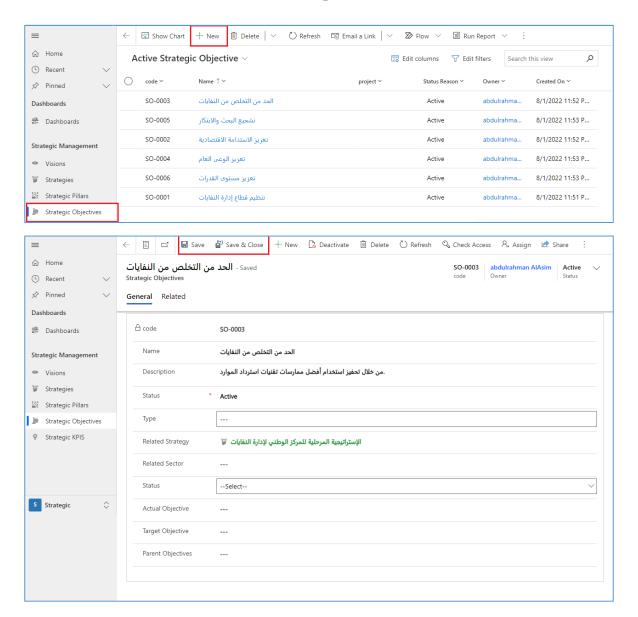

|                       |               |             |                     |                  |           |         |               |        |      |         |   |
|           |                       |               |             |                     |                  |           |         |               |        |      |         |   |
|           |                       |               |             |                     |                  |           |         |               |        | OK . | Cancel  |   |
|           |                       |               |             |                     |                  |           |         |               |        | - N  | Caricel |   |



## Create a new strategy





## Create new strategic pillars





# Create strategic objectives





## **Create Strategic KPIs**





#### **Create Initiatives**







#### **Create Milestones**





## **Create Programs**





## **Create Projects**



|                |                  |                                      |            |      |                                       | 20 دنق ا    | ALAP +      | حفظ وإعلاق | e a       | <b>₽ 8</b> □             | ->    |   |                                     |
|----------------|------------------|--------------------------------------|------------|------|---------------------------------------|-------------|-------------|------------|-----------|--------------------------|-------|---|-------------------------------------|
| ∨ Draft        | PMO netwo        | m                                    |            |      |