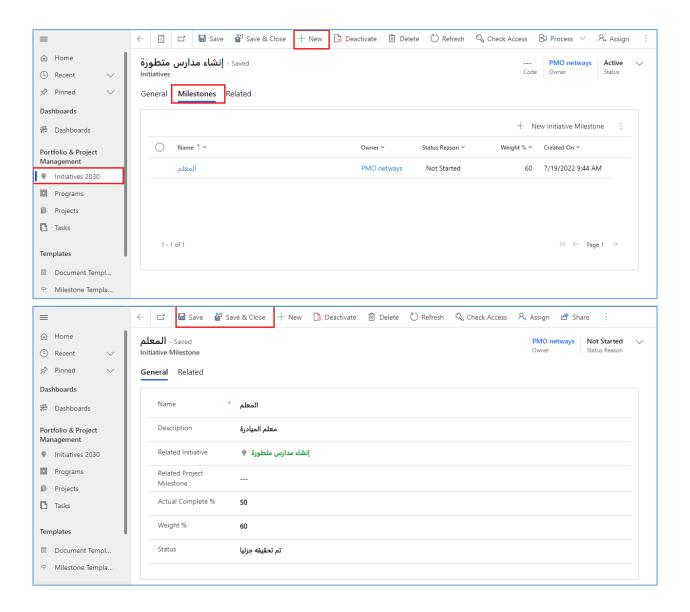

|         |               |        |      |         |   |
|           |                       |               |             |                     |                  |           |         |               |        |      |         |   |
|           |                       |               |             |                     |                  |           |         |               |        | OK . | Cancel  |   |
|           |                       |               |             |                     |                  |           |         |               |        | - N  | Caricel |   |



## Create a new strategy





## Create new strategic pillars





# Create strategic objectives





## **Create Strategic KPIs**





#### **Create Initiatives**







#### **Create Milestones**





## **Create Programs**





## **Create Projects**



|                |                  |                                      |            |      |                                       | 20 دنق ا    | ALAP +      | حفظ وإعلاق | e a       | <b>₽ 8</b> □             | ->    |   |                                     |
|----------------|------------------|--------------------------------------|------------|------|---------------------------------------|-------------|-------------|------------|-----------|--------------------------|-------|---|-------------------------------------|
| ∨ Draft        | PMO netwo        | m                                    |            |      |                                       |             |             |            |           | Projec جدید