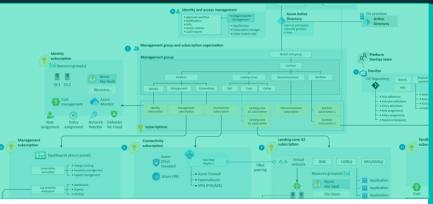

The Microsoft Cloud Adoption Framework (CAF) is a set of guidelines and best practices for organisations to adopt and implement cloud technologies, and our CAF aligned methodology brings design and implementation best practices to an enterprise scale Azure Landing Zone design and deployment.

A good Azure Landing Zone needs to accommodate application migration, modernisation, and innovation at scale, and should provide networking, identity, governance, and security of Azure subscriptions out of the box. One size does not fit all however, and Landing Zone designs are often customised to meet a customer's needs. Furthermore, automation is at the heart of Landing Zones, and authoring templates and pipelines can become cumbersome, particularly if a true DevOps methodology isn't followed.

#### The Version 1 Azure Landing Zone solves these problems.

Our Azure Landing Zone designs adopt a collaborative approach through design workshops – the output of which is a bespoke Low-Level Design (LLD). Every design will strongly align with the Microsoft CAF and NCSC Cloud Security Principals.