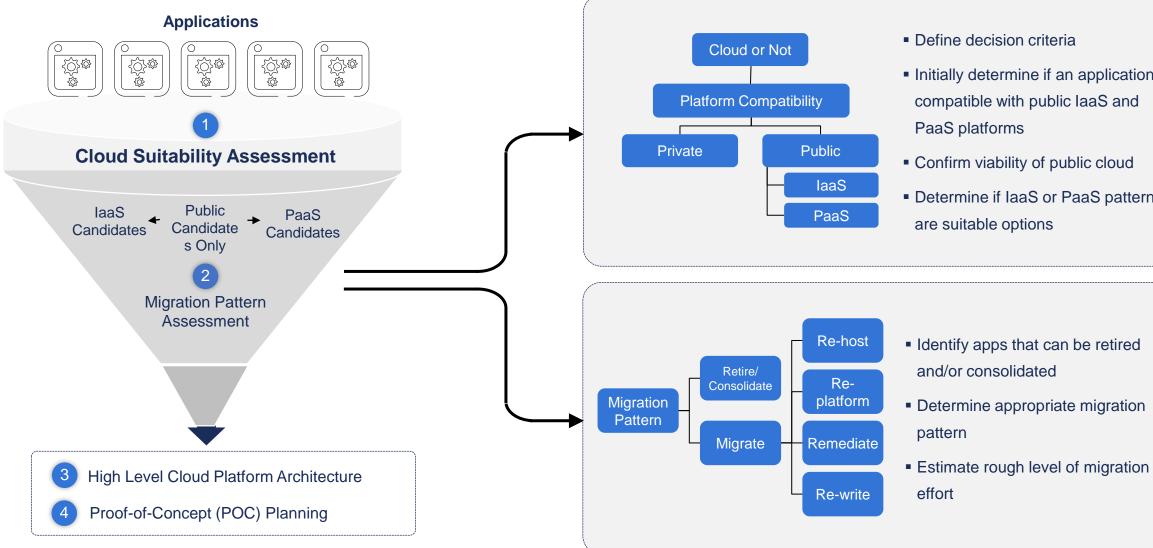

Cloud Assessment provides the tools and methods to undertake a detailed audit of applications to confirm cloud suitability

This proven approach identifies the public cloud suitability but also the indicative approach and effort required

Initially determine if an application is

Determine if IaaS or PaaS patterns