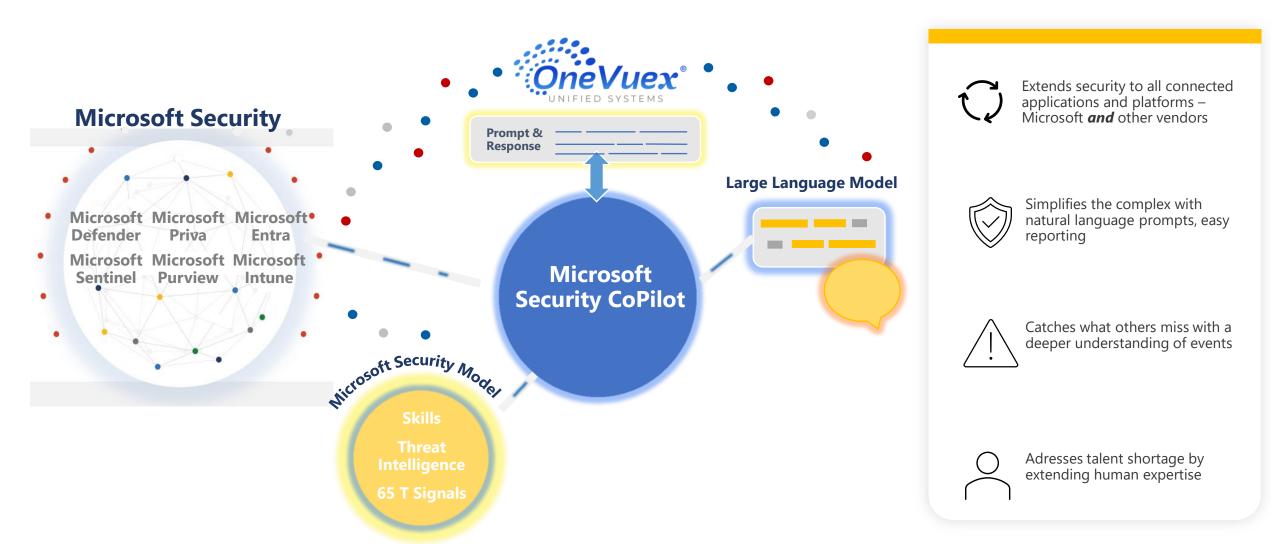

# Defend Data, Systems, People, and Devices at Machine Speed

OneVuex Unified Systems & Microsoft Security Copilot are completely redefining and redesigning security across the digital landscape. Specifically, how does responsible AI defeat or protect your organization from the irresponsible use of AI? OneVuex is ahead of the arms race against cybercrime by understanding and participating in the development of AI with Microsoft to design the framework to defend an organization from all Advanced Threats whether they are AI generated or among the multiple conventional methods of hacking. With OneVuex and Microsoft technology, businesses can rest assure that their data is managed and stored in the most advanced technology available to keep their organization safe.