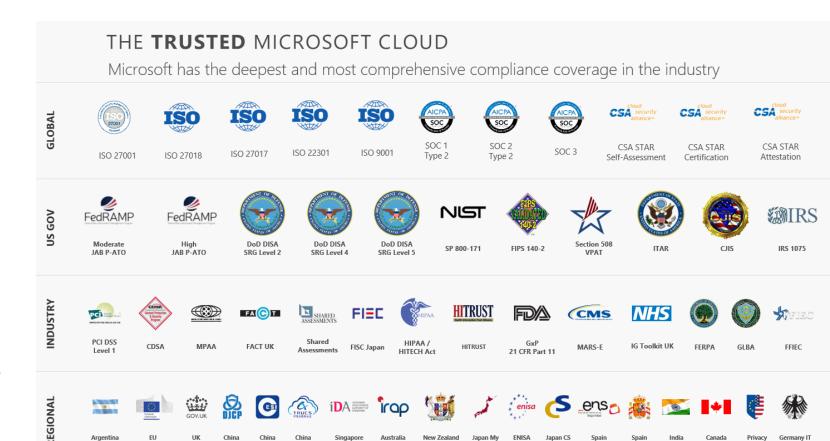

# OneVuex – Leveraging Microsoft Compliance

Security is just part of the equation. In industries like education, healthcare, legal, and government, organizations need to ensure data and personally identifiable information meet the requirements of multiple compliance standards. Microsoft enterprise cloud services are independently validated through certifications and attestations, as well as third-party audits.

As a Microsoft partner, OneVuex leverages in-scope services within the Microsoft Cloud that meet key international, regional, country and industry-specific compliance standards, and contractual commitments.

Rigorous third-party audits like the British Standards Institution and Deloitte, validate the adherence of Microsoft cloud services to these strict requirements.

Visit the regulatory\compliance site for a more detailed list of Microsoft Compliance Offerings.