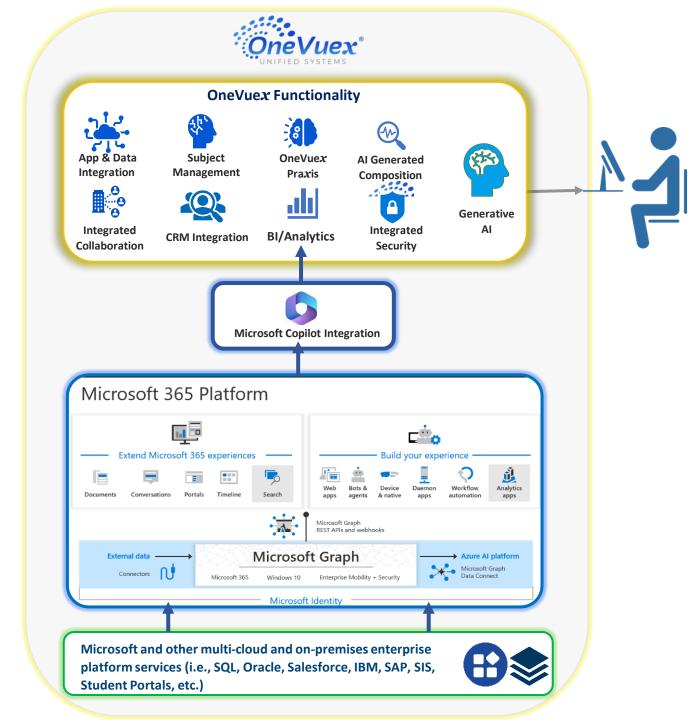

# OneVuex is Your One-Stop Solution for the Future of Work

In the age of AI, every app should be intelligent. OneVuex's unique **Code Integration Technology and AI** eliminate silos of information, intelligently integrate data and content, and automate processes, increasing productivity & innovation. With OneVuex, work and learning is not about wrestling with inflexible, disparate systems. It's about creating, innovating, and visioning with intelligence, flexibility, and insights with less IT maintenance and expense.

Apps & Platforms: OneVuex integrates
Microsoft and other vendor apps, platforms,
and legacy systems through a single interface, so
finding, accessing, and sharing related content and
data is easy.

**Subject Management:** OneVuex's **AI creates digital subject cards** that automatically connect related content in all file types, folders, emails, topic pages, contacts, and more so users can find everything they need in just one click.

OneVuex Praxis: OneVuex integrates GenAl with our Code Integration Technology, so users can quickly generate content. Unlike other Al technologies that just source the internet, OneVuex Praxis sources the internet and your internal files, data, emails and other content connected in OneVuex.

Microsoft CoPilot Integration: Copilot drives productivity and creativity, summarizing key points, drafting new documents, creating stunning presentations and more. OneVuex expands the scope to content outside of M365 for more complete insights.

**Analytics Integration:** OneVuex incorporates everything from data movement to data science, real-time stream analytics, and business intelligence from internal and external sources, providing an accurate view of your organization in customized dashboards.

Collaboration: Work with others in real-time throughout the system sharing files, digital subject cards, topic pages & emails. Chat, conduct Teams meetings, all w/o opening underlying apps. Collaborating is easy and seamless.

Al Generated Composition: OneVuex's Al finds all content related to a subject in one search without recalling filenames or their locations. Information is automatically gathered, captured, and composed with connections to sources in one click.

**Security:** OneVue**x** extends security and Zero Trust **Policies** to all connected applications, platforms, systems, and devices, providing the most advanced security system.