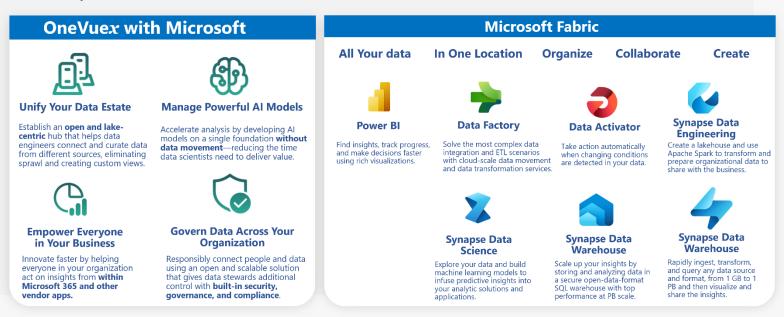

For organizations that must maintain a portion of their on-premises solutions, the alternative is to configure a hybrid environment. OneVue $\mathbf{x}$  integrates Microsoft Fabric, creating specific connections to on-premises and cloud data, providing singular related and referenceable data in a single view with analyses.