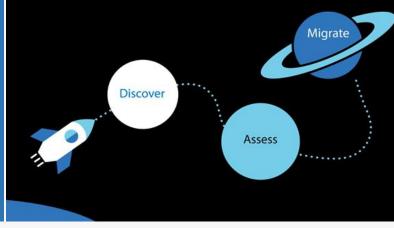

# What Your Business Can Achieve with OneVue**x**

With OneVue**x** Unified Systems and Microsoft technology, **get all the tools and guidance you need to plan and implement your move to the cloud**. With **OneVuex and Azure Migrate**, start your migration by discovering and assessing on-premises resources then plan your move with technical and business insights into infrastructure, databases, and applications. Migrate to Azure in phases and modernize for faster innovation and a higher Return on Investment (ROI).

#### Discover

Easily identify and gather details on your infrastructure, databases, applications, and virtual desktop interfaces (VDI). Map dependencies and estimate cost for various scenarios, using the insights to make the case to move to Azure.

#### Assess

Assess the readiness of your onpremises resources to migrate, and right-size for optimal performance and cost in Azure. Create a phased approach where all connected resources migrate together for ideal performance.

## Migrate

Move to Azure in waves, monitoring progress on the central dashboard. Use the flexibility and extensibility of **Azure Migrate with OneVuex's integration capabilities** for all your laaS and PaaS needs.