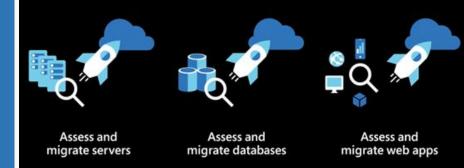

Moving to the cloud is a big deal, but it doesn't have to be a big headache. OneVue $\mathbf{x}$  is your launchpad for an easy, successful cloud migration strategy.

Assess your entire onpremises environment

Integrate information – on-premises to cloud

Optimize, migrate, and modernize your workloads

Ensure employees, data, and entire systems are secure