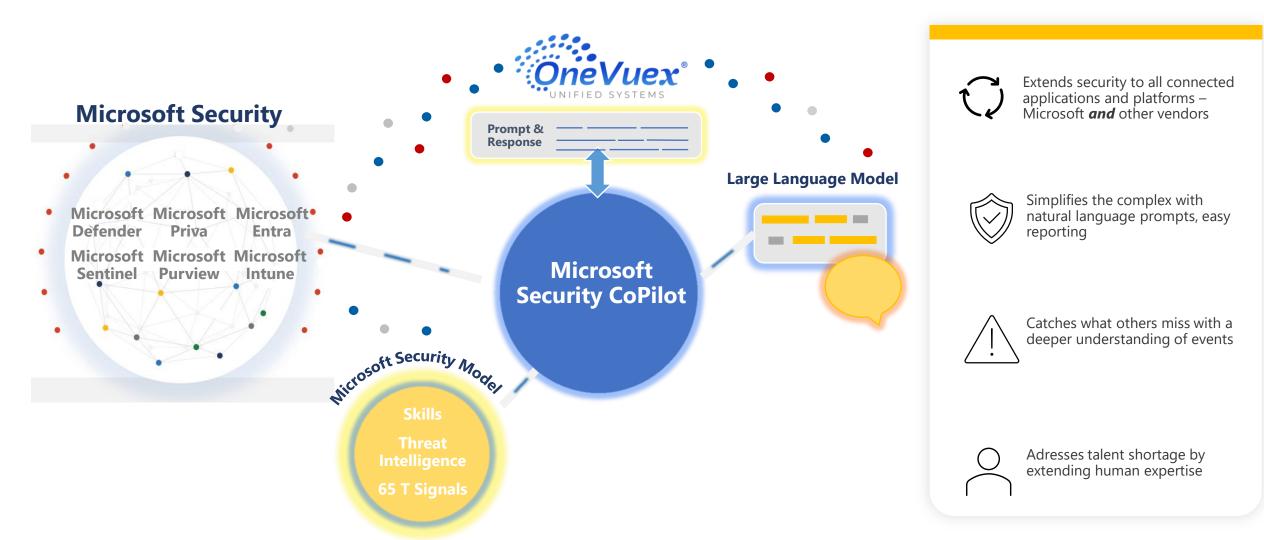

#### Defend Data, Systems, People, and Devices at Machine Speed

OneVuex Unified Systems & Microsoft Security Copilot are completely redefining and redesigning security across the digital landscape. Specifically, how does responsible AI defeat or protect your organization from the irresponsible use of AI? OneVuex is ahead of the arms race against cybercrime by understanding and participating in the development of AI with Microsoft to design the framework to defend an organization from all Advanced Threats whether they are AI generated or among the multiple conventional methods of hacking. With OneVuex and Microsoft technology, businesses can rest assure that their data is managed and stored in the most advanced technology available to keep their organization safe.