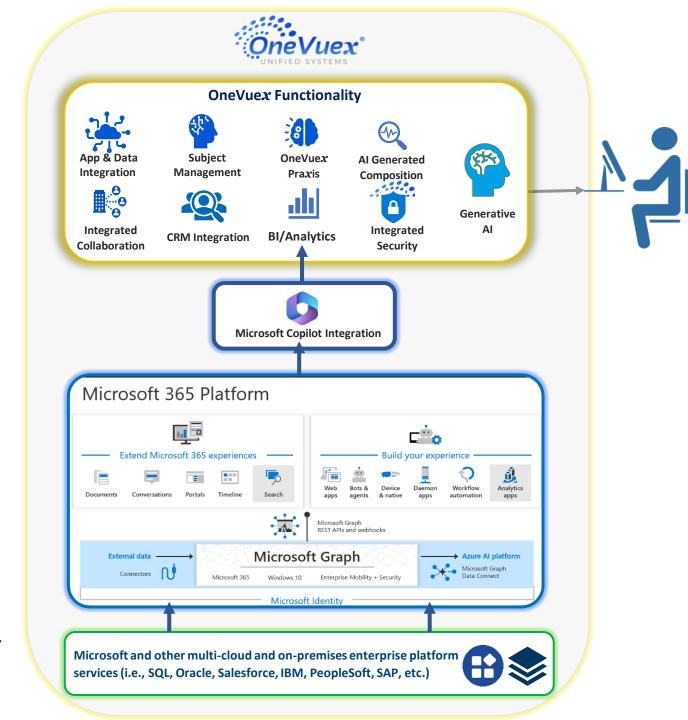

#### One System in a Single Interface

Businesses today operate in a world of disconnected silos of information, creating costly productivity, collaboration, and security challenges.

OneVuex is an Al Powered Digital Knowledge Network and Productivity Center that intelligently integrates Microsoft and other vendor applications and platforms (on-premises to cloud), displaying combined results through a single interface.

#### OneVuex is Your One-Stop Solution for the Future of Work

In the age of AI, every app should be intelligent. OneVuex's unique **Code Integration Technology and AI** eliminate silos of information, intelligently integrate data and content, and automate processes, increasing productivity & innovation. With OneVuex, work is not about wrestling with inflexible, disparate systems. Work is about creating, innovating, and visioning with intelligence, flexibility, and insights with less IT maintenance and expense.

Apps & Platforms: OneVuex integrates
Microsoft and other vendor apps, platforms,
and legacy systems through a single interface, so
finding, accessing, and sharing related content and
data is easy.

**Subject Management:** OneVuex's **AI creates digital subject cards** that automatically connect related content in all file types, folders, emails, topic pages, contacts, and more so users can find everything they need in just one click.

OneVuex Praxis: OneVuex integrates GenAl with our Code Integration Technology, so users can quickly generate content. Unlike other Al technologies that just source the internet, OneVuex Praxis sources the internet and your internal files, data, emails and other content connected in OneVuex.

Microsoft CoPilot Integration: Copilot drives productivity and creativity, summarizing key points, drafting new documents, creating stunning presentations and more. OneVuex expands the scope to content outside of M365 for more complete insights.

**Analytics Integration:** OneVuex incorporates everything from data movement to data science, real-time stream analytics, and business intelligence from internal and external sources, providing an accurate view of your organization in customized dashboards.

Collaboration: Work with others in real-time throughout the system sharing files, digital subject cards, topic pages & emails. Chat, conduct Teams meetings, all w/o opening underlying apps. Collaborating is easy and seamless.

**Al Generated Composition:** OneVuex's Al finds all content related to a subject in one search without recalling filenames or their locations. Information is automatically gathered, captured, and composed with connections to sources in one click.

**Security:** OneVue**x** extends security and Zero Trust **Policies** to all connected applications, platforms, systems, and devices, providing the most advanced security system.