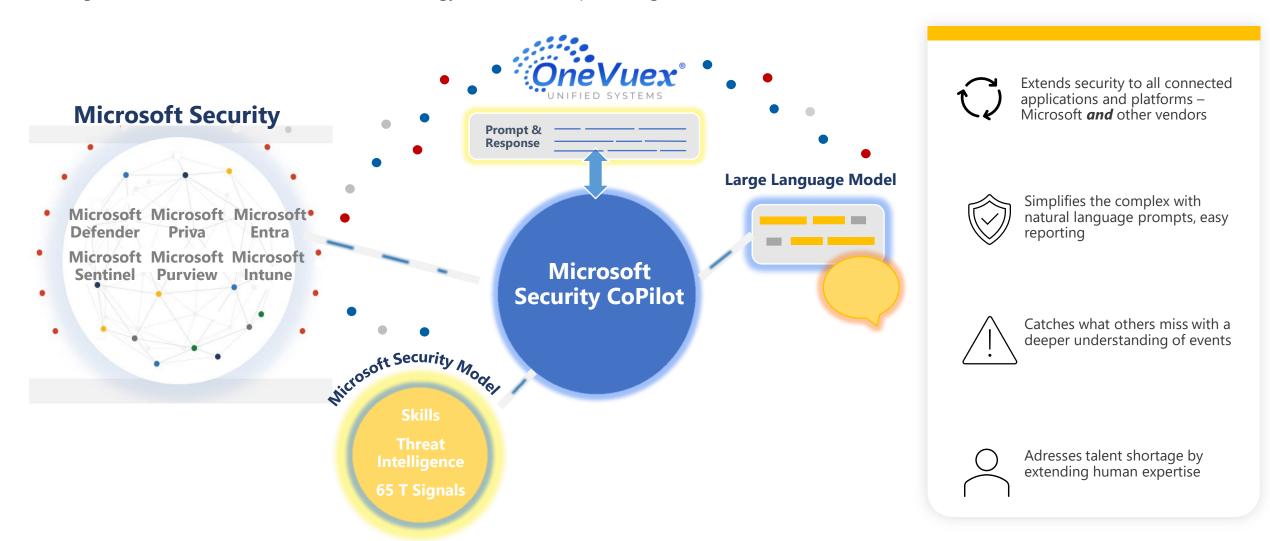

OneVuex's code directs Microsoft security to recognize other vendor technology, extending protection to all connected solutions

OneVue**x** securely shares libraries, folders, or files external to the organization, collaborating as an extended team

# Defend Data, Systems, People, and Devices at Machine Speed

OneVuex Unified Systems & Microsoft Security Copilot are completely redefining and redesigning security across the digital landscape. Specifically, how does responsible AI defeat or protect your organization from the irresponsible use of AI? OneVuex is ahead of the arms race against cybercrime by understanding and participating in the development of AI with Microsoft to defend an organization from all Advanced Threats whether they are AI generated or among the multiple conventional methods of hacking. With OneVuex and Microsoft technology, businesses can rest assure that their data is managed and stored in the most advanced technology available to keep their organization safe.