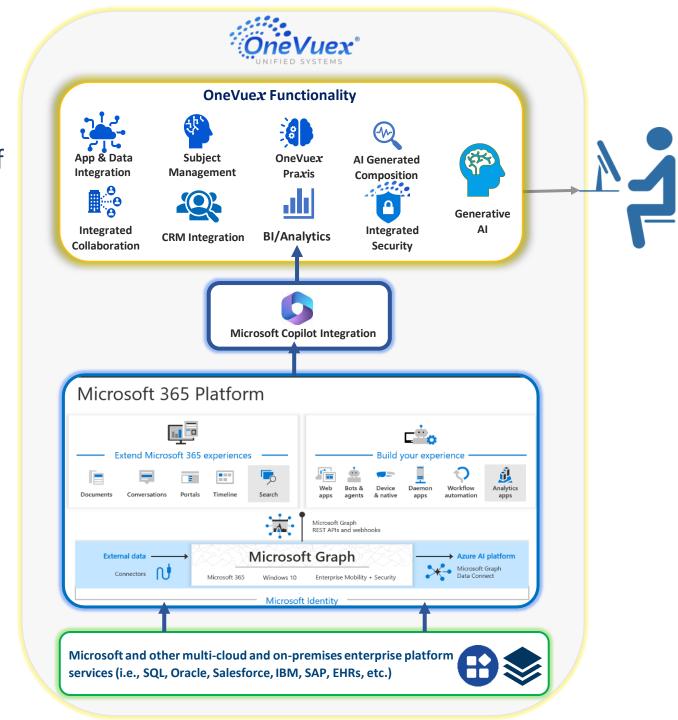

### One System in a Single Interface

Healthcare systems today operate in a world of disconnected silos of information, creating costly productivity, collaboration, and security challenges.

OneVuex is an Al Powered Digital Knowledge Network and Productivity Center that intelligently integrates Microsoft and other vendor applications and platforms (on-premises to cloud), displaying combined results through a single interface.

# OneVuex is Your One-Stop Solution for the Future of Work

In the age of AI, every app should be intelligent. OneVuex's unique **Code Integration Technology and AI** eliminate silos of information, intelligently integrate data and content, and automate processes, increasing productivity & innovation. With OneVuex, work is not about wrestling with inflexible, disparate systems. Work is about creating, innovating, visioning, and providing optimal care with intelligence, flexibility, and insights with less IT maintenance and expense.

Apps & Platforms: OneVuex integrates
Microsoft and other vendor apps, platforms,
and legacy systems through a single interface, so
finding, accessing, and sharing related content and
data is easy.

**Subject Management:** OneVuex's **AI creates digital subject cards** that automatically connect related content in all file types, folders, emails, topic pages, contacts, and more so users can find everything they need in just one click.

OneVuex Praxis: OneVuex integrates GenAl with our Code Integration Technology, so users can quickly generate content. Unlike other Al technologies that just source the internet, OneVuex Praxis sources the internet and your internal files, data, emails and other content connected in OneVuex.

Microsoft CoPilot Integration: Copilot drives productivity and creativity, summarizing key points, drafting new documents, creating stunning presentations and more. OneVuex expands the scope to content outside of M365 for more complete insights.

**Analytics Integration:** OneVuex incorporates everything from data movement to data science, real-time stream analytics, and business intelligence from internal and external sources, providing an accurate view of your organization in customized dashboards.

**Security:** OneVue**x** extends security and Zero Trust **Policies** to all connected applications, platforms, systems, and devices, providing the most advanced security system.