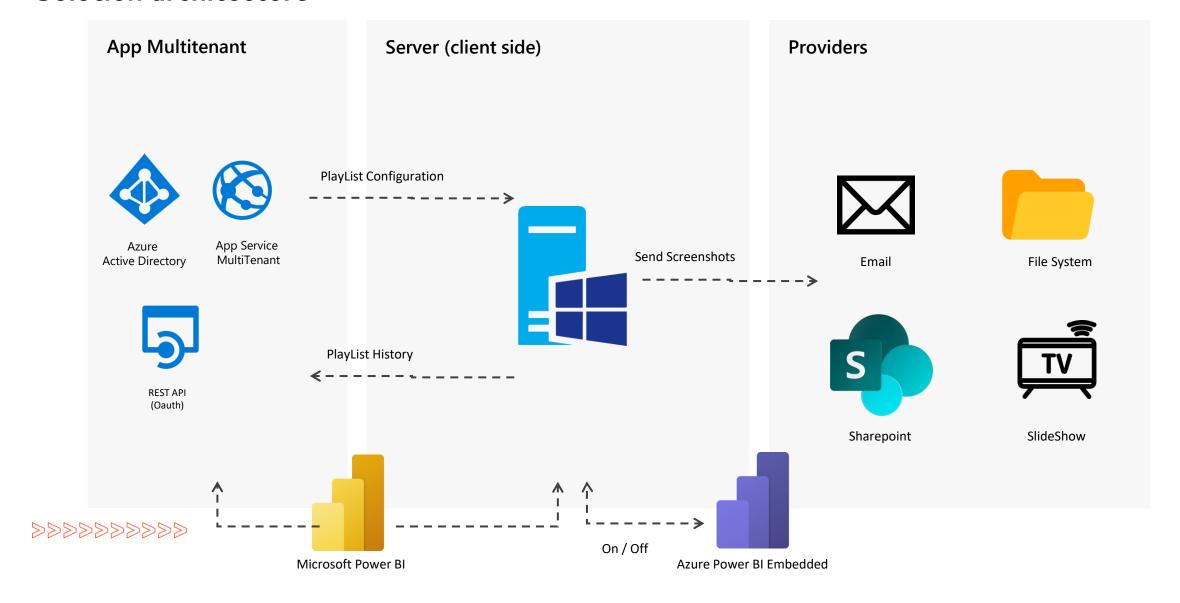

### **Solution architecture**

**PowerBl Robots** can send scheduled reports via email, to a **SharePoint** library, a File System or the cloud, allowing **Power Bl** reports to be accessible to anyone, anywhere and on any device.

At the time of your choice, **PowerBl Robots** automatically takes high definition screenshots of your **Microsoft Power Bl** dashboards and reports, and continuously sends them as images or PDF files by **email**, to a **SharePoint** library, a **file system** or any browser.

### Send Power BI reports to anyone

**PowerBI Robots** allows you to routinely send playlists of reports from multiple workspaces to as many people as you want, from or outside your organization, regardless of being **Power BI** users.

**PowerBI Robots** allows you to export one or multiple reports as PDFs or images files and attach or embed them on an email or send them to your company's **SharePoint Server** or file system.

You can also choose to send them to the cloud and use the generated URL to display your reports wherever you want, be it a small smartphone or a huge **smart TV** screen. If it runs a web browser, it supports **PowerBI Robots**.