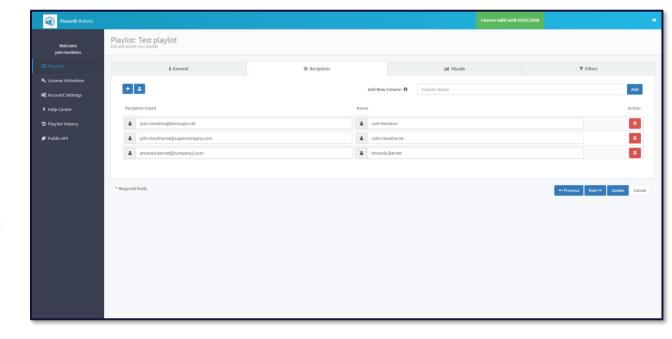

### Send Power BI reports to anyone

**PowerBI Robots** allows you to routinely send playlists of reports from multiple workspaces to as many people as you want, from or outside your organization, regardless of being **Power BI** users.

Because data overwhelm is as bad as not enough data during the decision-making process, **PowerBl Robots** also allows you to dynamically **filter** your reports, so different metrics are sent to different recipients from the same **Power Bl** report.

In a business comprised of different areas, **PowerBl Robots** allows insightful information to flow to the right people without ever overwhelming them.