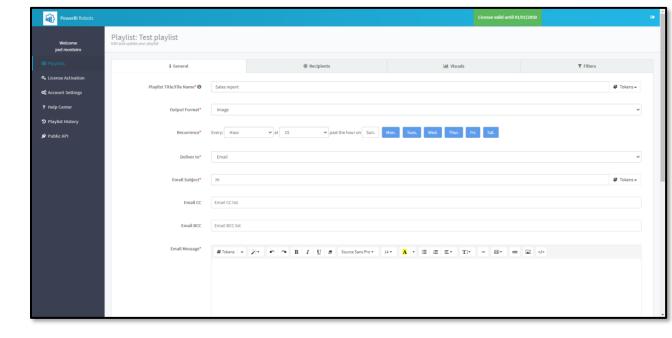

### **Automate Power BI reports**

Fully automate your company's reporting needs by scheduling **PowerBl Robots** to run at the frequency that best suits your company's needs, be it every week, hour, month, etc.

At the time of your choice, **PowerBl Robots** automatically takes high definition screenshots of your **Microsoft Power Bl** dashboards and reports, and continuously sends them as images or PDF files by **email**, to a **SharePoint** library, a **file system** or any browser.

Thanks to Robot Process Automation (RPA), all you need to do is tell **PowerBl Robots** what info you need and when you need it and it will take care of delivering it like clockwork.