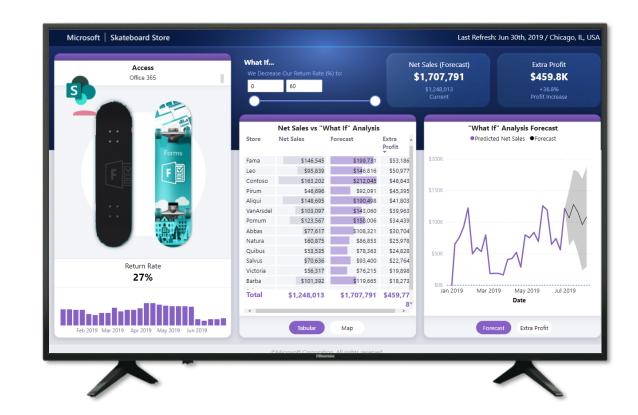

### Display Power BI reports anywhere

With a single license of **PowerBl Robots**, you can send reports and dashboards to anyone, but also anywhere. Think where you'd like your report and dashboard screenshots delivered or broadcast and it will most likely support it.

**PowerBI Robots** allows you to export one or multiple reports as PDFs or images files and attach or embed them on an email or send them to your company's **SharePoint Server** or file system.

You can also choose to send them to the cloud and use the generated URL to display your reports wherever you want, be it a small smartphone or a huge **smart TV** screen. If it runs a web browser, it supports **PowerBI Robots**.