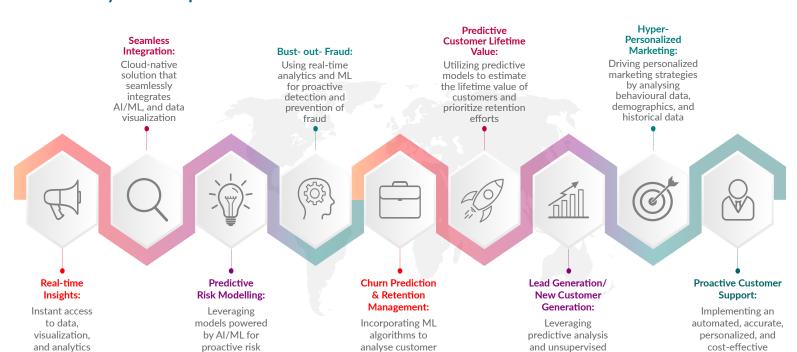

regulation of

financial

activities

Banking has over the ages thrived on constantly reinventing itself, while this was easily achievable through tribal knowledge and experience, the sudden explosion in transaction volume in the digital age mandates the use of technology to gain insights for innovation to ensure relevance in the current competitive environment. Hexaware's PaymatiX offers a transformative data visualization platform to gain deeper insights as compared to traditional methods, thus enabling hyper-personalization to elevate customer experiences and enhance operational efficiency.

### How is PaymatiX unique?

analyse customer

behaviour in

real-time and

identify potential

churn signals

customer support

process

and unsupervised

ML algorithms to

drive targeted new

customer

acquisition