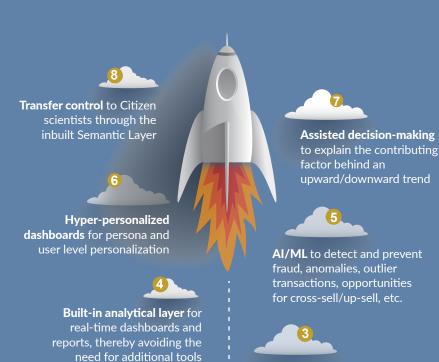

# **PaymatiX Value Proposition:**

**Azure Managed SQL** Data warehouse on **Azure Synapse Analytics** Data | Analytics | Insights Data warehouse on **Snowflake** Lakehouse on **Databricks** 

Data warehouse on

Composable architecture to align with customer's technical landscape

Comprehensive, unified data model Covers the clients' data needs for all retail banking products

Intelligent alerts on

deviations in patterns