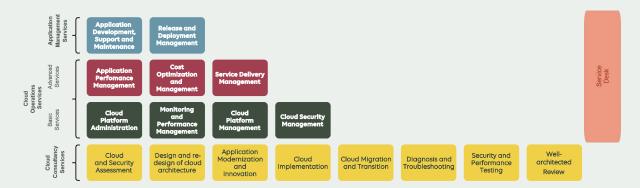

#### **Cloud Operations Services**

- 24/7/365 monitoring and support
- Service, Change and Incident Management
- Cloud Platform Management
- DevOps Practice
- Application Performance Management
- Cost Management
- Service Delivery Management

#### Application Management Services

- Sitecore development, support and maintenance
- Release and deployment management

## **Managed Services**

Immeo provides Cloud Operations Services with different service level options, depending on the client's own cloud capabilities and strategic choices. In other words, Immeo together with the client determines the appropriate cloud operating model for the current client situation.

The cloud operations service consists of 24/7/365 monitoring, a service desk with service, change and incident management handling capabilities and the cloud platform operations, including maintenance and optimization of the Azure platform and services. Additionally, offered services include application performance management, cost optimization and management and service delivery management services.

Application Management Services Immeo provides Application Management Services consisting of further development, support, maintenance and

Scope, terms and pricing of the Sitecore Managed Services are agreed and regulated in the respective service agreement with the client. Please contact us for an introduction to our service catalogue and a detailed Service Level Agreement.