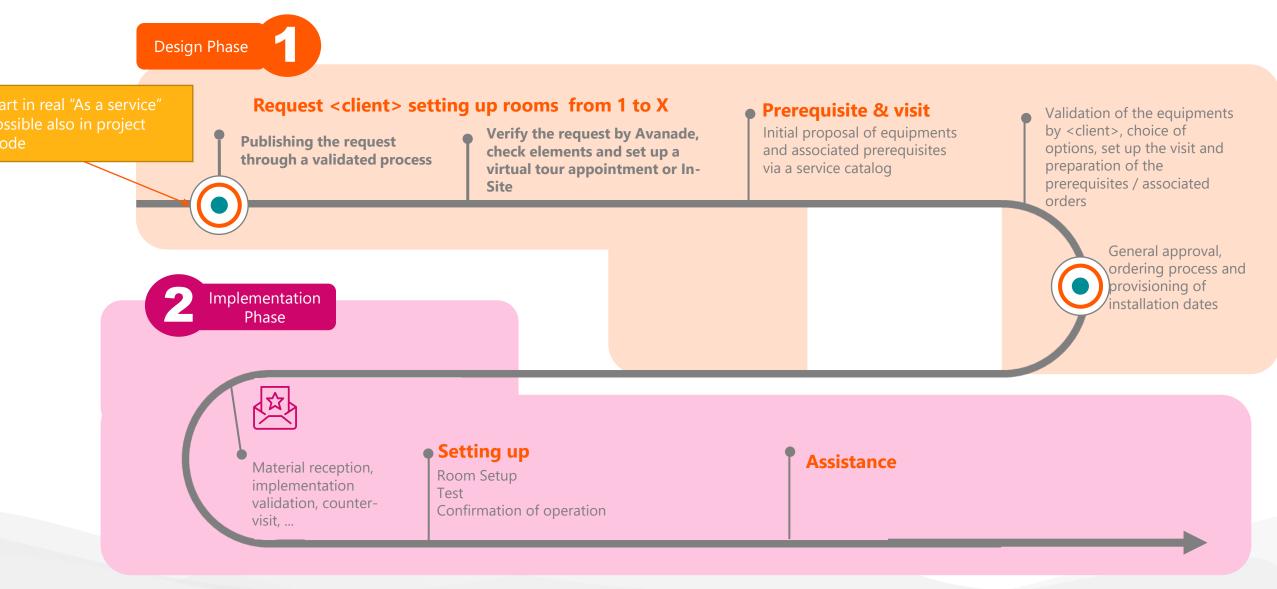

validation of an already existing catalog)
- Compliance of meeting rooms for the deployment of MTR As-A-Service (e.g., network socket connected to M365, MTR account available, license available,...)
- □ The implementation of a demand triggering process



# **Catalogue Offers**

We have two offers in the catalog:

- 1. Standard offers (basics rooms) based on a single rate (*included: pre-visit, installation, configuration, settings, training*) with as prerequisite a deployment in IIe de France + 60 km around only (type of rooms: Huddle Room, medium rooms), a pre-visit is required to quote the offer.
- 2. Personalized offer (custom rooms) based on a fee depending on the complexity of room deployment (geographic location, additional services)



#### Example of a process: MTR As a Service