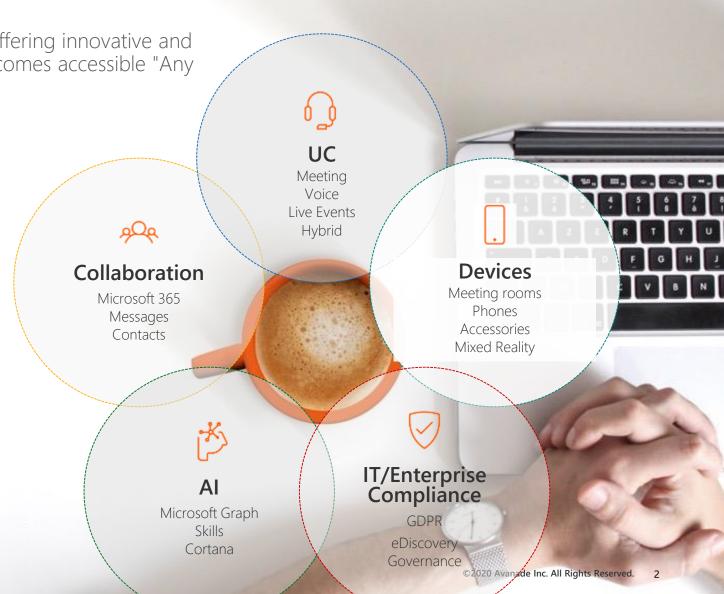

# Microsoft Teams, the platform chosen by companies for their Unified Communications

A rich set of features that optimize teamwork by offering innovative and high-performance solutions. All useful content becomes accessible "Any Time, Any Device, AnyWhere".

### Conferences

Modern Meetings – Voice and Video – Digital Whiteboard – Teams Room – Live Events

### Collaboration

Instant Messaging – File Sharing – Co-Editing

#### Telephony

PBX Replacement – Improved Call Experience

#### Applications

Make all useful applications daily available to the employees