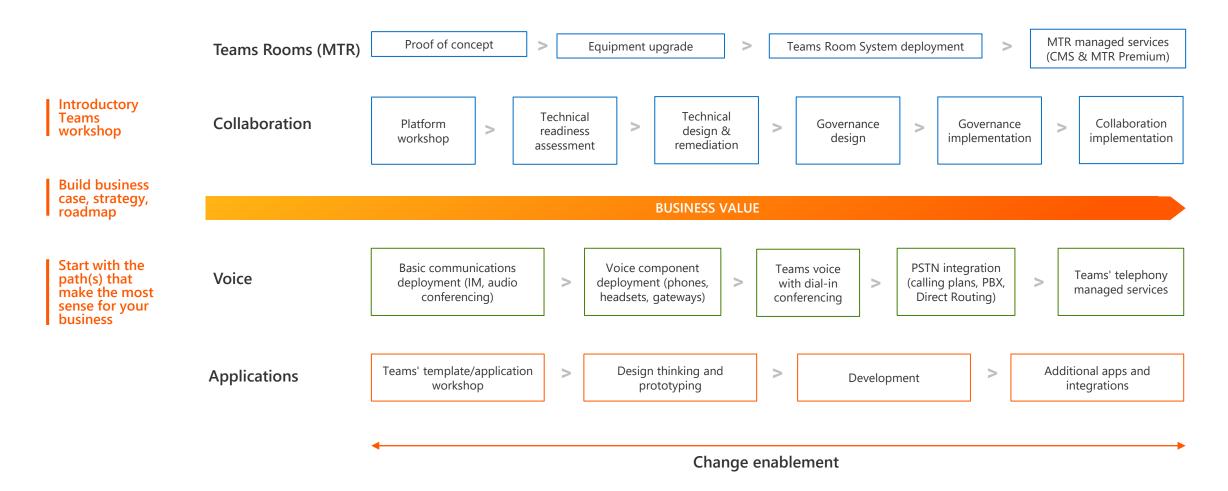

# Avanade Offer- MTR As a Service



# Microsoft Teams, the platform chosen by companies for their Unified Communications

A rich set of features that optimize teamwork by offering innovative and high-performance solutions. All useful content becomes accessible "Any Time, Any Device, AnyWhere".



### Conferences

Modern Meetings – Voice and Video – Digital Whiteboard – Teams Room – Live Events



### Collaboration

Instant Messaging – File Sharing – Co-Editing



#### Telephony

PBX Replacement – Improved Call Experience



#### Applications

Make all useful applications daily available to the employees





### Avanade, Best Teams Partner with End-to-End Offers





©2022 Avanade Inc. All Rights Reserved. 3

### Avanade Teams Room Offer

#### Avanade can support you in the deployment of your Microsoft Teams Rooms

We address all aspects: Advisory, Planning, Deployment, Operation and Evolution.



#### **Activities :**

- Advisory to recommend the best deployment approach (inventory of rooms, construction of an MTR catalog)
- Assessment (network, security) and Design/Conception of Teams Room service design (MTR connection, Intune integration)
- Activation/Configuration of Microsoft Teams Rooms service (Provisioning of M365 resources: accounts, licenses)
- Deployment of Teams rooms in France and worldwide
- ✓ Maintenance and Supervision of Teams meeting rooms (Evergreen, Adoption, ...)

#### Key success factors :

- ✓ **Partnership** with a key play