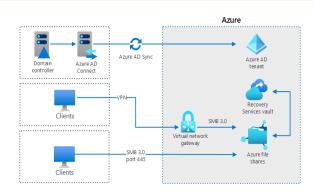

Azure file shares are used as serverless file shares. Azure Files can completely replace or supplement traditional on-premises file servers or network-attached storage devices. With Azure file shares and AD DS authentication, you can migrate data to Azure Files. Azure Files makes it easy to "lift and shift" applications that expect a file share to store application or user data to the cloud.

You can use Azure Files as storage for backups or for disaster recovery to improve business continuity. Data that's stored on Azure file shares isn't affected by disasters that might affect on-premises locations. With Azure File Sync, Azure file shares can replicate to Windows Server, either on-premises or in the cloud. This replication improves performance and distributes caching of data to where it's being used.