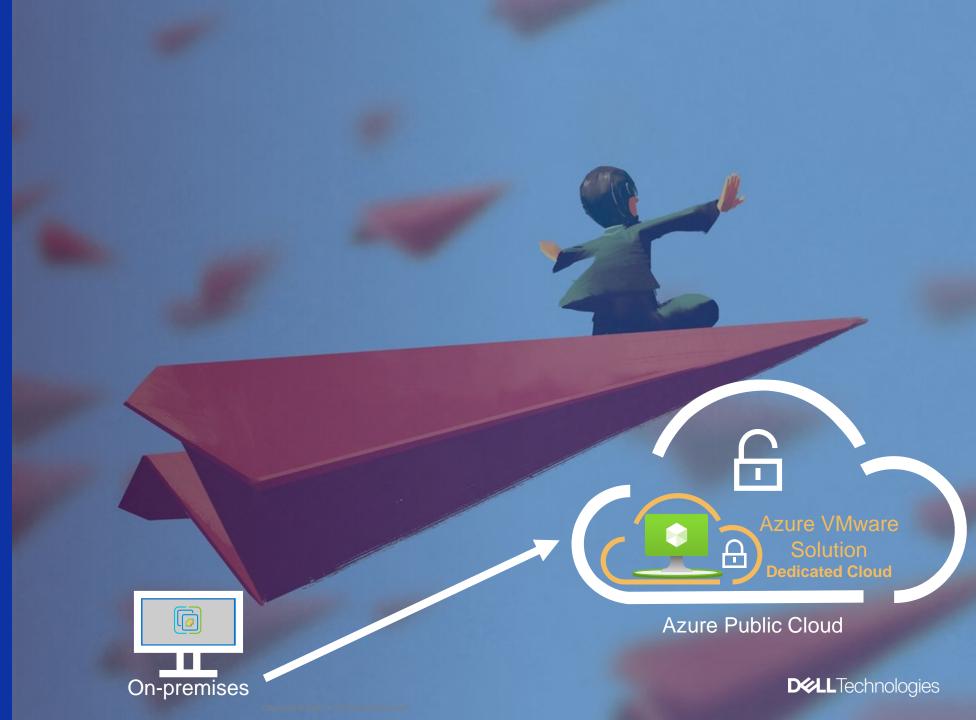

### Dell is here to help, with combinable engagement options

Discover, assess and prepare the environment to extend and migrate workloads to Azure

Migrate native VMware VMs from on-prem VMware environment to VMware based Azure cloud, including DR capabilities

Extend capabilities to take advantage of Azure Services and automation, scale AVS resources to redirect workloads to AVS during peak capacity

### Start with your goal in mind:

How do you want to utilize the dedicated cloud infrastructure on Azure?

High availability, cloud bursting, DR

IT expansion, datacenter reduction or retirement

Speed / simplification of migration / hybrid cloud