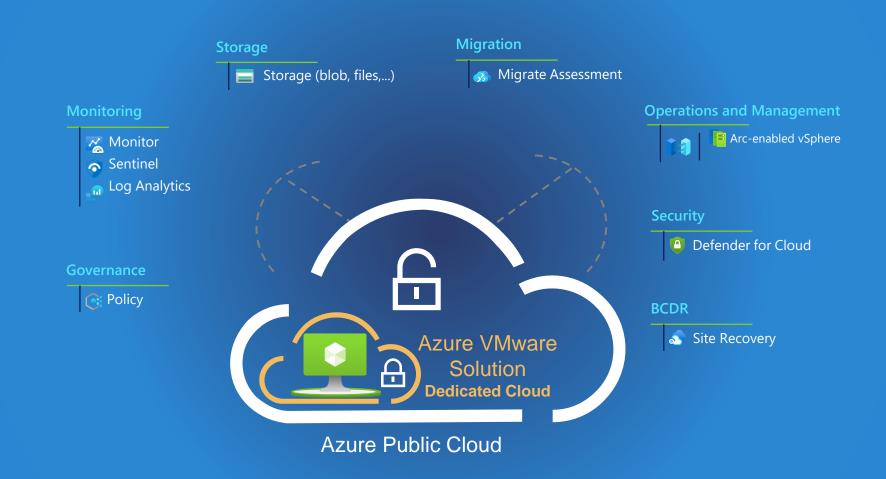

### Drive cloud consumption

Integrate with on-premises network topology, storage and existing Azure environment

Migrate VMs from onpremises VMware environment to dedicated cloud on Azure

Provide DR capabilities for VMs using the AVS dedicated cloud as the recovery or target site

## Take advantage of Azure services

Connect your AVS dedicated cloud to Azure public

Manage the lifecycle of your AVS VMs with Arc Enabled AVS

Expand the DR solutions to include additional protected VMs in AVS

Redirect workloads to your AVS dedicated cloud during peak capacity with auto-scaling

Sample list of Azure services that Dell recommends for AVS and will be delivered by Dell