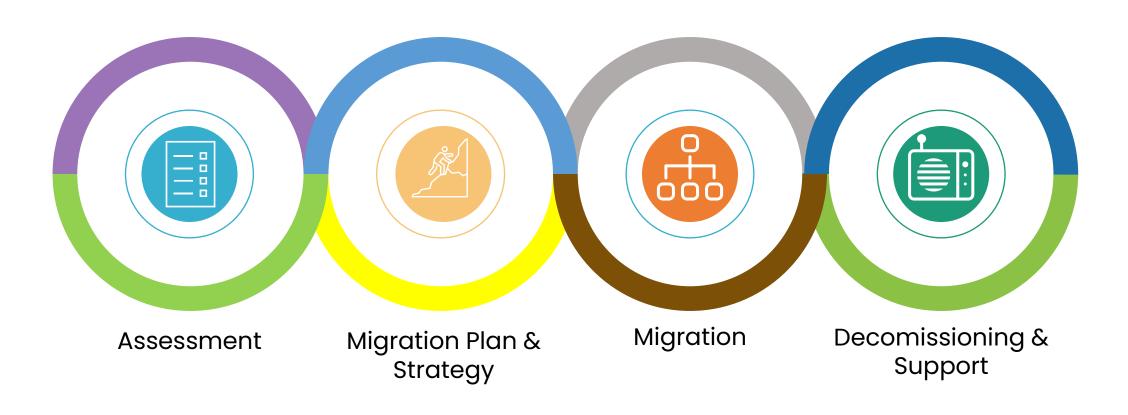

# Our SharePoint Migration Process

#### Comprehensive Assessment

We initiate by performing a comprehensive assessment of your existing File Server setup, gaining insights into your data, apps, and user configurations.

### Data Migration

Our skilled professionals ensure the secure and accurate transfer of essential data, including emails, documents, calendars, from File Server to SharePoint.

## **Deploy**

Once developed and tested, we help it launch the solution in the required environment and help the client get it up and running

### Feedback and Support

We work in a fully agile manner and eagerly listen to our client's feedback to build a solution that gets better with time.

Star Knowledge File Server to SharePoint