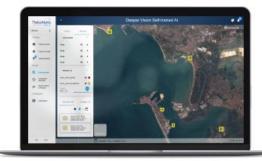

Deeper Vision systematic & massive data processing

## WHAT DO WE OFFER?

**Deeper Vision** performs **automatic feature detection**, allowing the operator to focus on tasks where human expertise is critical

Deeper Vision gives an excellent user experience introducing full flexibility to better answer your detection needs

#### SELF-TRAINED ARTIFICIAL INTELLIGENCE

Easily train your own detection models adapted to your business needs without needing to be an AI Expert. Then use your detection models to search for object

Generate or import training data for unlimited targets of interest, including those that are not included in traditional solutions

Train target detection models iteratively and monitor their performance evolution

Smart review of detection results

Schedule one-time or recurrent searches

Confidentiality guaranteed if sovereignty constraints not allowing to disclose targets of interest