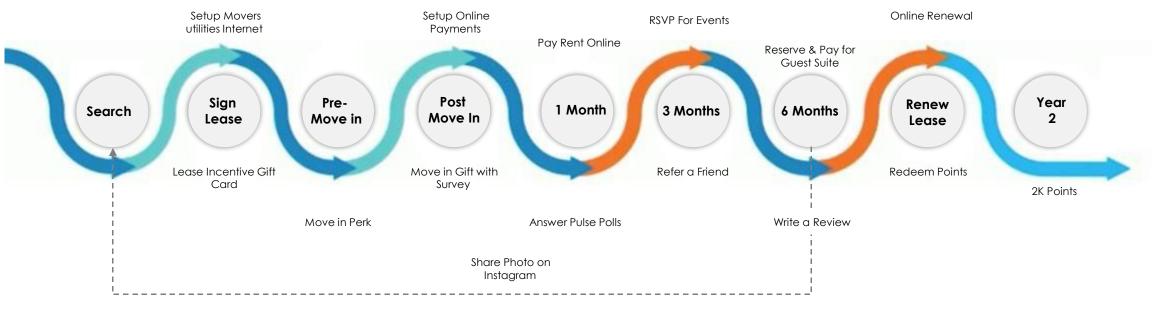

## **EstateFlow - Reward programs**

A Reward/Loyalty program can enable reward system (Points earned, beneficiary renters, on timely rents, technicians) for timely and quick services, rating based reward at end of the year.

## The Resident journey