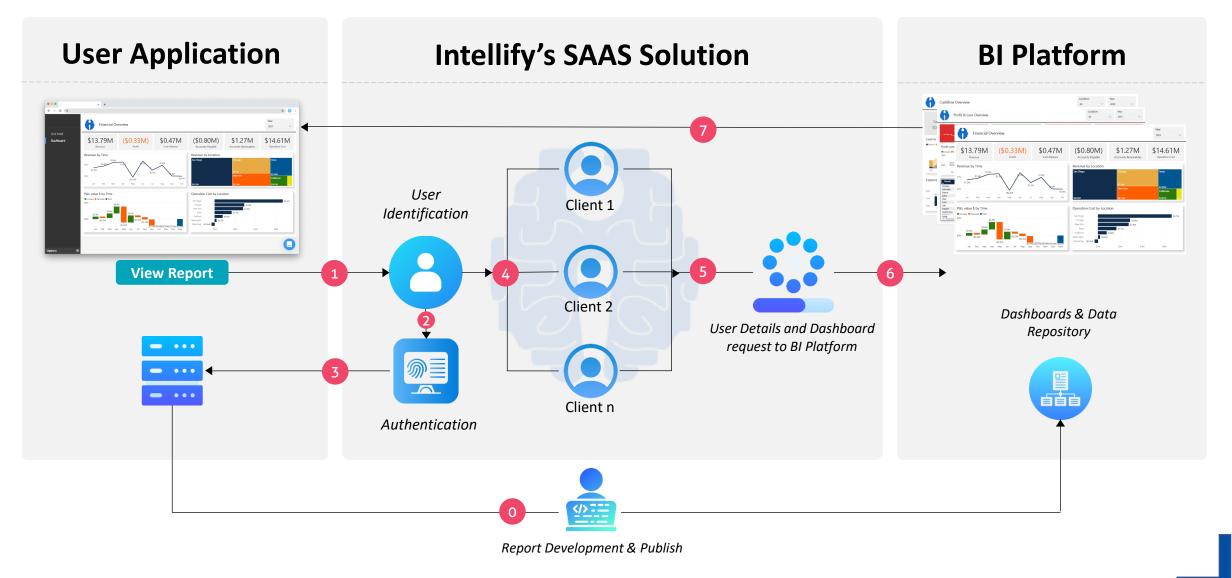

## Implementation Roadmap

Integration with Intellify's SAAS Application 1.Application API for Authentication 2.Creating users in Intellify's SAAS platform 3.Integrating in Application using Intellify's Integration guide

Intellify's SAAS

Solution

Persona Specific Dashboards

**User** Application

\$13.79M (\$0.33M) \$0.47M (\$0.80M) \$1.27M \$14.61M

**Transformation will be done by Intellify Team** Timeline – 1 to 2 months (Depending on the data volume)