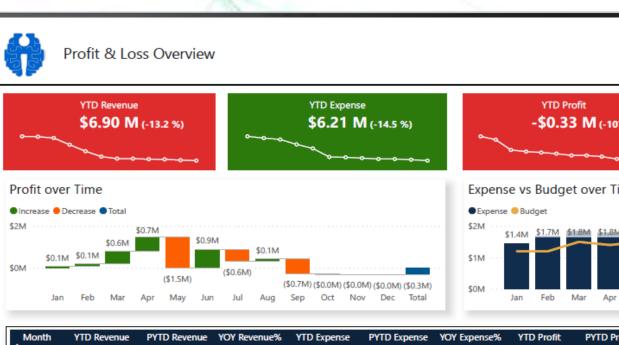

#### Our solution have some unique features:

Our Financial Analytics Suite Covers...

| Month     | YTD Revenue     | PYTD Revenue    | YOY Revenue% | YTD Expense     | PYTD Expense    | YOY Expense%          | YTD Profit     | PYTD Pr   |
|-----------|-----------------|-----------------|--------------|-----------------|-----------------|-----------------------|----------------|-----------|
| January   | \$1,521,988.75  | \$2,231,967.50  | -31.81%      | \$1,430,827.50  | \$1,271,803.75  | 12.50%                | \$91,161.25    | \$960,1   |
| February  | \$3,294,966.25  | \$2,030,533.75  | 62.27%       | \$3,106,022.50  | \$2,030,950.00  | 52.93%                | \$188,943.75   | (\$41     |
| March     | \$5,726,035.00  | \$2,084,427.50  | 174.71%      | \$4,936,228.75  | \$1,767,028.75  | 179.35%               | \$789,806.25   | \$317,3   |
| April     | \$8,233,833.75  | \$2,247,357.50  | 266.38%      | \$6,733,775.00  | \$2,369,176.25  | 184.22%               | \$1,500,058.75 | (\$121,81 |
| May       | \$8,059,807.50  | \$1,601,336.25  | 403.32%      | \$8,073,823.75  | \$2,005,892.50  | 302.51%               | (\$14,016.25)  | (\$404,55 |
| June      | \$10,750,565.00 | \$2,279,130.00  | 371.70%      | \$9,849,472.50  | \$773,050.00    | 1174.11%              | \$901,092.50   | \$1,506,0 |
| July      | \$11,819,830.00 | \$1,806,600.00  | 554.26%      | \$11,508,922.50 | \$1,617,105.00  | 6 <mark>11.70%</mark> | \$310,907.50   | \$189,4   |
| August    | \$13,747,376.25 | \$2,144,133.75  | 541.16%      | \$13,313,711.25 | \$1,694,613.75  | 68 <mark>5.65%</mark> | \$433,665.00   | \$449,5   |
| September | \$13,782,226.25 | \$1,217,622.50  | 1031.90%     | \$14,068,242.50 | \$1,645,858.75  | 754.77%               | (\$286,016.25) | (\$428,23 |
| Total     | \$13,788,656.25 | \$24,426,477.50 | -43.55%      | \$14,122,902.50 | \$19,982,167.50 | -29.32%               | (\$334,246.25) | \$4,444,3 |
| <         |                 |                 |              |                 |                 |                       |                |           |