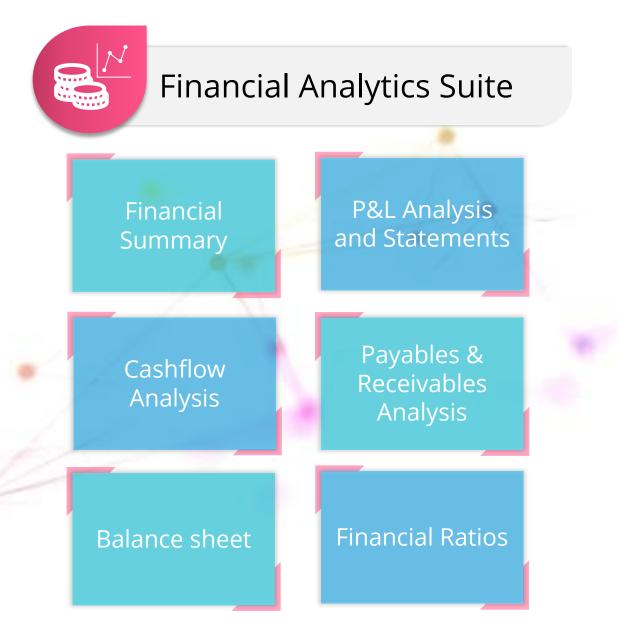

This Financial Analytics Solution helps you:

- Analyse financial health of your business
- Compare financials for different time periods
- Analyse cashflow movements so that you can plan upcoming business expenses
- Detailed Analysis of Payables and Receivables to ensure smooth flow of working capital
- Understand risk prone receivables and plan for contingencies

Financial Summary

**Balance Sheet Analysis** 

Cash Flow Overview

Profit & Loss Analysis and Statements

Receivables & Payables Analysis

#### Our solution have some unique features:

Our Financial Analytics Suite Covers...

| Month     | YTD Revenue     | PYTD Revenue    | YOY Revenue% | YTD Expense     | PYTD Expense    | YOY Expense%          | YTD Profit     | PYTD Pr   |
|-----------|-----------------|-----------------|--------------|-----------------|-----------------|-----------------------|----------------|-----------|
| January   | \$1,521,988.75  | \$2,231,967.50  | -31.81%      | \$1,430,827.50  | \$1,271,803.75  | 12.50%                | \$91,161.25    | \$960,1   |
| February  | \$3,294,966.25  | \$2,030,533.75  | 62.27%       | \$3,106,022.50  | \$2,030,950.00  | 52.93%                | \$188,943.75   | (\$41     |
| March     | \$5,726,035.00  | \$2,084,427.50  | 174.71%      | \$4,936,228.75  | \$1,767,028.75  | 179.35%               | \$789,806.25   | \$317,3   |
| April     | \$8,233,833.75  | \$2,247,357.50  | 266.38%      | \$6,733,775.00  | \$2,369,176.25  | 184.22%               | \$1,500,058.75 | (\$121,81 |
| May       | \$8,059,807.50  | \$1,601,336.25  | 403.32%      | \$8,073,823.75  | \$2,005,892.50  | 302.51%               | (\$14,016.25)  | (\$404,55 |
| June      | \$10,750,565.00 | \$2,279,130.00  | 371.70%      | \$9,849,472.50  | \$773,050.00    | 1174.11%              | \$901,092.50   | \$1,506,0 |
| July      | \$11,819,830.00 | \$1,806,600.00  | 554.26%      | \$11,508,922.50 | \$1,617,105.00  | 6 <mark>11.70%</mark> | \$310,907.50   | \$189,4   |
| August    | \$13,747,376.25 | \$2,144,133.75  | 541.16%      | \$13,313,711.25 | \$1,694,613.75  | 68 <mark>5.65%</mark> | \$433,665.00   | \$449,5   |
| September | \$13,782,226.25 | \$1,217,622.50  | 1031.90%     | \$14,068,242.50 | \$1,645,858.75  | 754.77%               | (\$286,016.25) | (\$428,23 |
| Total     | \$13,788,656.25 | \$24,426,477.50 | -43.55%      | \$14,122,902.50 | \$19,982,167.50 | -29.32%               | (\$334,246.25) | \$4,444,3 |
| <         |                 |                 |              |                 |                 |                       |                |           |