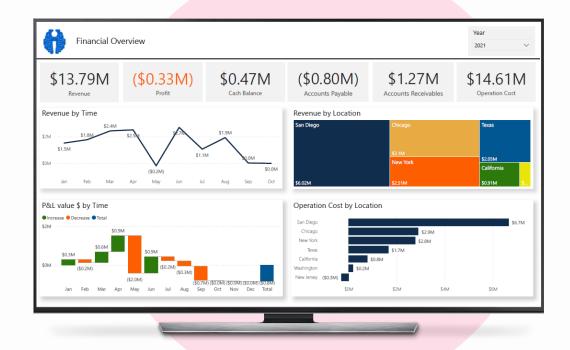

Financial Summary

**Balance Sheet Analysis** 

Cash Flow Overview

Profit & Loss Analysis and Statements

Receivables & Payables Analysis

#### Our solution have some unique features:

Our Financial Analytics Suite Covers...

| Month     | YTD Revenue     | PYTD Revenue    | YOY Revenue% | YTD Expense     | PYTD Expense    | YOY Expense%          | YTD Profit     | PYTD Pr   |
|-----------|-----------------|-----------------|--------------|-----------------|-----------------|-----------------------|----------------|-----------|
| January   | \$1,521,988.75  | \$2,231,967.50  | -31.81%      | \$1,430,827.50  | \$1,271,803.75  | 12.50%                | \$91,161.25    | \$960,1   |
| February  | \$3,294,966.25  | \$2,030,533.75  | 62.27%       | \$3,106,022.50  | \$2,030,950.00  | 52.93%                | \$188,943.75   | (\$41     |
| March     | \$5,726,035.00  | \$2,084,427.50  | 174.71%      | \$4,936,228.75  | \$1,767,028.75  | 179.35%               | \$789,806.25   | \$317,3   |
| April     | \$8,233,833.75  | \$2,247,357.50  | 266.38%      | \$6,733,775.00  | \$2,369,176.25  | 184.22%               | \$1,500,058.75 | (\$121,81 |
| May       | \$8,059,807.50  | \$1,601,336.25  | 403.32%      | \$8,073,823.75  | \$2,005,892.50  | 302.51%               | (\$14,016.25)  | (\$404,55 |
| June      | \$10,750,565.00 | \$2,279,130.00  | 371.70%      | \$9,849,472.50  | \$773,050.00    | 1174.11%              | \$901,092.50   | \$1,506,0 |
| July      | \$11,819,830.00 | \$1,806,600.00  | 554.26%      | \$11,508,922.50 | \$1,617,105.00  | 6 <mark>11.70%</mark> | \$310,907.50   | \$189,4   |
| August    | \$13,747,376.25 | \$2,144,133.75  | 541.16%      | \$13,313,711.25 | \$1,694,613.75  | 68 <mark>5.65%</mark> | \$433,665.00   | \$449,5   |
| September | \$13,782,226.25 | \$1,217,622.50  | 1031.90%     | \$14,068,242.50 | \$1,645,858.75  | 754.77%               | (\$286,016.25) | (\$428,23 |
| Total     | \$13,788,656.25 | \$24,426,477.50 | -43.55%      | \$14,122,902.50 | \$19,982,167.50 | -29.32%               | (\$334,246.25) | \$4,444,3 |
| <         |                 |                 |              |                 |                 |                       |                |           |

Intellify's SAAS

Solution

Persona Specific Dashboards

**User** Application

\$13.79M (\$0.33M) \$0.47M (\$0.80M) \$1.27M \$14.61M

**Transformation will be done by Intellify Team** Timeline – 1 to 2 months (Depending on the data volume)