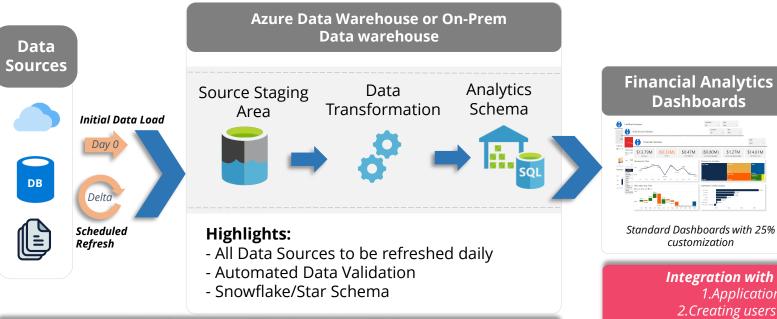

## How does it work?

Get the Data Points in Place Pre-defined Data Model does Analysis Interactive Dashboards showing 100+ KPI's

Take Strategic Decisions Faster!