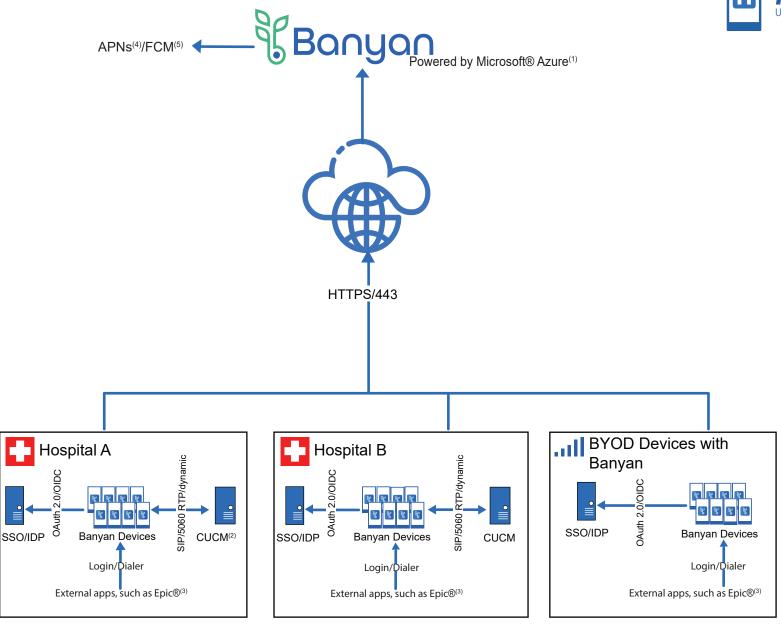

MH00575 Banyan Cloud System Architecture Diagram

This documentation is a.) provided under license (All Rights Reserved), b.) subject to periodic change at Mobile Heartbeat's discretion, and c.) not to be reproduced / distributed without permission. MH-CURE®, Banyan®, QuickLaunch ™, and InterApp ™, are property of Mobile Heartbeat®.