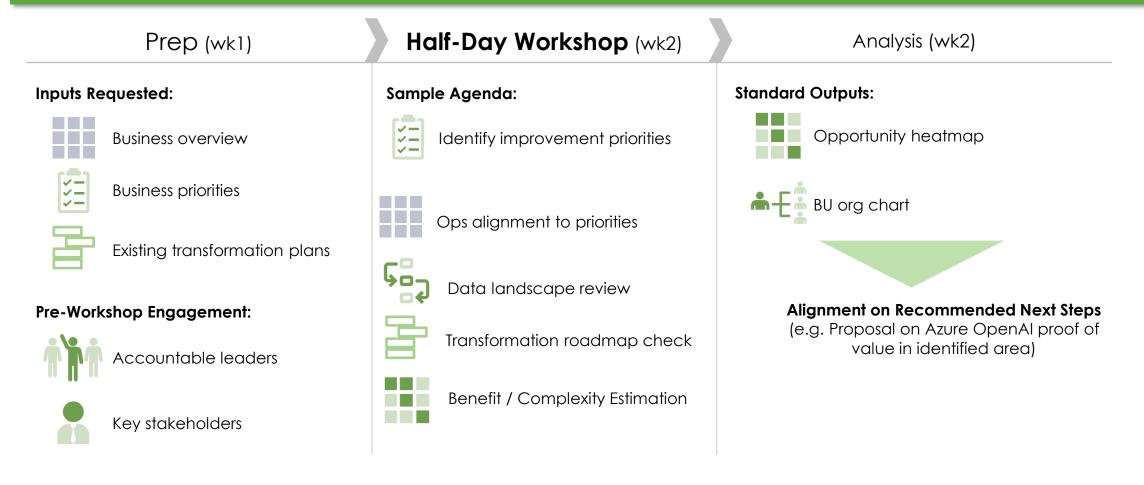

## **Innovation Workshop**

Elevate customer and employee experience by innovating with generative AI. We work to define pain points and use cases that generative AI can address and provide recommendations for your team.

Kainos offer a free of charge half-day workshop including preparation and analysis to build an understanding of your challenges, current state and any required outcomes. This workshop can act as precursor to an Azure OpenAl proof of value in the selected area of your business. Innovate with Azure OpenAl

### **Innovation Workshop**

**Objective**: Perform a rapid, high-level analysis of your business function/s to agree priority areas for Azure OpenAI proof of value

Approach: Interactive half-day event with SMEs to explore and agree best future Azure Open AI opportunities