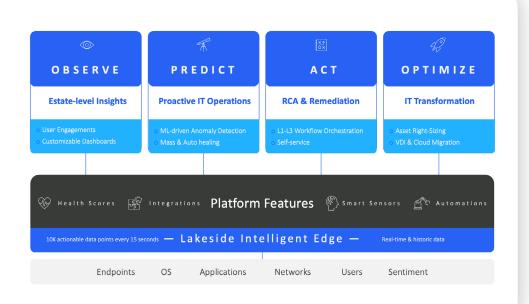

# The Trusted System of Record for DEX

Data is at the center of great DEX strategies, and Lakeside collects 10x more than the rest of the market. As 10,000 data points are collected every 15 seconds from every device, Lakeside's Intelligent Edge automates issue discovery and resolution before they reach IT and surfaces real-time metrics in persona-based workstreams. The result is an end-to-end analysis of digital workspaces and employee experience through individual user and enterprise-wide lenses.