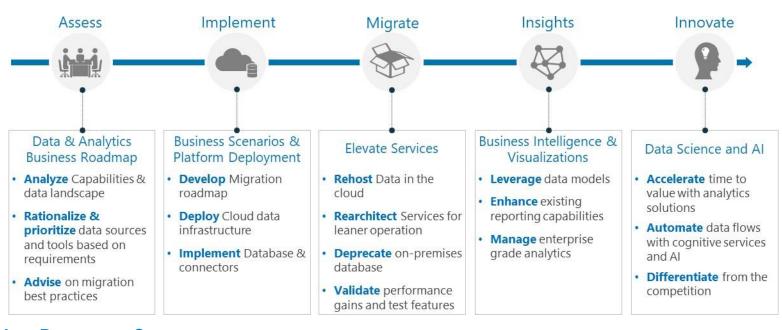

pertise spans across migration and modernization, data science, AI/ML, IoT, edge computing, BI, application development, and RPA.

With a focus on right-sized and pragmatic approaches towards digital transformation, Fractal leverages Agile methodologies and flexible engagement models to deliver measurable customer value.

## What do we receive upon completion of the assessment?

Through this assessment, you will receive a roadmap for migration from on-premise to Azure, and a project plan along with timing estimates for your migration. This will include an Azure cost estimate, estimates of storage & data movement costs, and WANdisco cost estimate for the data movement itself. In additional to planning our team will walk through configuration of migration tools and may begin data movement.



# Example data modernization roadmap planning strategy

## Key Partners & resources: WONDISCO Pricing Calculator