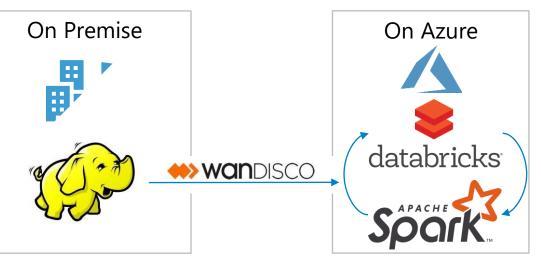

#### <u>Agenda</u>

- Review your on-premises Hadoop environment and gain an understanding of your organizational goals & KPIs
- Dataset Size, Structure, Flow & Data Integration Planning
- Review WANdisco LiveData Migrator capabilities
- Assess high availability and disaster recovery requirements
- Review BI, analytics, and data usage strategy

#### Why do we need this assessment?

Planning is an essential first step in any major undertaking, but especially so in IT migrations. By taking advantage of this assessment, you will not only gain insights into the benefits of migrating to Azure Databricks using WANdisco but come away armed with a clear roadmap for bringing Hadoop to the cloud.

## What do we receive upon completion of the assessment?

Through this assessment, you will receive a roadmap for migration from on-premise to Azure, and a project plan along with timing estimates for your migration. This will include an Azure cost estimate, estimates of storage & data movement costs, and WANdisco cost estimate for the data movement itself. In additional to planning our team will walk through configuration of migration tools and may begin data movement.