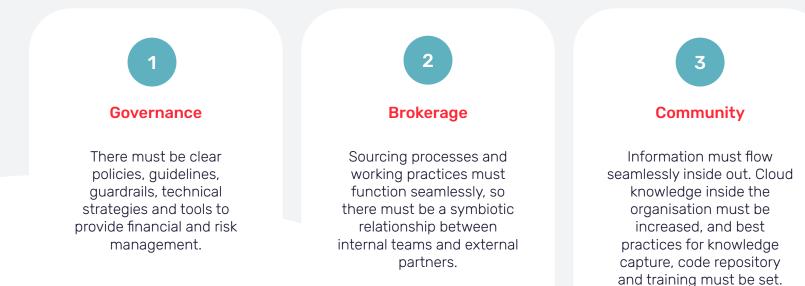

## Introduction to CCoE

## **Cloud Center of Excellence.**

- CCoE offers the best practices for driving cloud transformation. In general, CCoE oversees the organizations cloud computing practices and actively contributes into it across the business for successful cloud adoption, migration and operation.
- Cloud adoption can be a complex process, therefore the CCoE ensures that the organization has the right skills and structure in place. It's a centralized governance function that operates in consultative role for business-unit IT, central IT and cloud service consumers.
- Nordcloud has different options to implement Cloud Center of Excellence with the customer, including team as a service.



## **Cloud Centre of Excellence: An overview**

## **3 core pillars of a CCoE.**