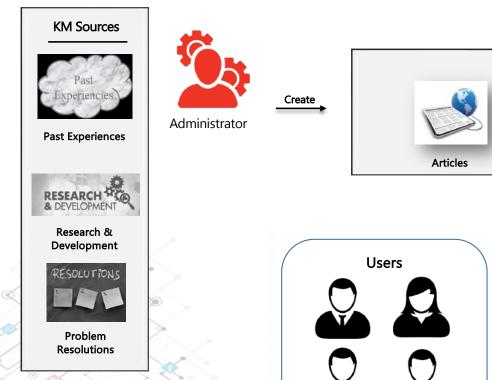

## **Administrator Activities**

#### Knowledge Base

- Problem
- Symptoms
- Resolutions
- Skills
- Services
- Service Activities
- Mappings