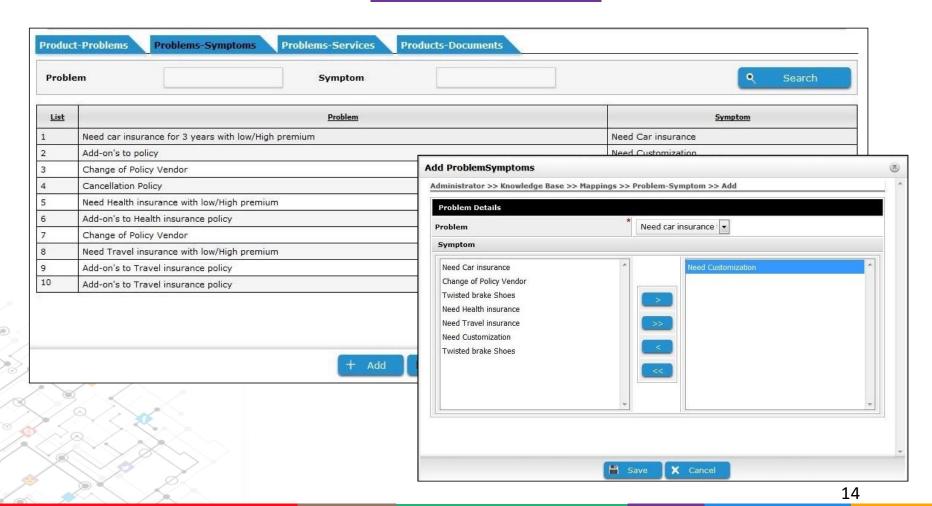

## Problem-Symptom-Resolution

# Problem-Symptom-Resolution

#### Knowledge Base

- Problem
- Symptoms
- Resolutions
- Skills
- Services
- Service Activities
- Mappings