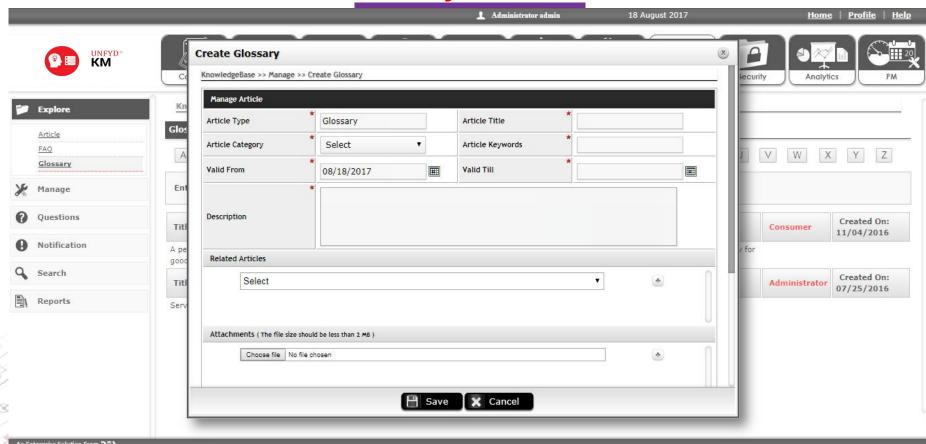

# UNFYD® COMPASS

Knowledge Portal



Social Media | Messengers | Chat Apps | Website | Web App | Mobile App | IoT









## Knowledge Management Portal



Draft

Search













## Approve & Publishing Article





## Knowledge Management – Glossary View























(c) LINEVD®COMPASS All Rights Reserved

## Framework - Problem-Symptom-Resolution





## Framework - Problem-Symptom-Resolution





## Problem-Symptom-Resolution-Ideal Scenario





Resolution



## Product – Problem Mapping











# Problem – Resolution Mapping



15

## Problem-Symptom-Resolution





# Problem-Symptom-Resolution





# Knowledge Management & UNFYD® BOT





## **Administrator Activities**





#### **Service Operations**

- Organisation Structure
- Domains
- Service Areas
- Products
- Sub-Products
- Processes
- Sub-Processes

#### Knowledge Base

- Problem
- Symptoms
- Resolutions
- Skills
- Services
- Service Activities
- Mappings

#### Resource Management

- Agents
- Agents Information
- Teams
- Roles
- Shift Assignments
- Activity Preferences
- Domain Transfe