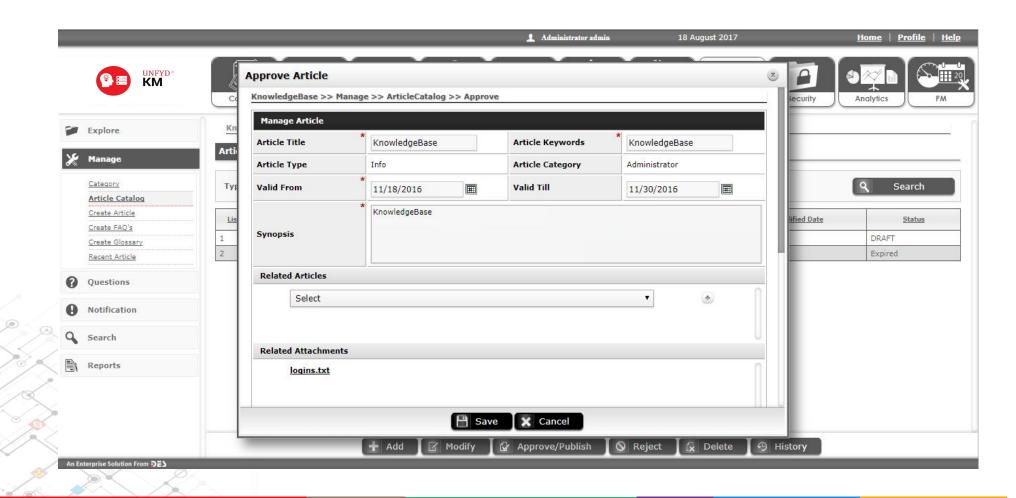

# UNFYD® COMPASS

Knowledge Portal



Social Media | Messengers | Chat Apps | Website | Web App | Mobile App | IoT









## Knowledge Management Portal



Draft

Search













## Approve & Publishing Article





## Knowledge Management – Glossary View























(c) LINEVD®COMPASS All Rights Reserved

## Framework - Problem-Symptom-Resolution





## Framework - Problem-Symptom-Resolution





## Problem-Symptom-Resolution-Ideal Scenario





Resolution



## Product – Problem Mapping











# Problem – Resolution Mapping



15

## Problem-Symptom-Resolution





# Problem-Symptom-Resolution





# Knowledge Management & UNFYD® BOT





## **Administrator Activities**





#### **Service Operations**

- Organisation Structure
- Domains
- Service Areas
- Products
- Sub-Products
- Processes
- Sub-Processes

#### Knowledge Base

- Problem
- Symptoms
- Resolutions
- Skills
- Services
- Service Activities
- Mappings

#### Resource Management

- Agents
- Agents Information
- Teams
-