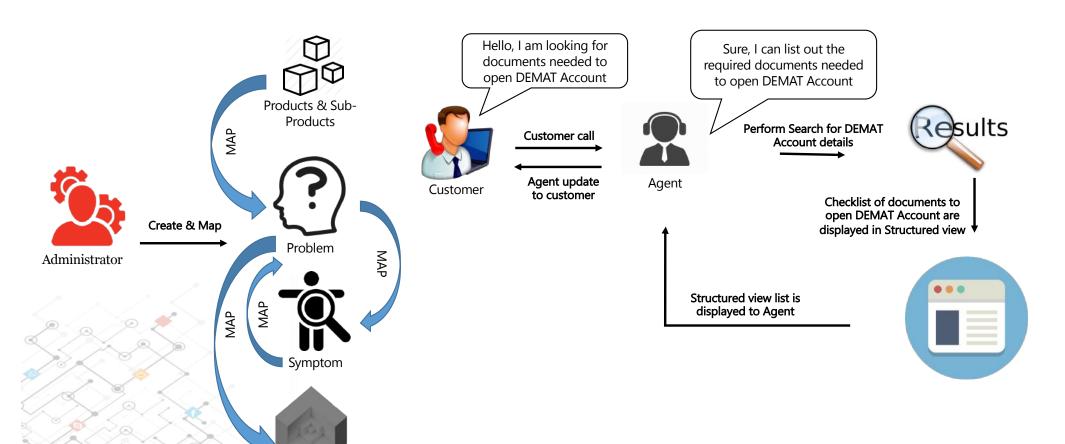

# UNFYD® COMPASS

Knowledge Portal



Social Media | Messengers | Chat Apps | Website | Web App | Mobile App | IoT









## Knowledge Management Portal



Draft

Search













## Approve & Publishing Article





## Knowledge Management – Glossary View























(c) LINEVD®COMPASS All Rights Reserved

## Framework - Problem-Symptom-Resolution





## Framework - Problem-Symptom-Resolution





## Problem-Symptom-Resolution-Ideal Scenario





Resolution



## Product – Problem Mapping











# Problem – Resolution Mapping



15

## Problem-Symptom-Resolution





# Problem-Symptom-Resolution





# Knowledge Management & UNFYD® BOT





## **Administrator Activities**





#### **Service Operations**

- Organisation Structure
- Domains
- Service Areas
- Products
- Sub-Products
- Processes
- Sub-Processes

#### Knowledge Base

- Problem
- Symptoms
- Resolutions
- Skills
- Services
- Service Activities
- Mappings

#### Resource Management

- Agents
- Agents Information
- Teams
- Roles
- Shift Assignments
- Activity Preferences
- Domain Transfers

## Admin – Organisation Unit







## Admin – Create Organisation Unit



## Admin – Resource Management





# Agent Activities





Login with Active Directory Credentials

- **