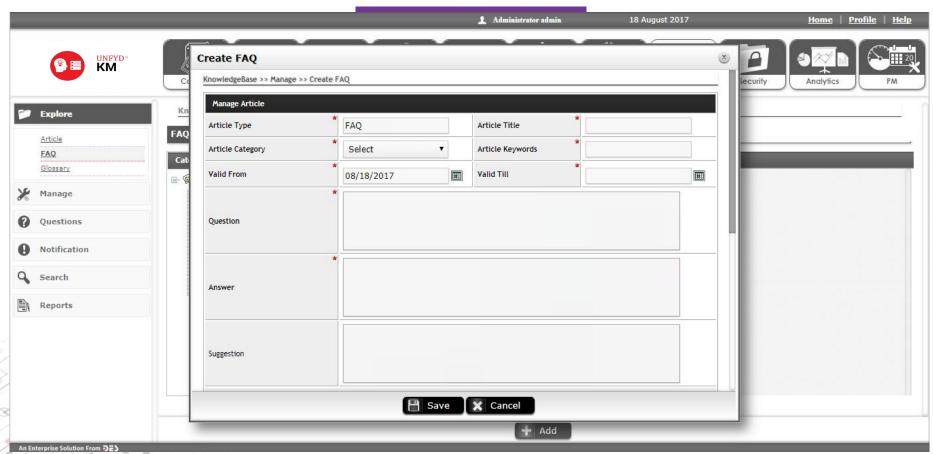

# UNFYD® COMPASS

Knowledge Portal



Social Media | Messengers | Chat Apps | Website | Web App | Mobile App | IoT









## Knowledge Management Portal



Draft

Search













## Approve & Publishing Article





## Knowledge Management – Glossary View























(c) LINEVD®COMPASS All Rights Reserved

## Framework - Problem-Symptom-Resolution





## Framework - Problem-Symptom-Resolution





## Problem-Symptom-Resolution-Ideal Scenario





Resolution



## Product – Problem Mapping











# Problem – Resolution Mapping



15

## Problem-Symptom-Resolution





# Problem-Symptom-Resolution





# Knowledge Management & UNFYD® BOT





## **Administrator Activities**





#### **Service Operations**

- Organisation Structure
- Domains
- Service Areas
- Products
- Sub-Products
- Processes
- Sub-Processes

#### Knowledge Base

- Problem
- Symptoms
- Resolutions
- Skills
- Services
- Service Activities
- Mappings

#### Resource Management

- Agents
- Agents Information
- Teams
- Roles
- Shift Assignments
- Activity Preferences
- Domain