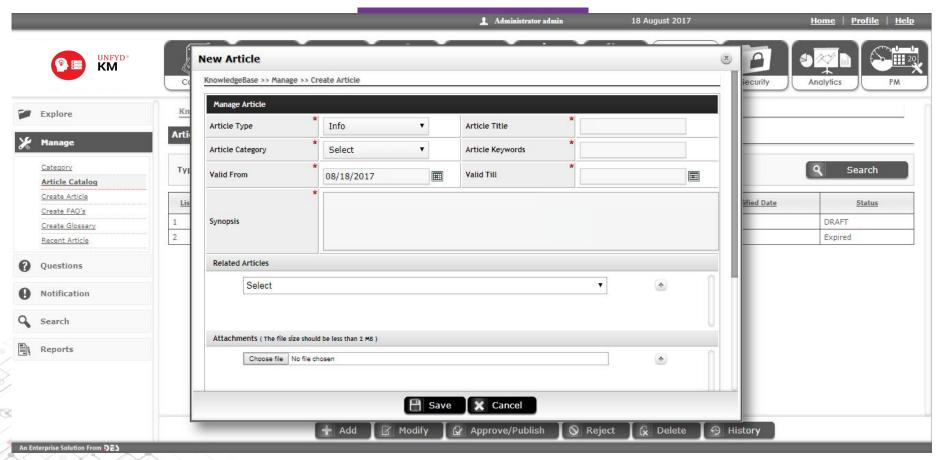

# UNFYD® COMPASS

Knowledge Portal



Social Media | Messengers | Chat Apps | Website | Web App | Mobile App | IoT









## Knowledge Management Portal



Draft

Search













## Approve & Publishing Article





## Knowledge Management – Glossary View























(c) LINEVD®COMPASS All Rights Reserved

## Framework - Problem-Symptom-Resolution





## Framework - Problem-Symptom-Resolution





## Problem-Symptom-Resolution-Ideal Scenario





Resolution



## Product – Problem Mapping











# Problem – Resolution Mapping



15

## Problem-Symptom-Resolution





# Problem-Symptom-Resolution





# Knowledge Management & UNFYD® BOT





## **Administrator Activities**





#### **Service Operations**

- Organisation Structure
- Domains
- Service Areas
- Products
- Sub-Products
- Processes
- Sub-Processes

#### Knowledge Base

- Problem
- Symptoms
- Resolutions
- Skills
- Services
- Service Activities
- Mappings

#### Resource Management

- Agents
- Agents Information
- Teams
- Roles
- Shift Assignments
- Activity Preferences
-