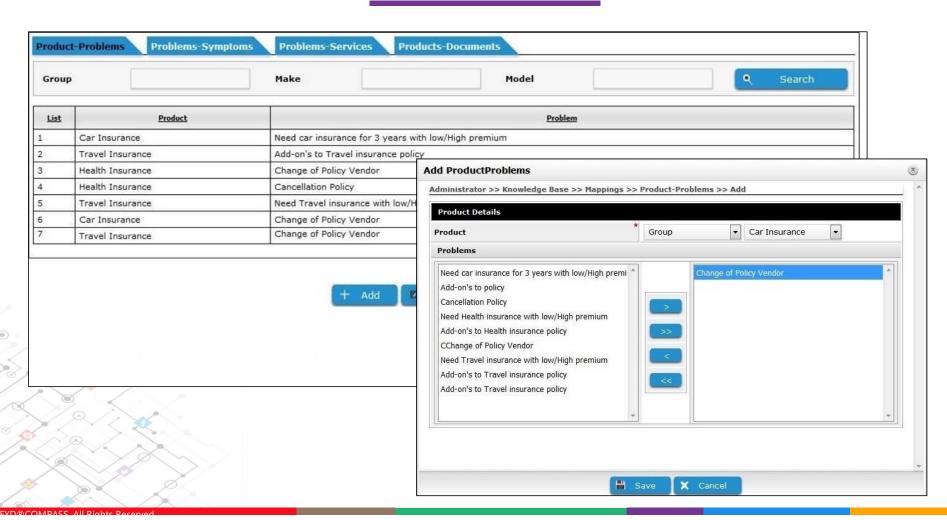

## Product – Problem Mapping

#### Knowledge Base

- Problem
- Symptoms
- Resolutions
- Skills
- Services
- Service Activities
- Mappings