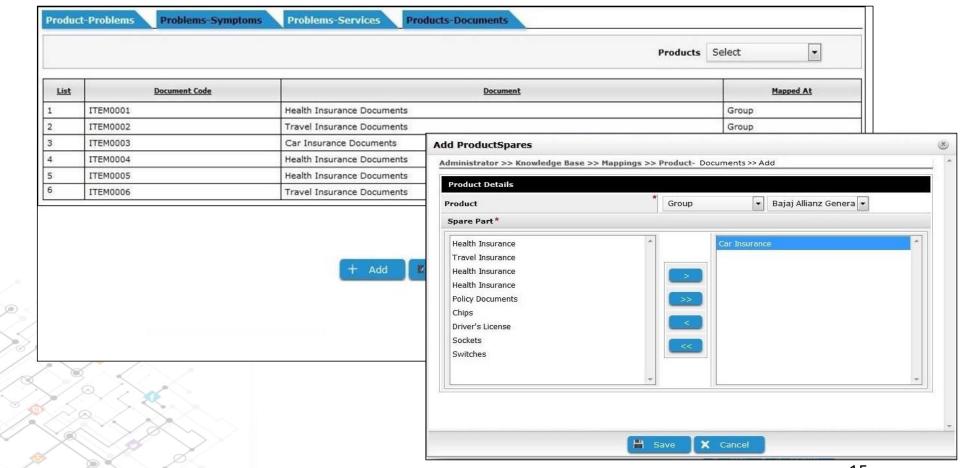

#### Knowledge Base

- Problem
- Symptoms
- Resolutions
- Skills
- Services
- Service Activities
- Mappings