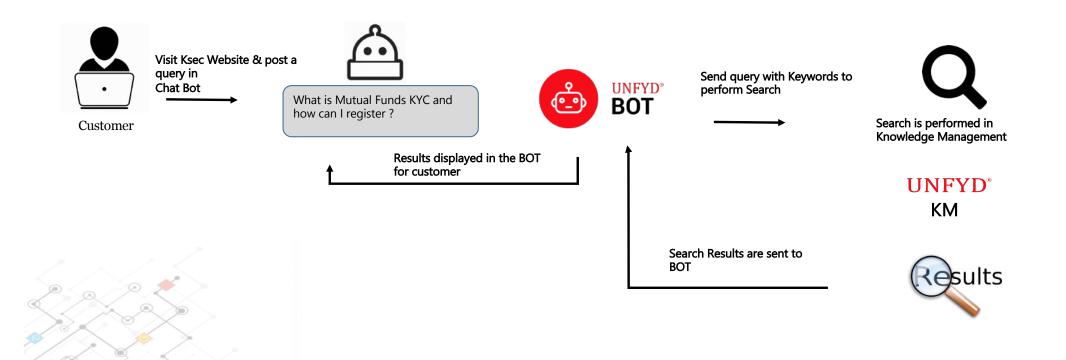

# UNFYD® COMPASS

Knowledge Portal



Social Media | Messengers | Chat Apps | Website | Web App | Mobile App | IoT









## Knowledge Management Portal



Draft

Search













## Approve & Publishing Article





## Knowledge Management – Glossary View























(c) LINEVD®COMPASS All Rights Reserved

## Framework - Problem-Symptom-Resolution





## Framework - Problem-Symptom-Resolution





## Problem-Symptom-Resolution-Ideal Scenario





Resolution



## Product – Problem Mapping











# Problem – Resolution Mapping



15

## Problem-Symptom-Resolution





# Problem-Symptom-Resolution





# Knowledge Management & UNFYD® BOT





## **Administrator Activities**





#### **Service Operations**

- Organisation Structure
- Domains
- Service Areas
- Products
- Sub-Products
- Processes
- Sub-Processes

#### Knowledge Base

- Problem
- Symptoms
- Resolutions
- Skills
- Services
- Service Activities
- Mappings

#### Resource Management

- Agents
- Agents Information
- Teams
- Roles
- Shift Assignments
- Activity Preferences
- Domain Transfers

## Admin – Organisation Unit







## Admin – Create Organisation Unit



## Admin – Resource Management





# Agent Activities





Login with Active Directory Credentials

- **Articles**
- FAQ's
- Glossary



















Search

Sort

## KB – Search



|               |                                |                           | Administrator admin | 29 August 2017