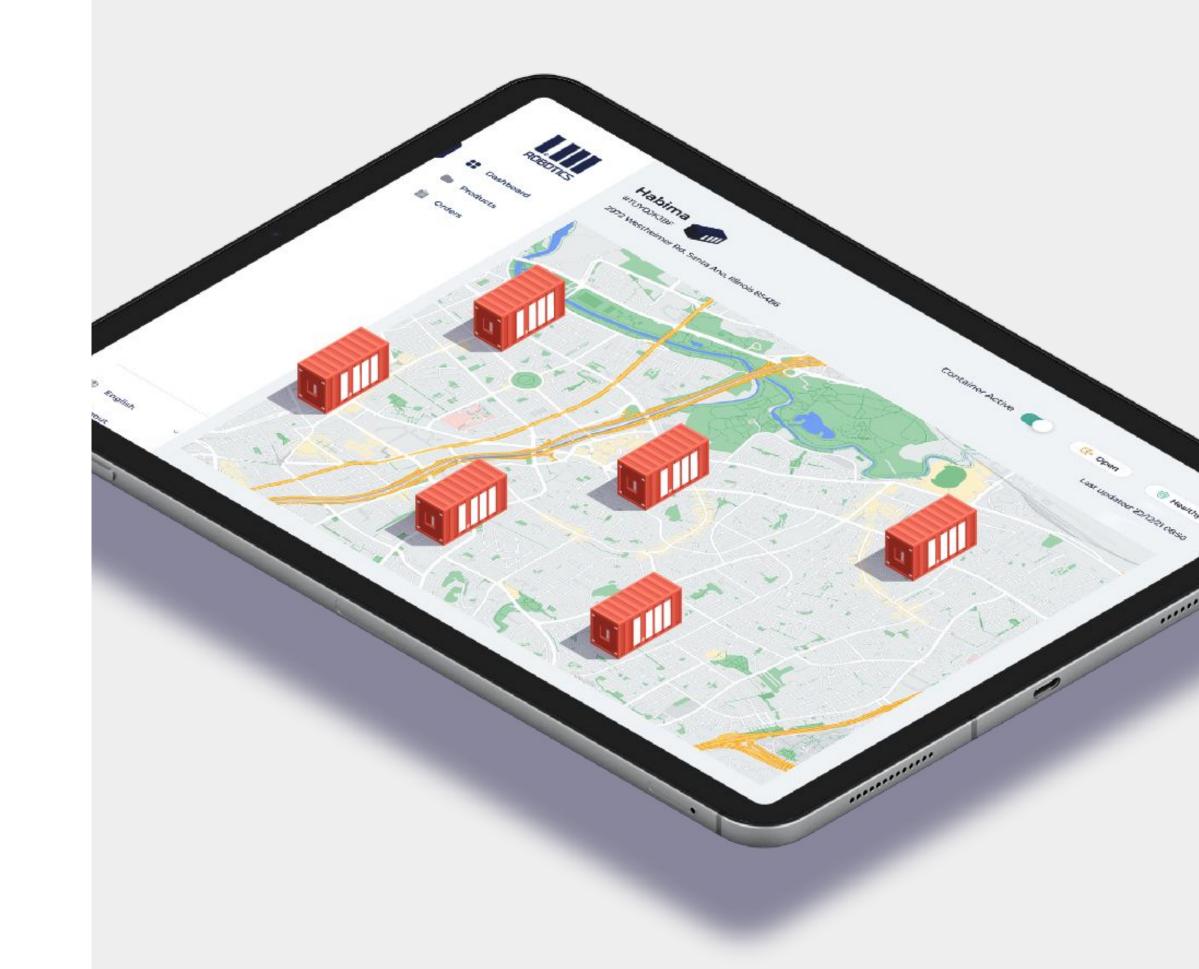

- Performing fully automated pick and pack (unmanned autonomous warehouse) or goods-to-person (mini ASRS)
- 2. Transported to location already built and tested, in a standard shipping container
- 3. Bulk loaded
- 4. Configurable temperature zones
- 5. Extremely fast 400 UPH
- 6. Multisite cloud WMS and management