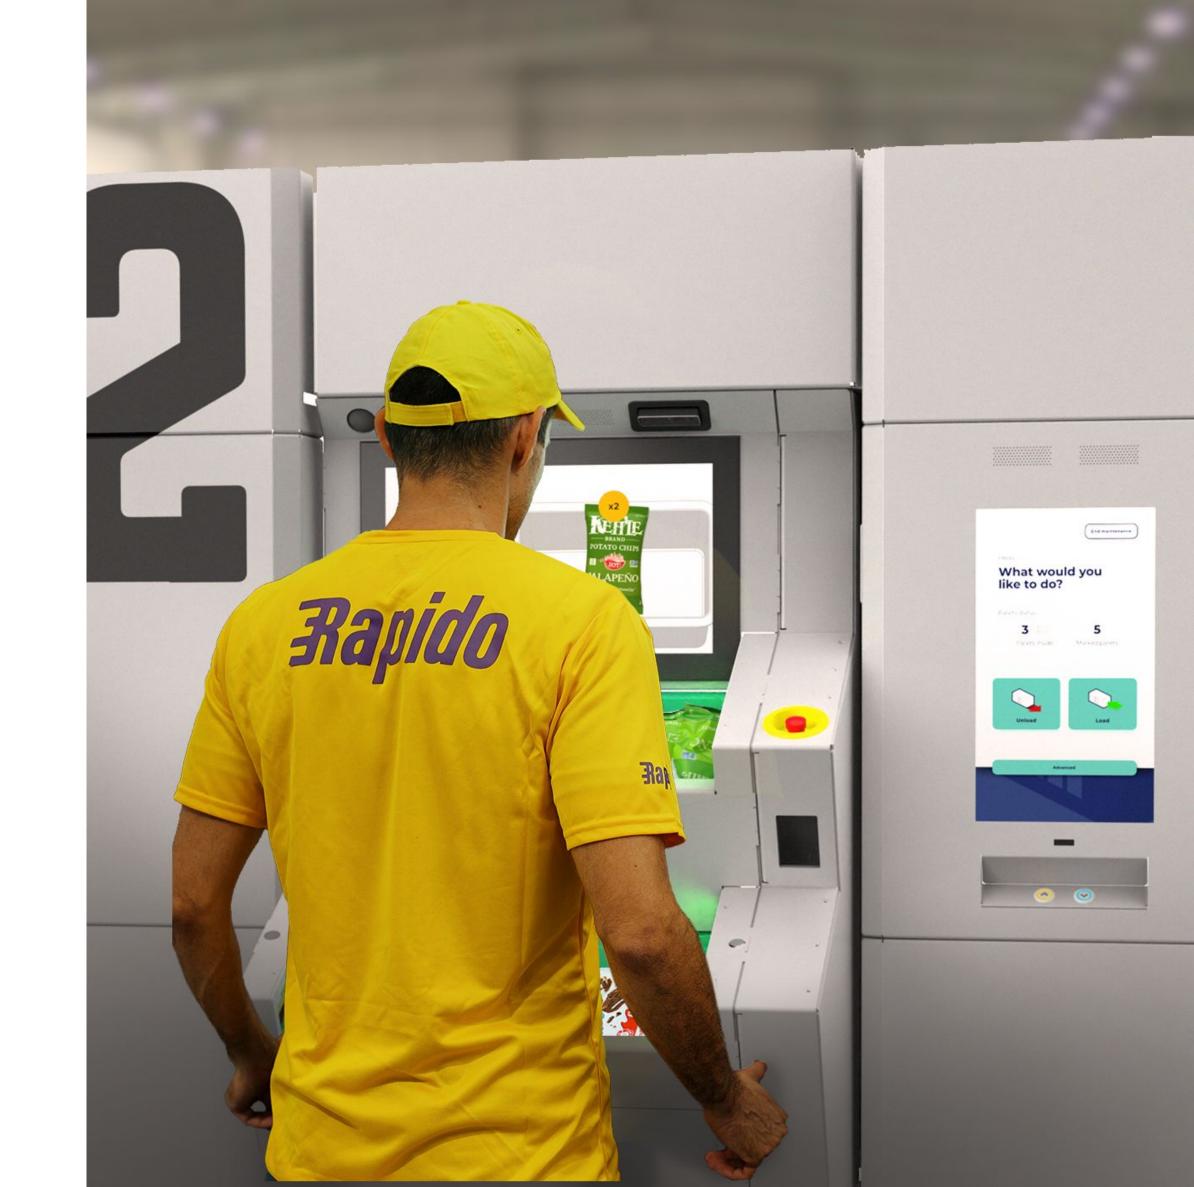

#### SHIPS READY TO GO

On site installation takes between 1 and 8 hours. Easy enough to even use in temporary locations.