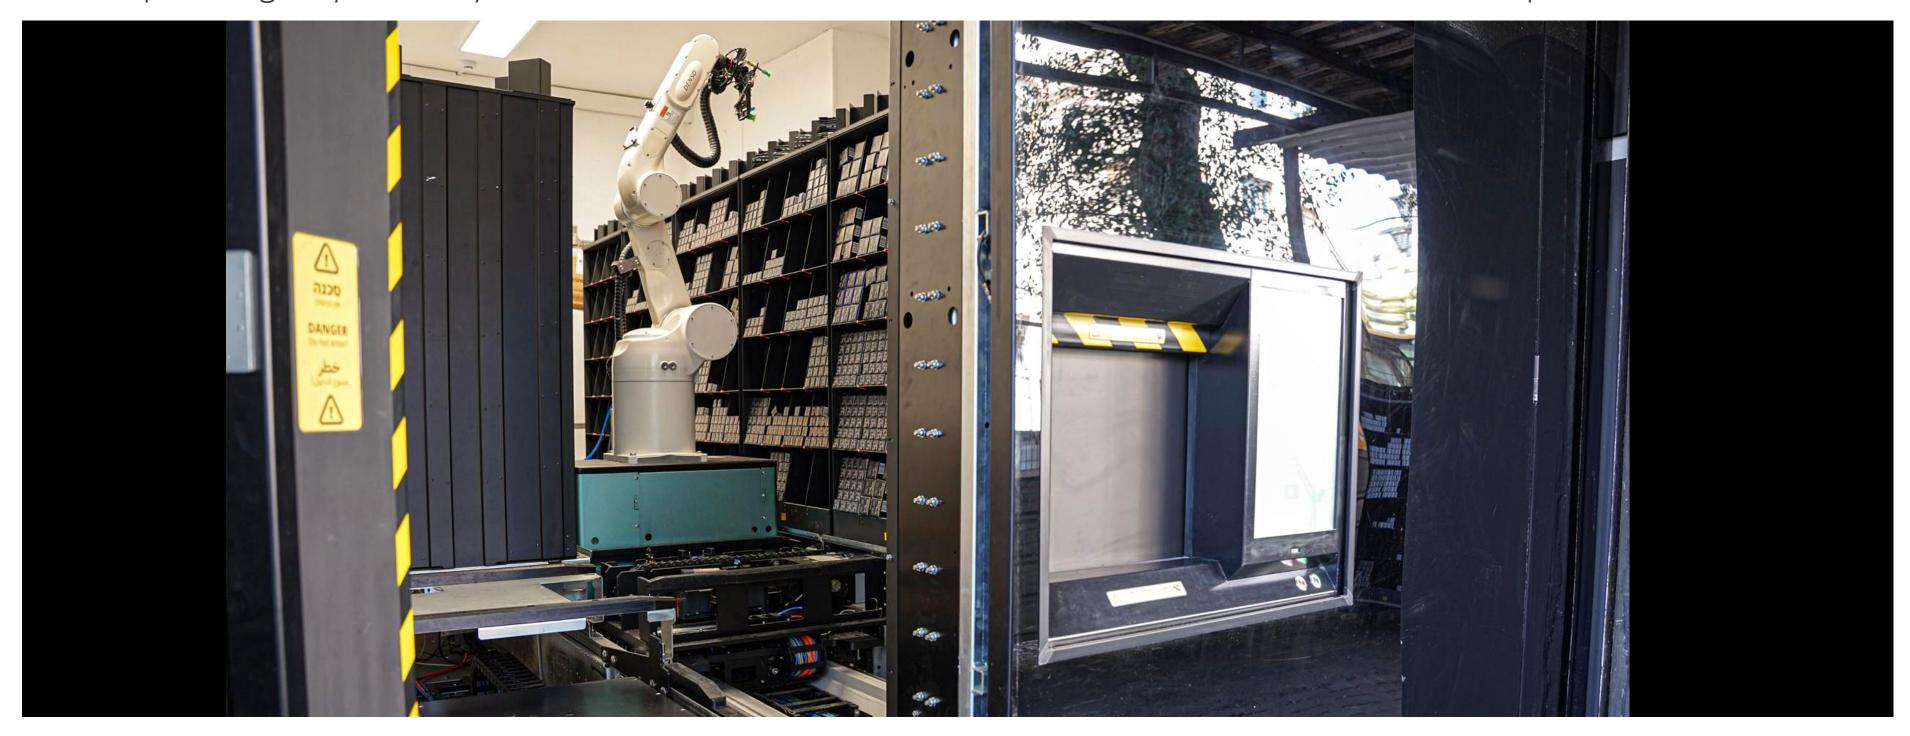

# INDUSTRIAL

 Performing fully automated pick and pack (unmanned autonomous warehouse) or goods-to-person (mini ASRS)

- Performing fully automated pick and pack (unmanned autonomous warehouse) or goods-to-person (mini ASRS)
- 2. Transported to location already built and tested, in a standard shipping container

- Performing fully automated pick and pack (unmanned autonomous warehouse) or goods-to-person (mini ASRS)
- 2. Transported to location already built and tested, in a standard shipping container
- 3. Bulk loaded

- Performing fully automated pick and pack (unmanned autonomous warehouse) or goods-to-person (mini ASRS)
- 2. Transported to location already built and tested, in a standard shipping container
- 3. Bulk loaded
- 4. Configurable temperature zones

- Performing fully automated pick and pack (unmanned autonomous warehouse) or goods-to-person (mini ASRS)
- 2. Transported to location already built and tested, in a standard shipping container
- 3. Bulk loaded
- 4. Configurable temperature zones
- 5. Extremely fast 400 UPH

- Performing fully automated pick and pack (unmanned autonomous warehouse) or goods-to-person (mini ASRS)
- 2. Transported to location already built and tested, in a standard shipping container
- 3. Bulk loaded
- 4. Configurable temperature zones
- 5. Extremely fast 400 UPH
- 6. Multisite cloud WMS and management

- Performing fully automated pick and pack (unmanned autonomous warehouse) or goods-to-person (mini ASRS)
- 2. Transported to location already built and tested, in a standard shipping container
- 3. Bulk loaded
- 4. Configurable temperature zones
- 5. Extremely fast 400 UPH
- 6. Multisite cloud WMS and management
- 7. Can operate outdoors, housed in the shipping container