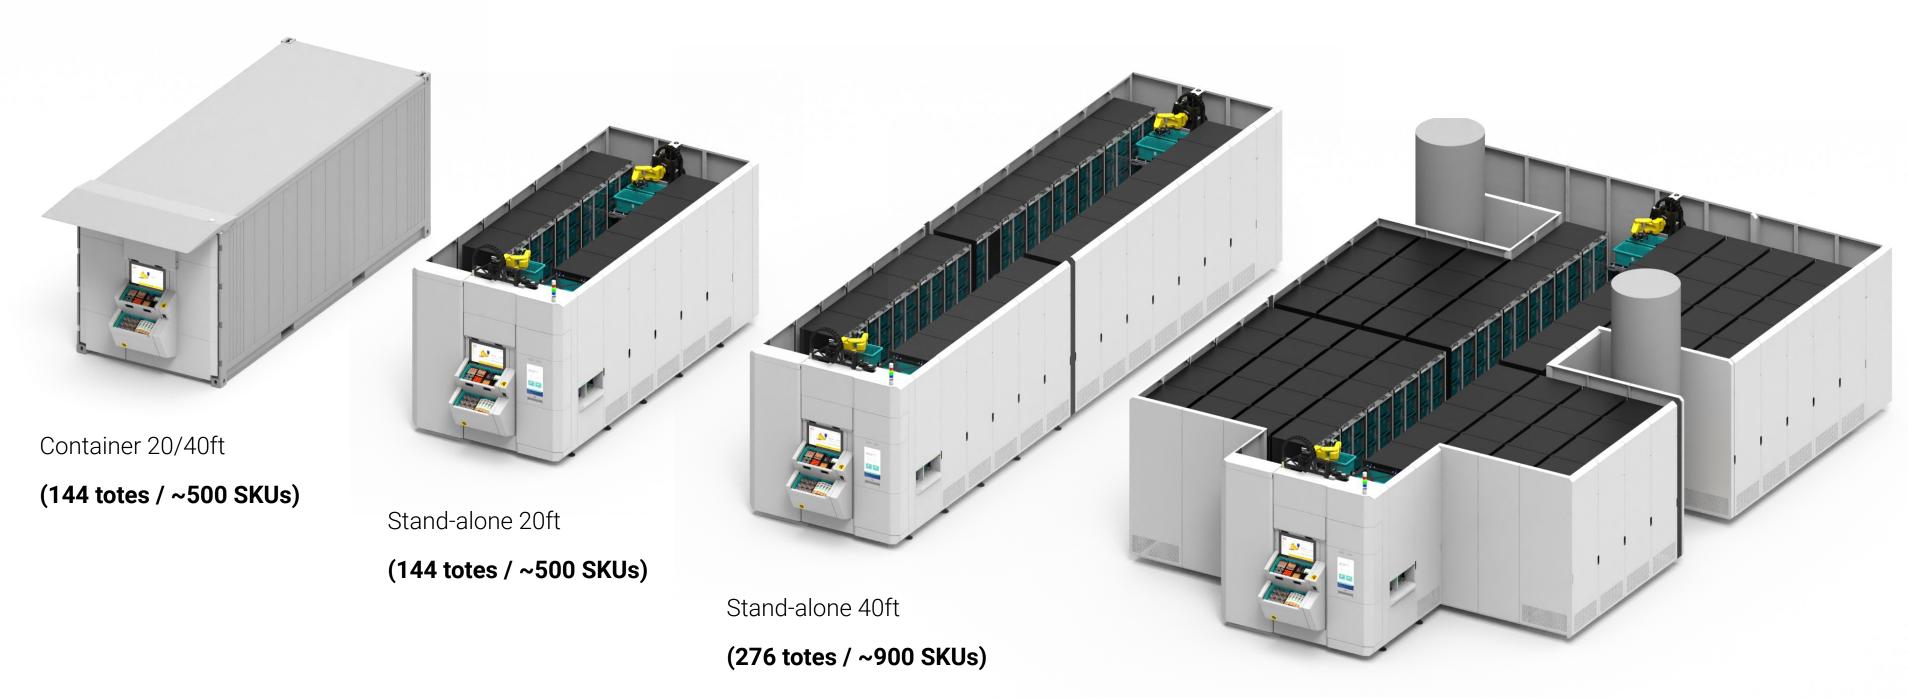

## A MODULAR SIZE THAT FITS INTO ANY SPACE

Stand-alone expanded 40ft

(900 totes / ~3,000 SKUs)

#### SHIPS READY TO GO

On site installation takes between 1 and 8 hours. Easy enough to even use in temporary locations.