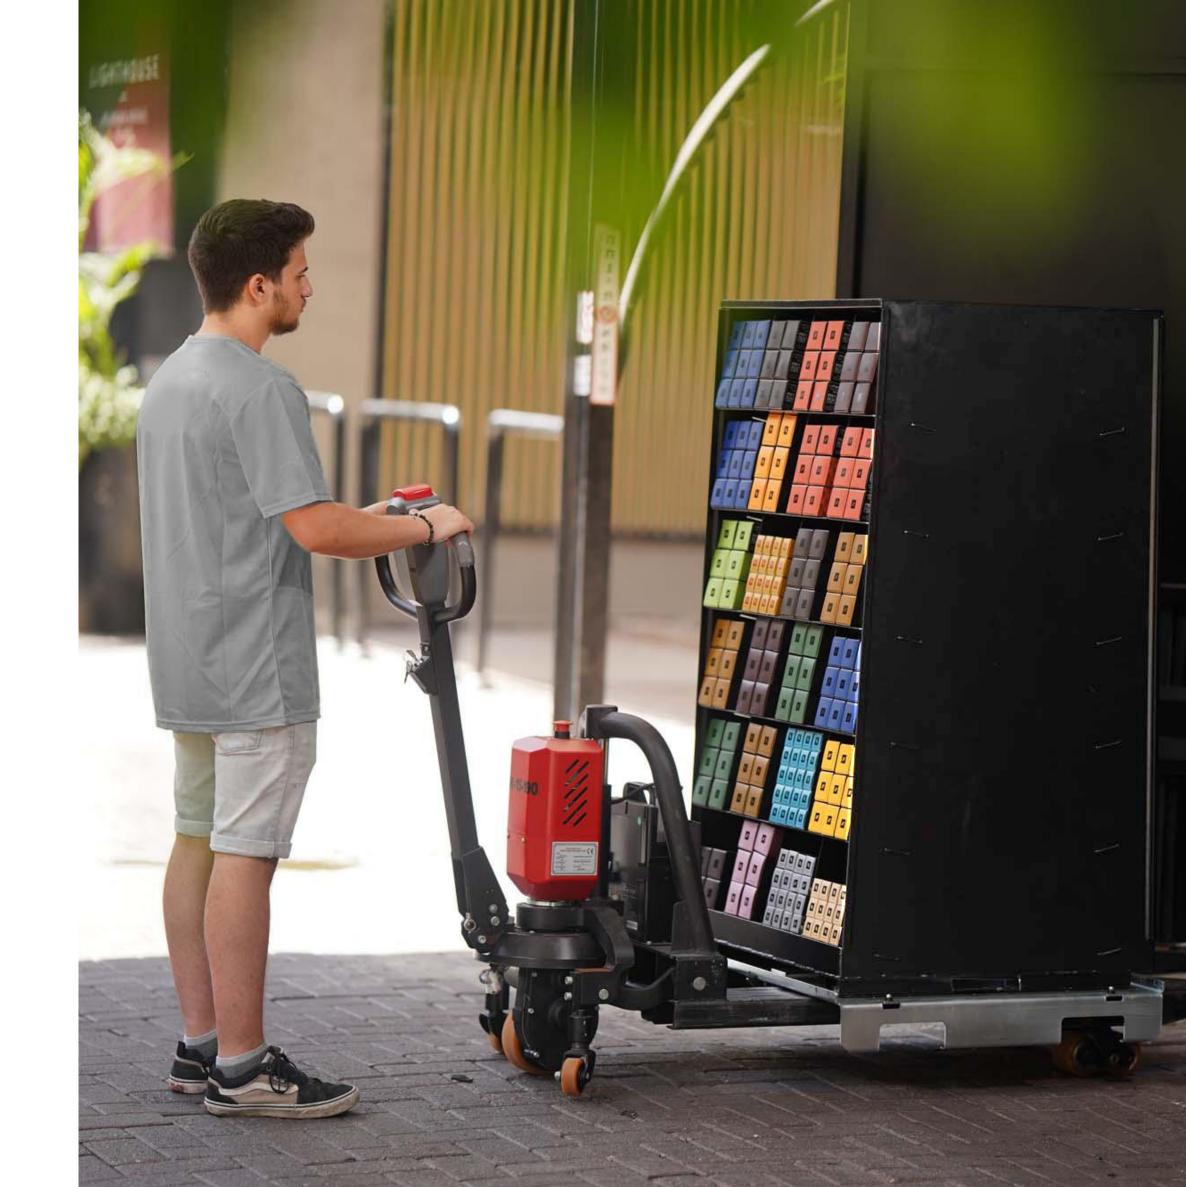

#### SHIPS READY TO GO

On site installation takes between 1 and 8 hours. Easy enough to even use in temporary locations.