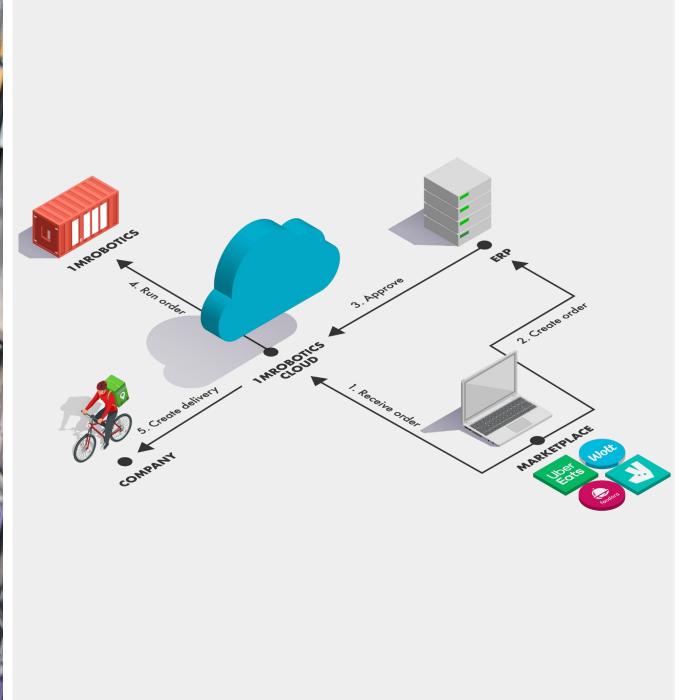

#### **OUR TECHNOLOGY**

Containerized ASRS solutions

Al driven robotics and manipulation (identification-inspection-pick-pack)

Multi-site logistics cloud

- Performing fully automated pick and pack (unmanned autonomous warehouse) or goods-to-person (mini ASRS)
- 2. Transported to location already built and tested, in a standard shipping container
- 3. Bulk loaded
- 4. Configurable temperature zones
- 5. Extremely fast 400 UPH
- 6. Multisite cloud WMS and management