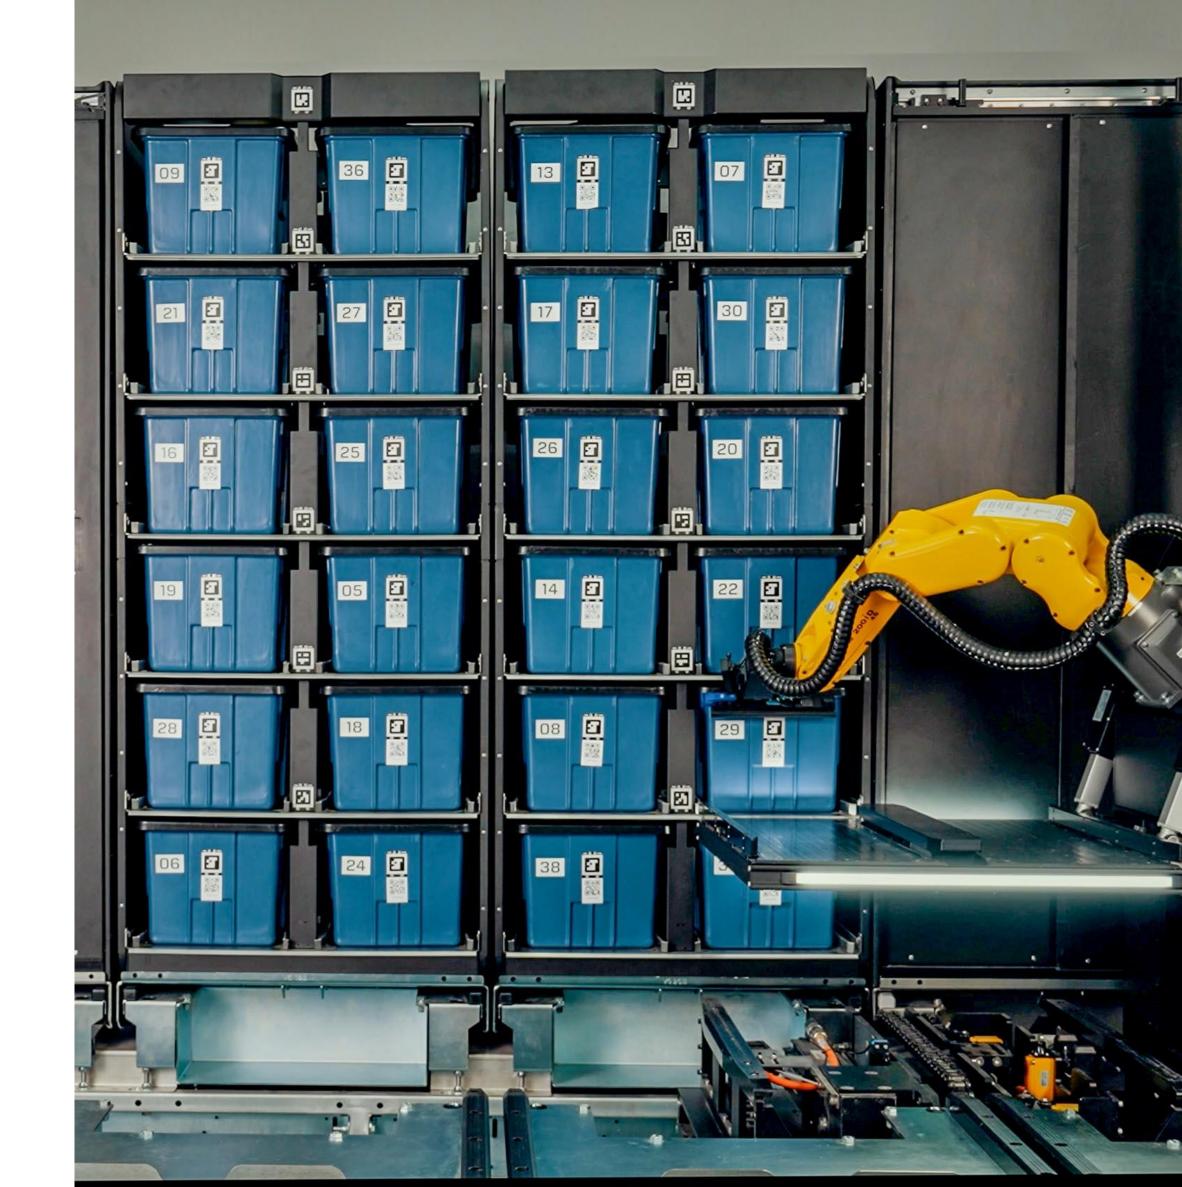

# INDUSTRIAL

 Performing fully automated pick and pack (unmanned autonomous warehouse) or goods-to-person (mini ASRS)

- Performing fully automated pick and pack (unmanned autonomous warehouse) or goods-to-person (mini ASRS)
- 2. Transported to location already built and tested, in a standard shipping container

- Performing fully automated pick and pack (unmanned autonomous warehouse) or goods-to-person (mini ASRS)
- 2. Transported to location already built and tested, in a standard shipping container
- 3. Bulk loaded

- Performing fully automated pick and pack (unmanned autonomous warehouse) or goods-to-person (mini ASRS)
- 2. Transported to location already built and tested, in a standard shipping container
- 3. Bulk loaded
- 4. Configurable temperature zones
- 5. Extremely fast 400 UPH

- Performing fully automated pick and pack (unmanned autonomous warehouse) or goods-to-person (mini ASRS)
- 2. Transported to location already built and tested, in a standard shipping container
- 3. Bulk loaded
- 4. Configurable temperature zones
- 5. Extremely fast 400 UPH
- 6. Multisite cloud WMS and management