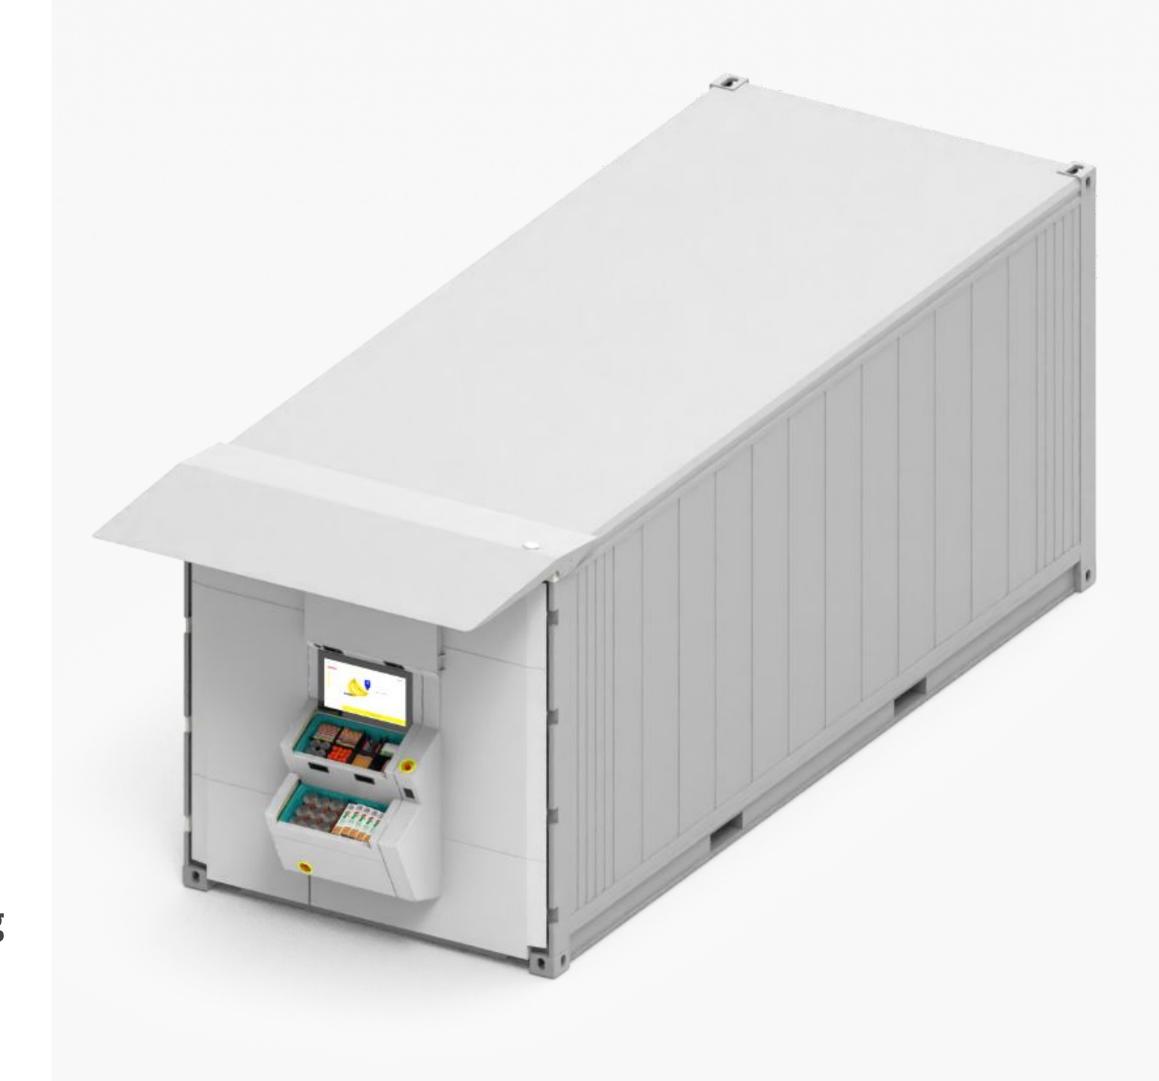

# INDUSTRIAL

 Performing fully automated pick and pack (unmanned autonomous warehouse) or goods-to-person (mini ASRS)

- Performing fully automated pick and pack (unmanned autonomous warehouse) or goods-to-person (mini ASRS)
- 2. Transported to location already built and tested, in a standard shipping container

- Performing fully automated pick and pack (unmanned autonomous warehouse) or goods-to-person (mini ASRS)
- 2. Transported to location already built and tested, in a standard shipping container
- 3. Bulk loaded

- Performing fully automated pick and pack (unmanned autonomous warehouse) or goods-to-person (mini ASRS)
- 2. Transported to location already built and tested, in a standard shipping container
- 3. Bulk loaded
- 4. Configurable temperature zones

- Performing fully automated pick and pack (unmanned autonomous warehouse) or goods-to-person (mini ASRS)
- 2. Transported to location already built and tested, in a standard shipping container
- 3. Bulk loaded
- 4. Configurable temperature zones
- 5. Extremely fast 400 UPH

- Performing fully automated pick and pack (unmanned autonomous warehouse) or goods-to-person (mini ASRS)
- 2. Transported to location already built and tested, in a standard shipping container
- 3. Bulk loaded
- 4. Configurable temperature zones
- 5. Extremely fast 400 UPH
- 6. Multisite cloud WMS and management

- Performing fully automated pick and pack (unmanned autonomous warehouse) or goods-to-person (mini ASRS)
- 2. Transported to location already built and tested, in a standard shipping container
- 3. Bulk loaded
- 4. Configurable temperature zones
- 5. Extremely fast 400 UPH
- 6. Multisite cloud WMS and management
- 7. Can operate outdoors, housed in the shipping container