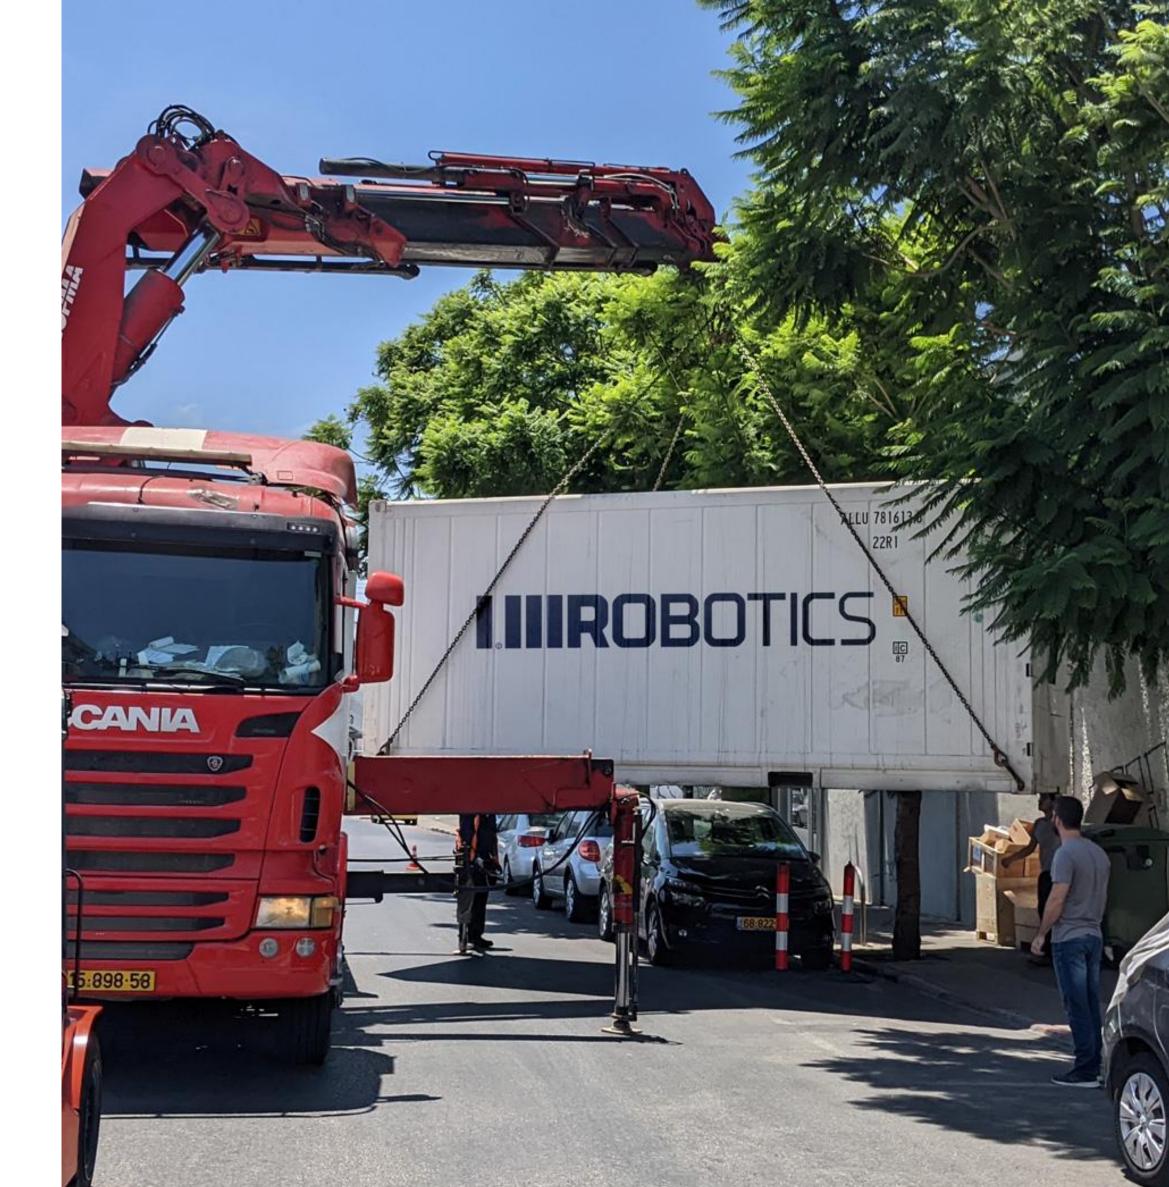

- Performing fully automated pick and pack (unmanned autonomous warehouse) or goods-to-person (mini ASRS)
- 2. Transported to location already built and tested, in a standard shipping container
- 3. Bulk loaded

#### SHIPS READY TO GO

On site installation takes between 1 and 8 hours. Easy enough to even use in temporary locations.