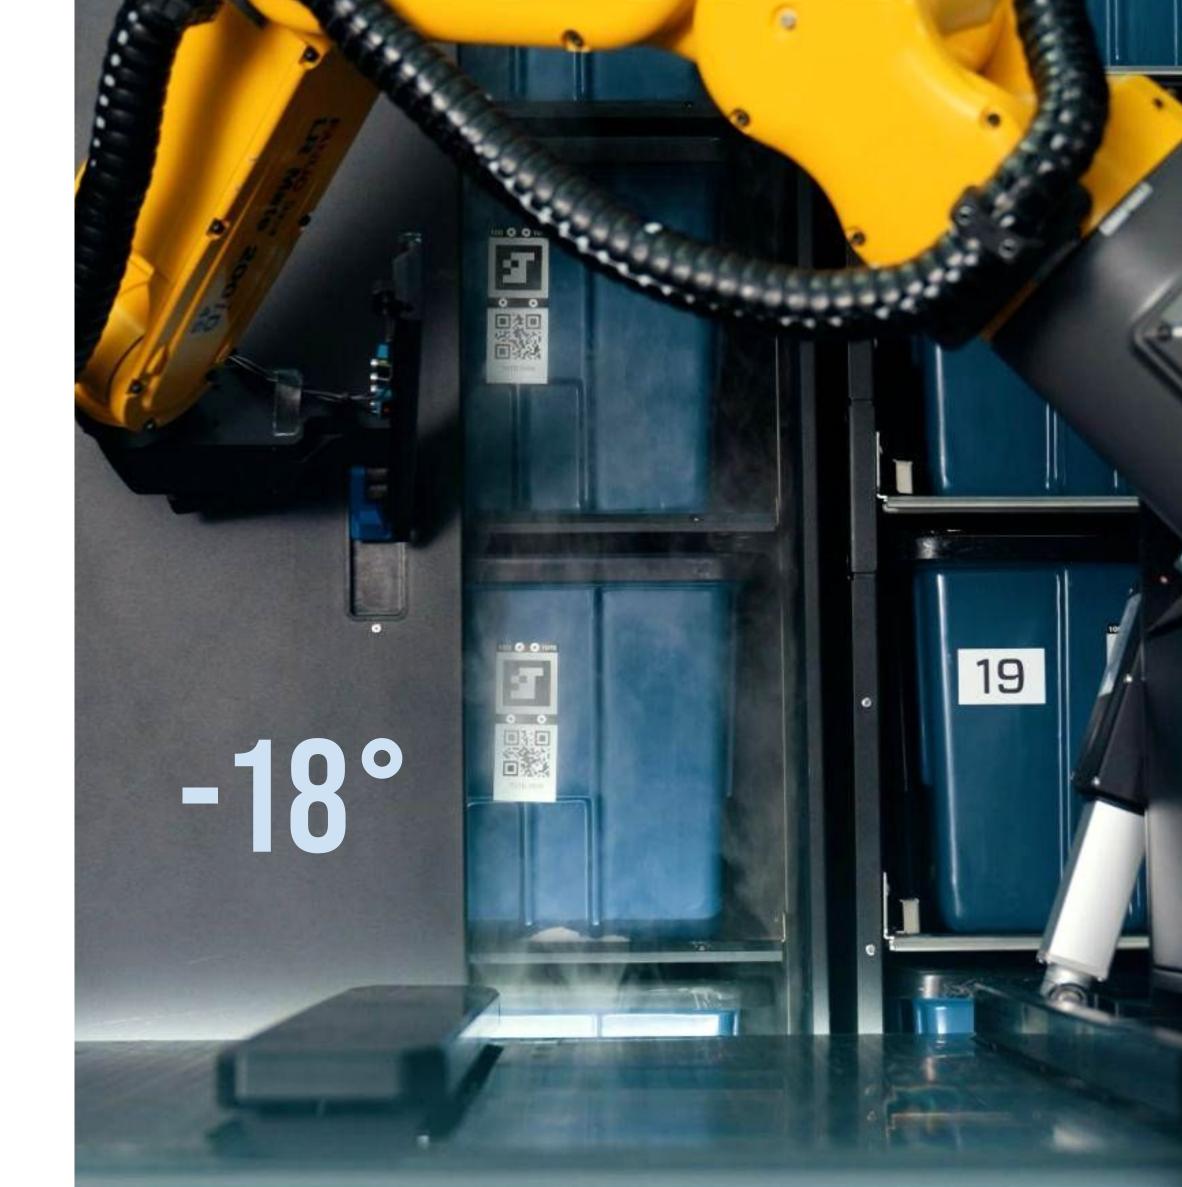

- Performing fully automated pick and pack (unmanned autonomous warehouse) or goods-to-person (mini ASRS)
- 2. Transported to location already built and tested, in a standard shipping container
- 3. Bulk loaded
- 4. Configurable temperature zones