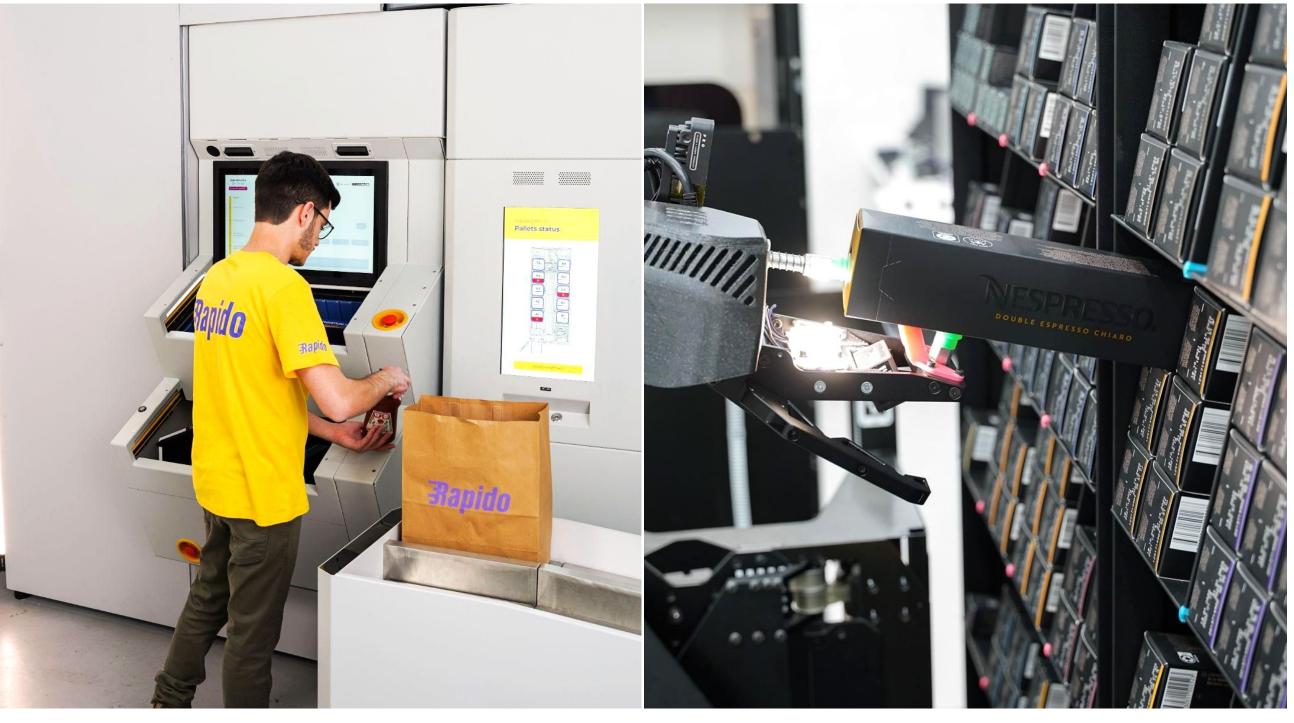

#### **OUR TECHNOLOGY**

Containerized ASRS solutions

Al driven robotics and manipulation (identification-inspection-pick-pack)

Multi-site logistics cloud

# INDUSTRIAL

 Performing fully automated pick and pack (unmanned autonomous warehouse) or goods-to-person (mini ASRS)

- Performing fully automated pick and pack (unmanned autonomous warehouse) or goods-to-person (mini ASRS)
- 2. Transported to location already built and tested, in a standard shipping container

- Performing fully automated pick and pack (unmanned autonomous warehouse) or goods-to-person (mini ASRS)
- 2. Transported to location already built and tested, in a standard shipping container
- 3. Bulk loaded

- Performing fully automated pick and pack (unmanned autonomous warehouse) or goods-to-person (mini ASRS)
- 2. Transported to location already built and tested, in a standard shipping container
- 3. Bulk loaded
- 4. Configurable temperature zones

- Performing fully automated pick and pack (unmanned autonomous warehouse) or goods-to-person (mini ASRS)
- 2. Transported to location already built and tested, in a standard shipping container
- 3. Bulk loaded
- 4. Configurable temperature zones
- 5. Extremely fast 400 UPH

- Performing fully automated pick and pack (unmanned autonomous warehouse) or goods-to-person (mini ASRS)
- 2. Transported to location already built and tested, in a standard shipping container
- 3. Bulk loaded
- 4. Configurable temperature zones
- 5. Extremely fast 400 UPH
- 6. Multisite cloud WMS and management

- Performing fully automated pick and pack (unmanned autonomous warehouse) or goods-to-person (mini ASRS)
- 2. Transported to location already built and tested, in a standard shipping container
- 3. Bulk loaded
- 4. Configurable temperature zones
- 5. Extremely fast 400 UPH
- 6. Multisite cloud WMS and management
- 7. Can operate outdoors, housed in the shipping container