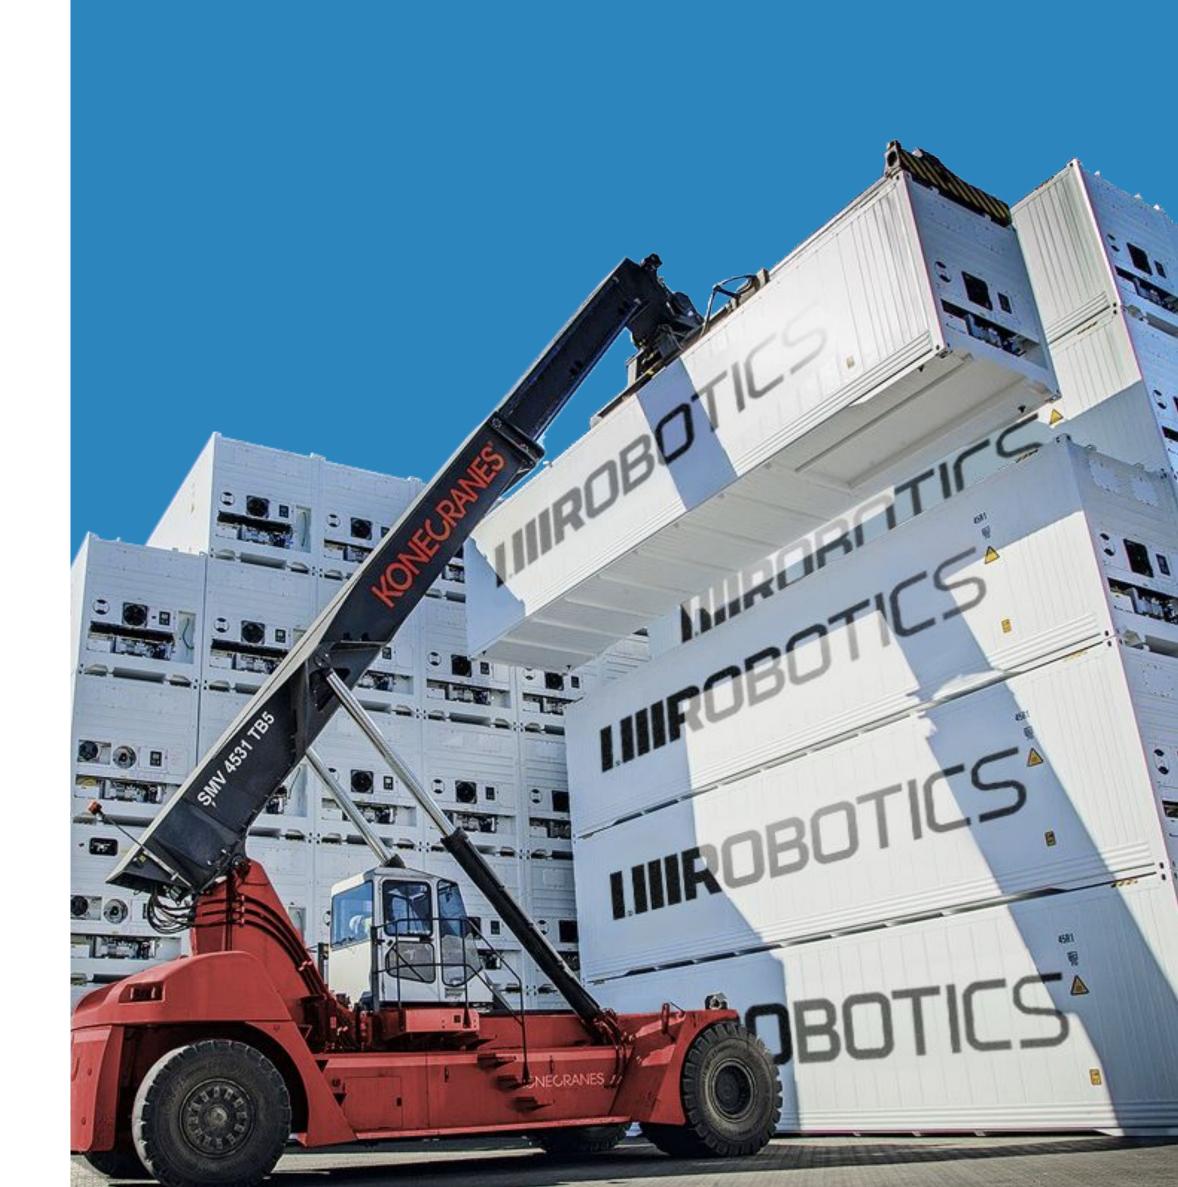

#### SHIPS READY TO GO

On site installation takes between 1 and 8 hours. Easy enough to even use in temporary locations.