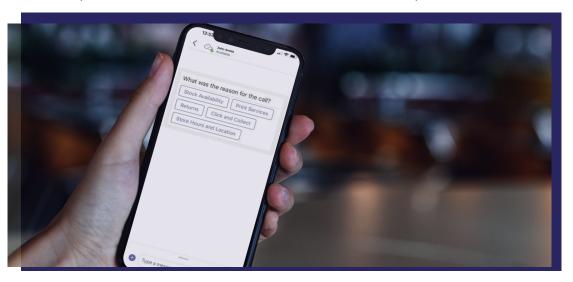

## **✓** Effectively route customer calls

Connect customers directly to available staff members based on their 'presence'